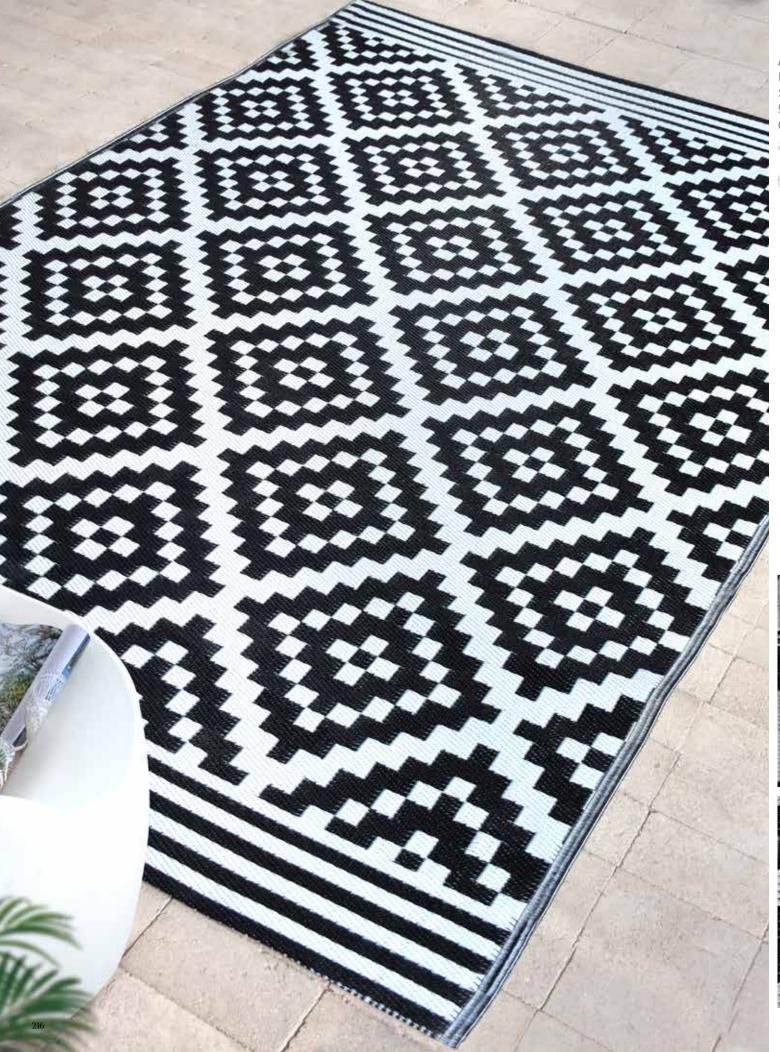

# **VELORUM**

Beige/Grey
Surface: Polypropylene
80x150 cm \$59
160x230 cm \$179
190x290 cm \$259

machine made in turkey

outdoor/indoor

GLENN
Cream
Surface: PP + Polyester
160x230 cm \$219
190x290 cm \$329

machine made in turkey

- lustre

I ultra modern

MALISSA
Light Grey
Surface: Polyester
160x230 cm \$299
190x290 cm \$449

machine made in tyrkey

lustre

# SABINE

Blue

Surface: PP + Polyester 120x160 cm \$129 160x230 cm \$249 190x290 cm \$369

machine made in turkey

\* lustre

ultra modern

MITCHELL Light Blue Surface: PP + Polyester 120x160 cm \$129 160x230 cm \$249 190x290 cm \$369

machine made in turkey

TIBER
Cream
Surface: Polypropylene
120x160 cm \$129
160x230 cm \$249
190x290 cm \$369

machine made in turkey

# ASHVI

Blue
Surface: PP + Polyester
120X160 cm \$129
160x230 cm \$249
190x290 cm \$369

machine made in turkey

\* lugtre

ultra modern

TIFTON
Light Beige
Surface: Polyester
120x160 cm \$139
160x230 cm \$269
190x290 cm \$399