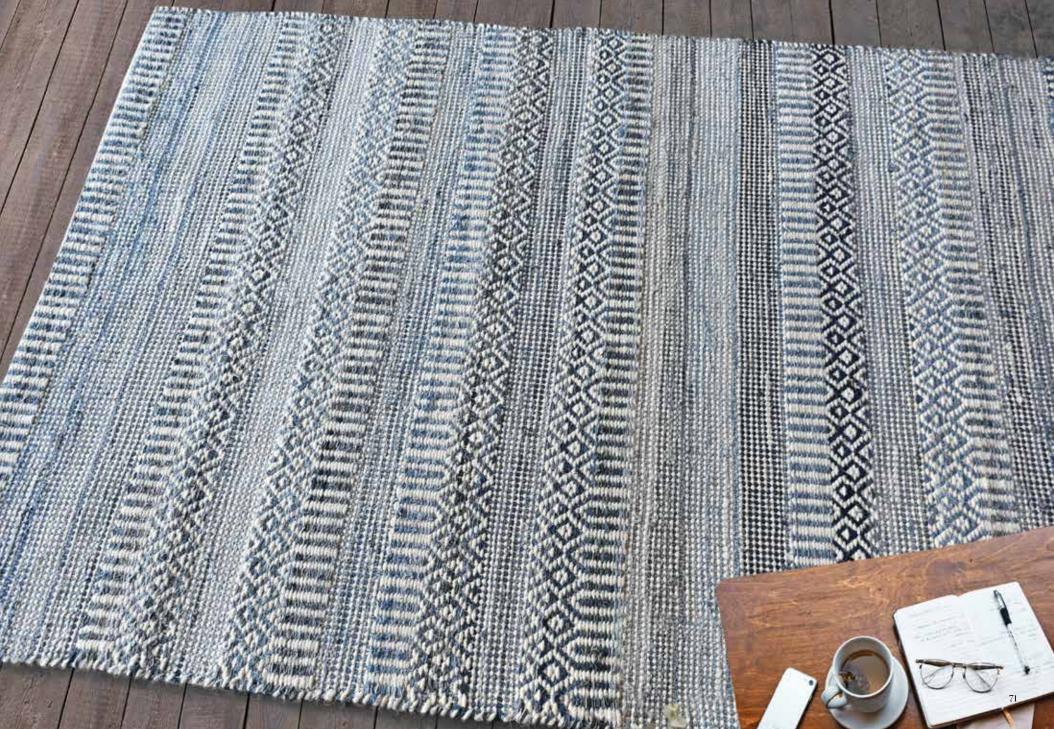

## **BELFORT**

1. Charcoal, 2. Blue Surface: Recycled Denim 120x180 cm \$99 160x230 cm \$179 190x230 cm \$179 190x290 cm \$259 5x8 ft \$179 8x10 ft \$349 hand woven recycled with love

### **RODOS**

1. Blue/Ivory 2. Beige/Ivory Surface: Denim + Polyester 120x180 cm \$119 160x230 cm \$199 190x290 cm \$299 5x8 ft \$199 8x10 ft \$399

hand woven
recycled with love

The following applies to all rugs in this catalog. • Sizes mentioned in bold letters : 3 weeks ex-factory. Other sizes : 6-8 weeks ex-factory.

# **TENON**

Ecru/Blue Surface: Denim 120x180 cm \$79 160x230 cm \$129 190x290 cm \$199 5x8 ft \$129 8x10 ft \$259

hand woven

recycled with love