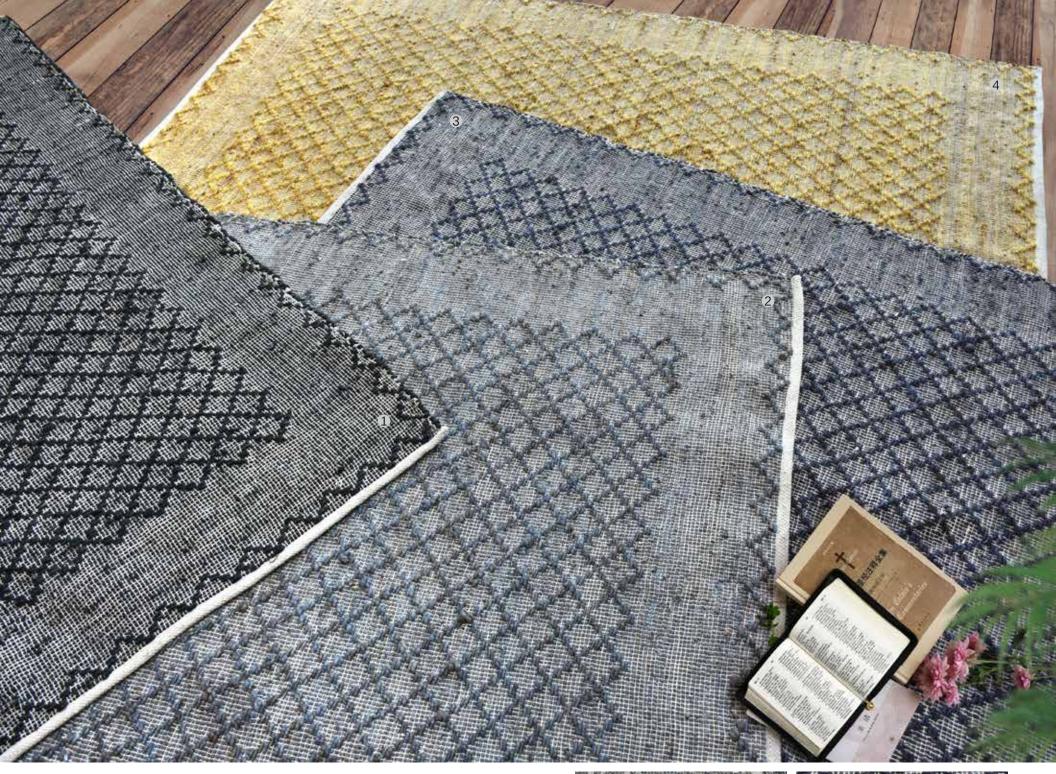

arcoal, 2. Blue Surface: Recycled Denim 120x180 cm \$99 160x230 cm \$179 190x230 cm \$179 190x290 cm \$259 5x8 ft \$179 8x10 ft \$349 hand woven recycled with love



## WORGAN

1. Ivory/Natural 2. Grey/Natural 3. Terra/Natural

Surface: Hemp + PET

120x180 cm \$129

160x230 cm \$219

190x290 cm \$329

\$219 5x8 ft \$439 8x10 ft



atural fiber













### ABELLA

1. Aqua 2. Ivory Surface: Hemp + Cotton

120x180 cm \$149

160x230 cm \$249

190x290 cm \$369 5x8 ft \$249

8x10 ft \$499







## LORCAN

Natural/Brown

Surface: Hemp + PET 120x180 cm \$139 160x230 cm \$229 190x290 cm \$349

5x8 ft \$229 8x10 ft \$459













BILINA Natural/Blue Surface: Hemp 120x180 cm \$179 120x180 cm \$179 160x230 cm \$299 190x290 cm \$449 5x8 ft \$299 8x10 ft \$599 natural fiber jacquard woven





## **RONAN**

1. Charcoal 2. Grey 3. Navy, 4. Gold Surface: Hemp 120x180 cm \$179 160x230 cm \$299 190x290 cm \$449 5x8 ft \$299 8x10 ft \$599



atural fiber



hand woven



textured best seller







1. Charcoal/Natural 2. Blue/Natural

3. Ivory/Natural

Surface: Hemp + Recycled Cotton

120x180 cm \$129

160x230 cm \$219

190x290 cm \$329

5x8 ft \$219

8x10 ft \$439











## **HARUNO**

1. Ivory/Natural 2. Charcoal/Natural 3. Multi/Natural 4. Navy/Natural Surface: Hemp + Recycled Fabric

120x180 cm \$169

160x230 cm \$279

190x290 cm \$419

5x8 ft \$279

\$559 8x10 ft



atural fiber





intricate workmanship











# SARAH

| IVOry | Surface: Hemp + Wool | 120x180 cm | \$169 | 160x230 cm | \$279 | 190x290 cm | \$419 | 5x8 ft | \$279 | 8x10 ft | \$559 |







natural fibe