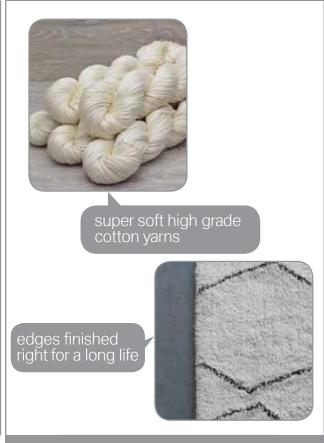

Ivory/Charcoal

Surface: Recycled Cotton

120x180 cm \$119

160x230 cm \$199

190x290 cm \$299

5x8 ft \$199

8x10 ft \$399

hand woven

recycled with love