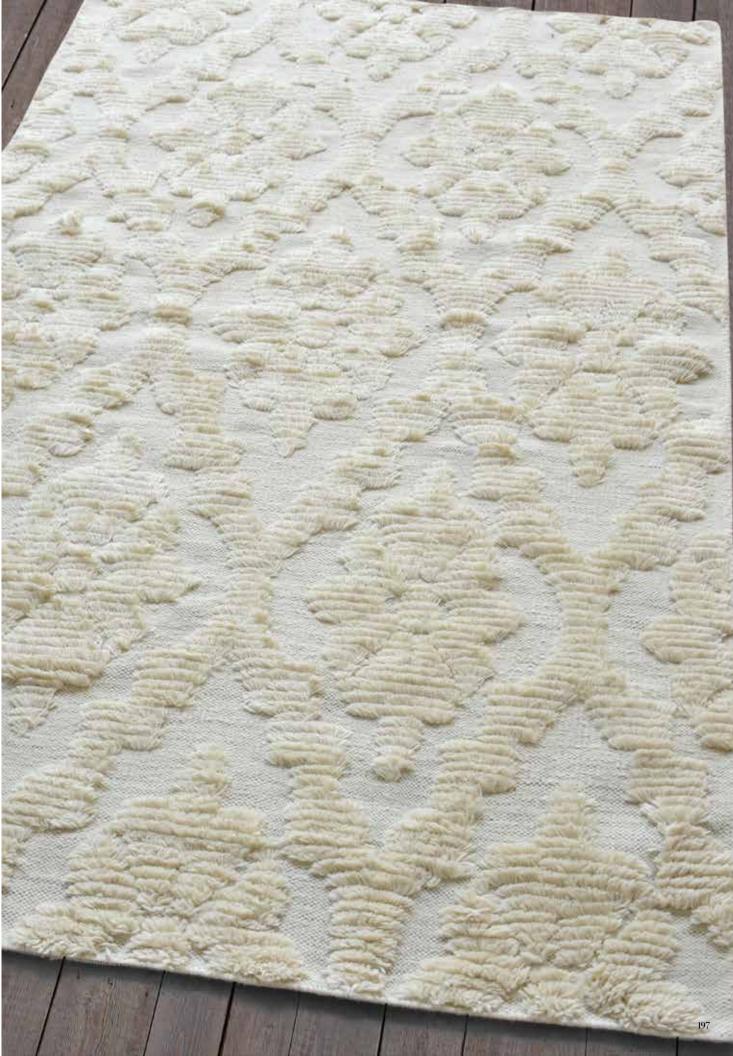

## LIEVIN

Ivory/Charcoal Surface: Wool 120x180 cm \$179

160x230 cm \$299 190x290 cm \$449

5x8 ft \$299 8x10 ft \$599

hand tufted \_\_\_\_\_

# **ELBURG**

Ivory/Grey
Surface: NZ Wool
120x180 cm \$169
160x230 cm \$279
190x290 cm \$419
5x8 ft \$279
8x10 ft \$559

table tufted plush pile

ALOIS Ivory/Grey Surface: NZ Wool 120x180 cm \$169

**160x230 cm \$279** 190x290 cm \$419 5x8 ft 8x10 ft \$279 \$559

wool

table tufted

plush pile

## **MAJORCA**

Ivory/Grey Surface: NZ Wool 120x180 cm \$169 **160x230 cm \$279** 190x290 cm \$419 5x8 ft \$279 8x10 ft \$559