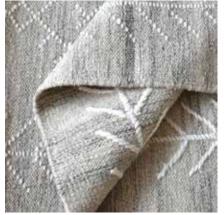

### **MORPETH**

GREY

Surface: Leather 120x180 cm \$99 160x230 cm \$179 190x290 cm \$259 5x8 ft \$179 8x10 ft \$349

recycled leather

BARGO Natural/Ivory Surface: Leather + Hemp 120x180 cm \$109 160x230 cm \$189 160x230 cm \$189 190x290 cm \$279 5x8 ft \$189 8x10 ft \$379 natural fiber recycled leather

## **LEONIE**

1. Taupe 2. Charcoal 3. Brown 4. Grey Surface: Leather

\$119 120x180 cm \$199 160x230 cm 190x290 cm \$299 \$199 5x8 ft 8x10 ft \$399

## **AYANA**

1. Tan 2. Grey 3. Stone Surface: Leather + PU 120x180 cm \$99 160x230 cm \$179 190x290 cm \$259 5x8 ft \$179 8x10 ft \$349

## **JACMEL**

1. Stone 2. Beige 3. Grey
4. Charcoal 5. Blue
Surface: Hemp + Leather
120×180 cm \$109
160×230 cm \$189
190×290 cm \$279
5×8 ft \$189
8×10 ft \$379
natural fiber
recycled leather
hand woven

## **ESTELLA**

1. Charcoal, 2. Dk. Grey, 3. Stone, 4. Brown 5. Tan Surface: Hemp + Leather 120x180 cm \$159 160x230 cm \$269 190x290 cm \$399 \$269 5x8 ft 8x10 ft \$539

atural fiber

recycled leather hand woven