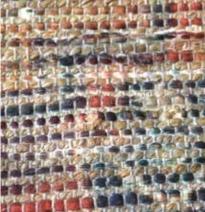

# COSAN

Ivory/Charcoal Surface: Recycled Cotton 120x180 cm \$119 **160x230 cm \$199** 190x290 cm \$299 5x8 ft \$199 \$399 8x10 ft

hand woven

Ivory/Charcoal
Surface: Recycled Cotton
120x180 cm \$119
160x230 cm \$199
190x290 cm \$299
5x8 ft \$199
8x10 ft \$399

hand woven

recycled with love