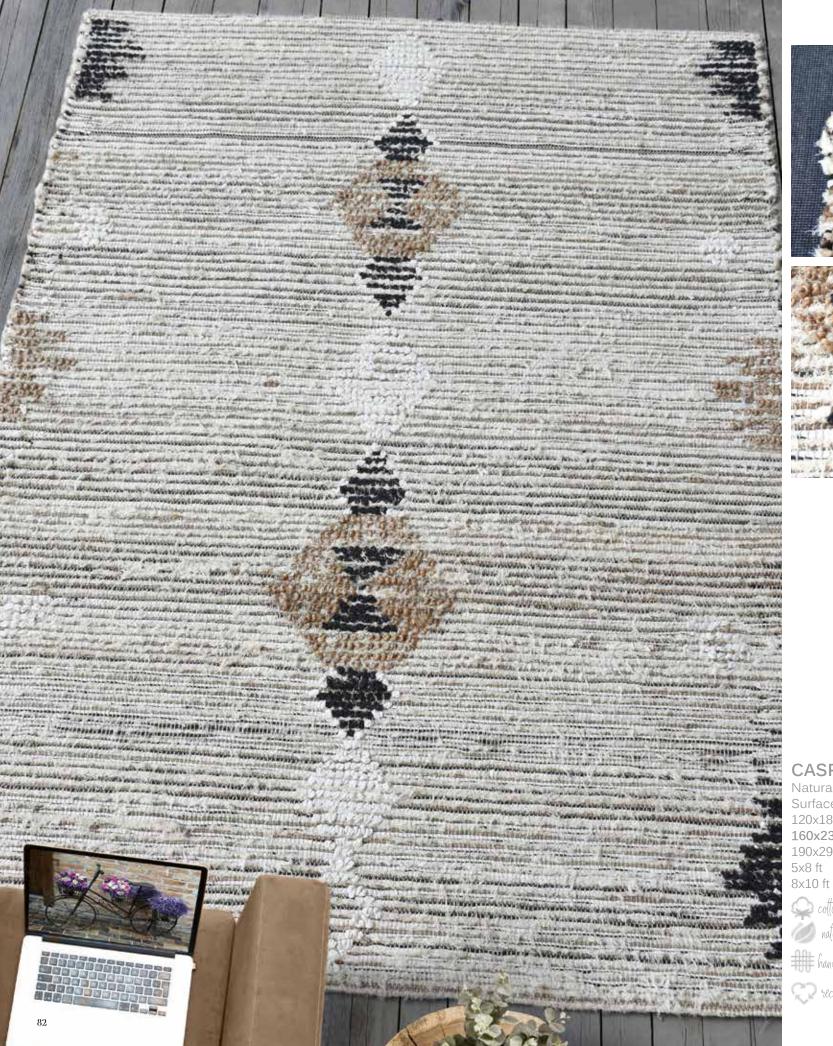

# **CASPIA**

Natural/Ivory

Surface: Recycled Cotton + Hemp

\$599

120x180 cm \$179 160x230 cm \$299 190x290 cm \$449 5x8 ft \$299

natural fiber

hand woven

recycled with love