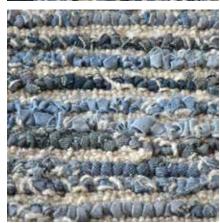

## **BELFORT**

1. Charcoal, 2. Blue Surface: Recycled Denim 120x180 cm \$99 160x230 cm \$179 190x230 cm \$179 190x290 cm \$259 5x8 ft \$179 8x10 ft \$349 hand woven recycled with love