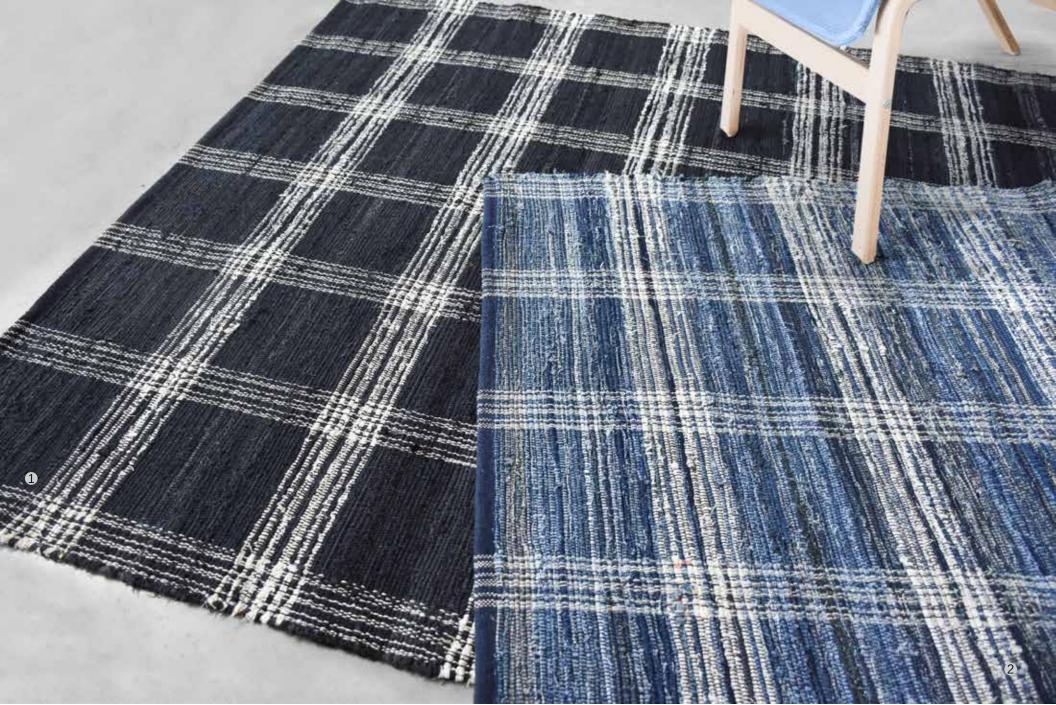

## **BELFORT**

1. Charcoal, 2. Blue Surface: Recycled Denim 120x180 cm \$99 160x230 cm \$179 190x230 cm \$179 190x290 cm \$259 5x8 ft \$179 8x10 ft \$349 hand woven recycled with love

### **RODOS**

1. Blue/Ivory 2. Beige/Ivory Surface: Denim + Polyester 120x180 cm \$119 160x230 cm \$199 190x290 cm \$299 5x8 ft \$199 8x10 ft \$399

hand woven
recycled with love

The following applies to all rugs in this catalog. • Sizes mentioned in bold letters : 3 weeks ex-factory. Other sizes : 6-8 weeks ex-factory.

# **TENON**

Ecru/Blue Surface: Denim 120x180 cm \$79 160x230 cm \$129 190x290 cm \$199 5x8 ft \$129 8x10 ft \$259

hand woven

recycled with love