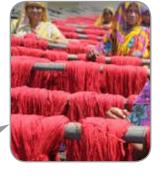

c that will take place in the room. Durable rug is needed for high traffic areas, while soft rugs can be used in the low traffic rooms. Rugs made of wool are timeless and lasting. They can be designed intricately which makes them great for bed rooms and living rooms. Rugs made of synthetic fabrics are more affordable and easier to clean. Making them great for high traffic areas.

# **Right Cost**

Rugs are no longer considered a luxury which only a few enjoy. There are a wide variety of affordable options available in the market. Rugs which are made of Cotton, jute, hemp and chenille are affordable and durable. Synthetic fibers are designed to mimic the look and feel of wool and other expensive materials.

# THE RUG REPUBLIC EDGE!















intricately handknotted by master craftmen



tighter weaves to give you a long lasting rug special washes give a great hand feel



WOOL@TRR





socially/environmentally compliant manufacturing

**LEATHER @ TRR** 

bestselling styles worldwide





socially/environmentally compliant manufacturing

#### **HANDKNOTTED @ TRR**

best in class pile





socially/environmentally compliant manufacturing

#### HAND WOVEN RUGS

These Rugs are produced on a loom quite similar to woven fabric but it is manual. The warp forms the pile or "face" of the rug and the weft makes the base or "backing" of the rug. Simple designs, carved, plain or over-tufted, form most of the best sellers here. Prices are significantly lower than hand tufted and hand knotted rugs.





**PANJA KELIMS** 

A heavy instrument like a claw ('Panja' means claw) is used fo