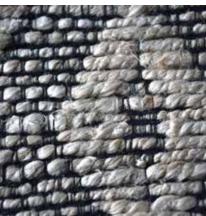

## **RONAN**

1. Charcoal 2. Grey 3. Navy, 4. Gold Surface: Hemp 120x180 cm \$179 160x230 cm \$299 190x290 cm \$449 5x8 ft \$299 8x10 ft \$599

atural fiber

hand woven

textured best seller

1. Charcoal/Natural 2. Blue/Natural

3. Ivory/Natural

Surface: Hemp + Recycled Cotton

120x180 cm \$129

160x230 cm \$219

190x290 cm \$329

5x8 ft \$219

8x10 ft \$439