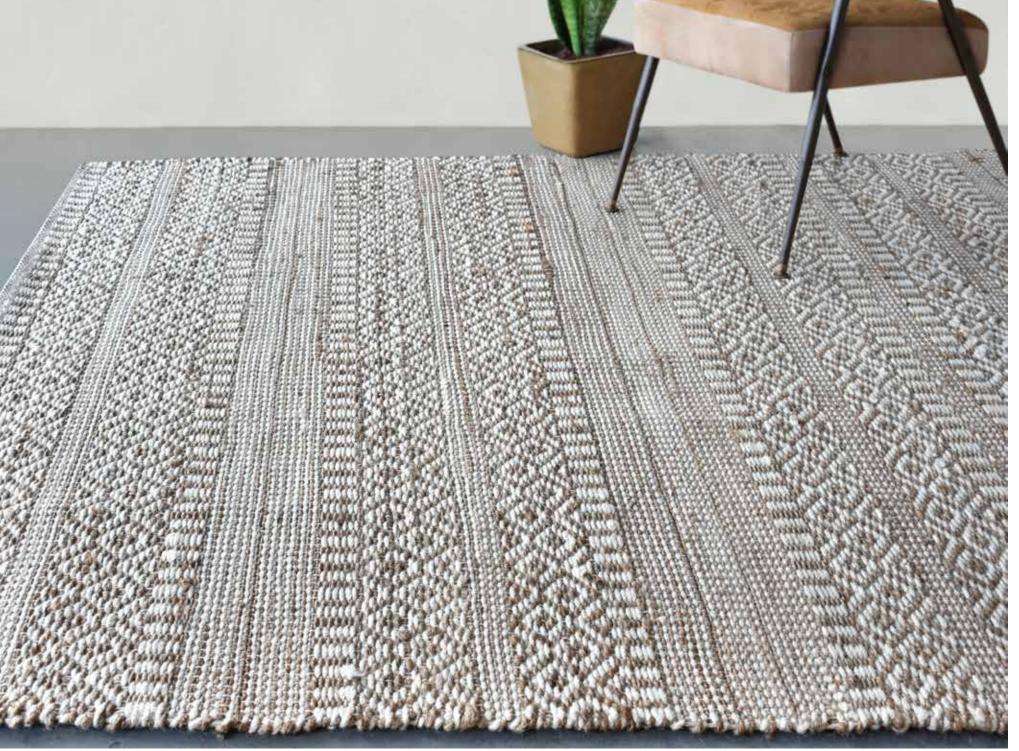

BILINA Natural/Blue Surface: Hemp 120x180 cm \$179 120x180 cm \$179 160x230 cm \$299 190x290 cm \$449 5x8 ft \$299 8x10 ft \$599 natural fiber jacquard woven





## **RONAN**

1. Charcoal 2. Grey 3. Navy, 4. Gold Surface: Hemp 120x180 cm \$179 160x230 cm \$299 190x290 cm \$449 5x8 ft \$299 8x10 ft \$599



atural fiber



hand woven



textured best seller







1. Charcoal/Natural 2. Blue/Natural

3. Ivory/Natural

Surface: Hemp + Recycled Cotton

120x180 cm \$129

160x230 cm \$219

190x290 cm \$329

5x8 ft \$219

8x10 ft \$439











## **HARUNO**

1. Ivory/Natural 2. Charcoal/Natural 3. Multi/Natural 4. Navy/Natural Surface: Hemp + Recycled Fabric

120x180 cm \$169

160x230 cm \$279

190x290 cm \$419

5x8 ft \$279

\$559 8x10 ft



atural fiber





intricate workmanship











# SARAH

| IVOry | Surface: Hemp + Wool | 120x180 cm | \$169 | 160x230 cm | \$279 | 190x290 cm | \$419 | 5x8 ft | \$279 | 8x10 ft | \$559 |







natural fiber hand woven best seller





SARAH Ivory/Blue Surface: Wool + Denim 120x180 cm \$139

160x230 cm \$229 190x290 cm \$349 5x8 ft \$229 8x10 ft \$459















### **RODOS**

1. Blue/Ivory 2. Beige/Ivory Surface: Denim + Polyester 120x180 cm \$119 160x230 cm \$199 190x290 cm \$299 5x8 ft \$199 8x10 ft \$399

hand woven
recycled with love







The following applies to all rugs in this catalog. • Sizes mentioned in bold letters : 3 weeks ex-factory. Other sizes : 6-8 weeks ex-factory.

• Recommended Retail Price mentioned in US Dollars.

• Actual colors may vary slightly from the images in the catalog.

• Shedding of fibers is a