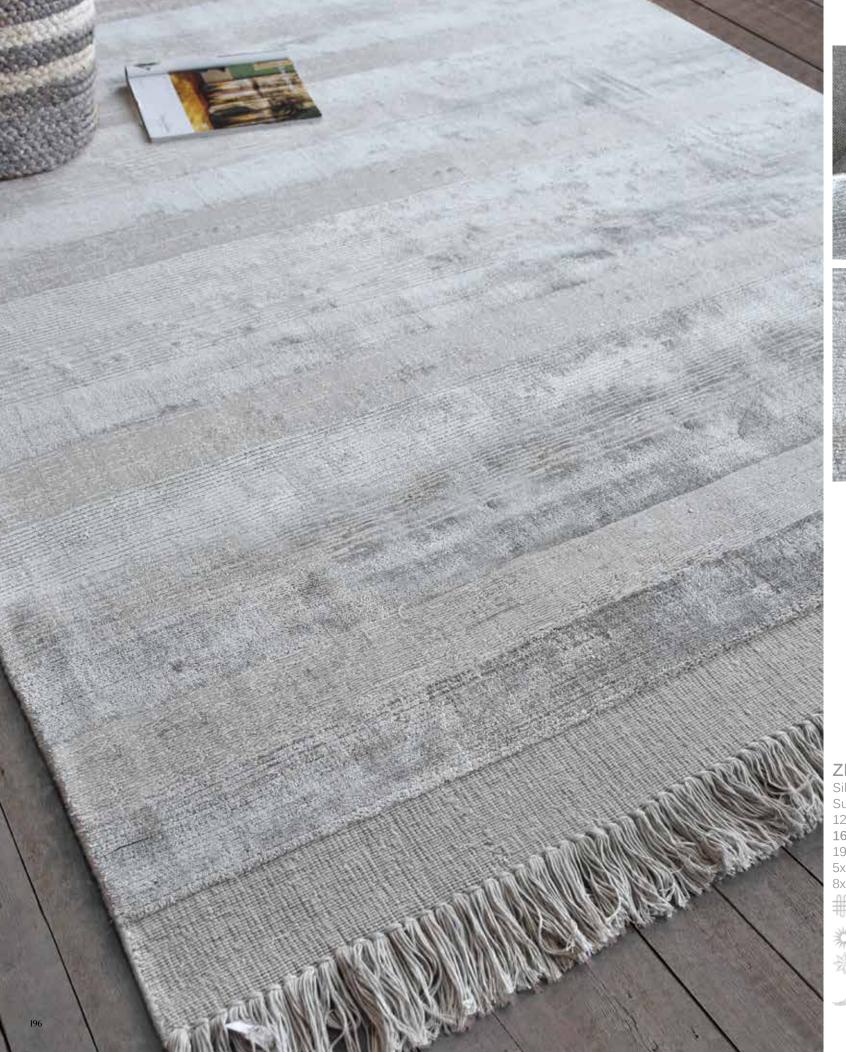

# **RAYZAN**

Silver/ivory
Surface: Cotton + Viscose
120x180 cm \$169
160x230 cm \$279
190x290 cm \$419
5x8 ft \$279
8x10 ft \$559

colton colton table tufted \_\_\_\_\_
plush pile \*\*\*

soft touch