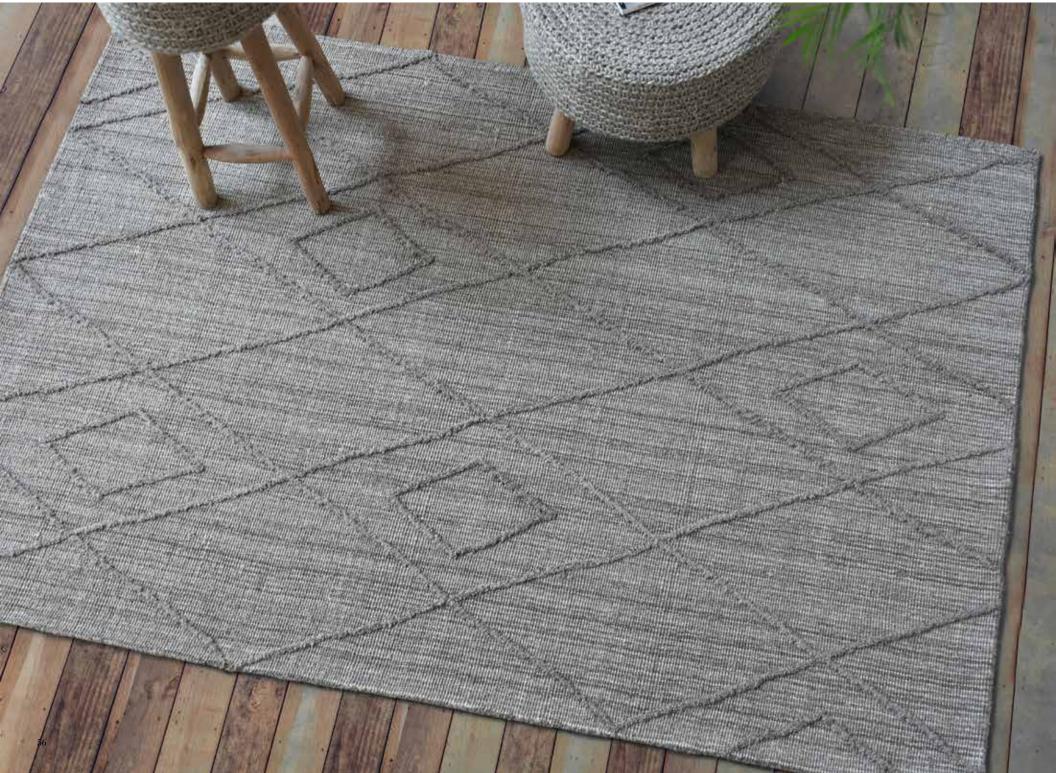

## **VENRAY**

1. Ivory/Gold 2. Ivory/Grey 3. Ivory/Blue

Surface: Hemp + Cotton 120x180 cm \$179

160x230 cm \$299

190x290 cm \$449

5x8 ft \$299

\$599 8x10 ft

## **MEPPEL**

1. Ivory/Charcoal/Brick 2. Ivory/Charcoal/Blue 3. Ivory/Charcoal/Gold Surface: Cotton

120x180 cm \$179

160x230 cm \$299

190x290 cm \$449

5x8 ft \$299 8x10 ft \$599

ARTHUR

Ivory