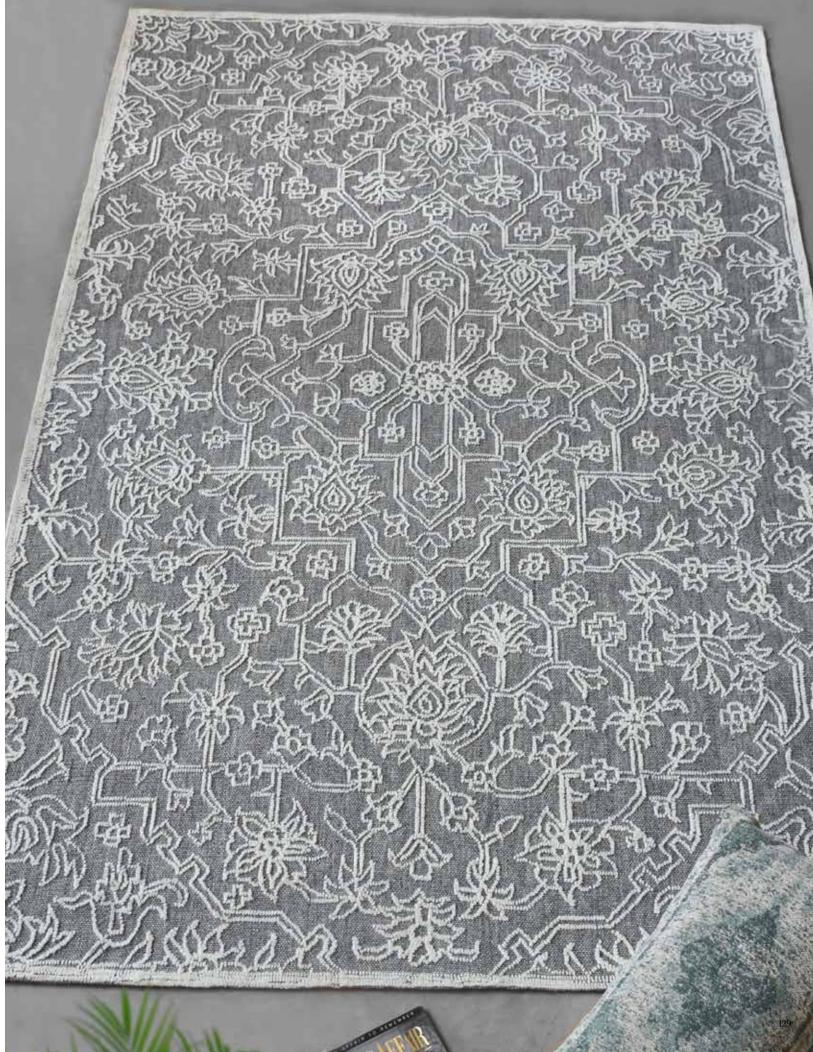

## LIEVIN

Ivory/Charcoal Surface: Wool 120x180 cm \$179

160x230 cm \$299 190x290 cm \$449

5x8 ft \$299 8x10 ft \$599

hand tufted \_\_\_\_\_