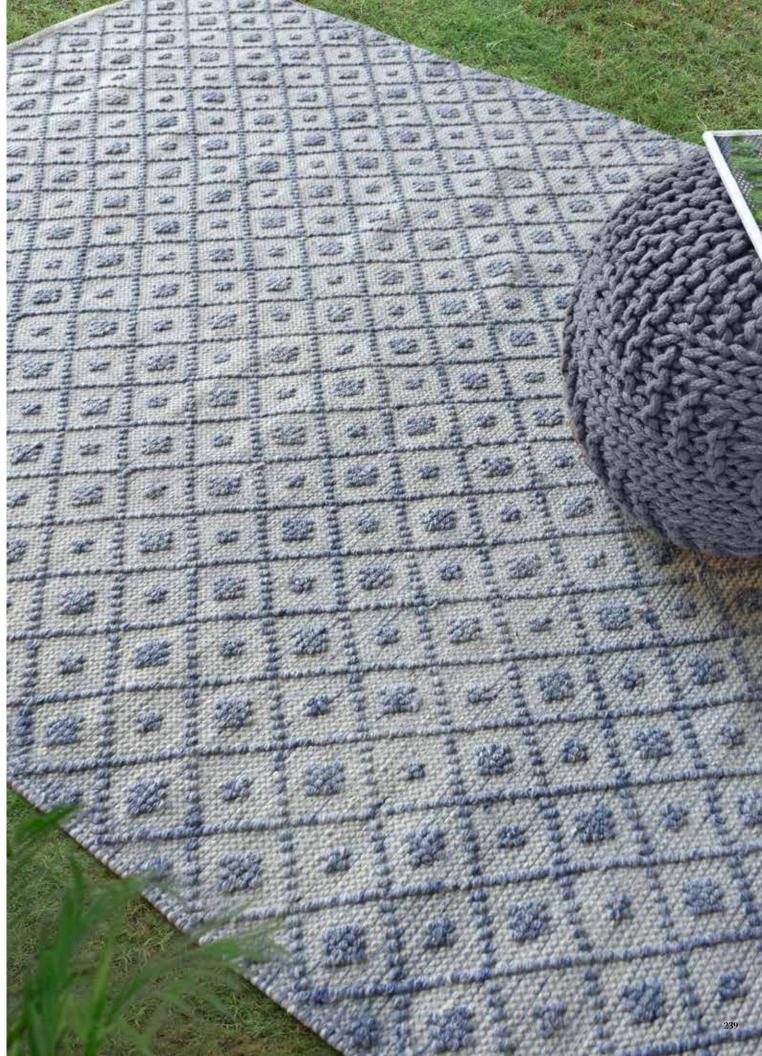

0 cm \$269 190x290 cm \$399



outdoor/indoor





# **GLAMIS**

1. Ivory 2. Lt. Grey 3. Charcoal 4. Grey 5. Blue

Surface: PET

120x180 cm \$169

160x230 cm \$279

190x290 cm \$419

5x8 ft 8x10 ft \$279

\$559

hand woven





















DOLORES
Taupe
Surface: PET + Recycled Bicycle Tube
120x180 cm \$139
160x230 cm \$229

190x290 cm

290 cm \$349 5x8 ft \$229 8x10 ft \$459

recycled with love















# TOBOL

Aqua Surface: PET

120x180 cm \$159 160x230 cm \$269 190x290 cm \$399 5x8 ft \$269 8x10 ft \$539

hand woven



recycled with love



outdoor/indoor
textured





Grey
Surface: PET
120x180 cm \$239
160x230 cm \$399
190x290 cm \$599
5x8 ft \$399
8x10 ft \$799

hand woven

recycled with love

outdoor/indoor

textured \_\_\_\_



made from 100% recycled plastic bottles









# KANDER

1. Ivory/Charcoal 2. Ivory/Grey/Aqua 3. Ivory/Grey

Surface: PET

120x180 cm \$189

160x230 cm \$319

190x290 cm \$479

5x8 ft 8x10 ft \$319 \$639

hand woven



recycled with love



outdoor/indoor



made from 100% recycled plastic bottles











# **RALPH**

1. Ivory 2. Charcoal 3. Grey Surface: PET 120x180 cm \$239

160x230 cm \$399 190x290 cm \$599 5x8 ft \$399 8x10 ft \$799

recycled with love outdoor/indoor









VENLO
1. Charcoal
2. Grey 3. Beige
Surface: Polypropylene
120x180 cm \$219
160x230 cm \$369 190x290 cm \$549 5x8 ft \$369 8x10 ft \$739

hand woven

outdoor/indoor

# COLMA

Grey Surface: PET

120x180 cm \$239 160x230 cm \$399

190x290 cm \$599
5x8 ft \$399
8x10 ft \$799

hand woven outdoor/indoor

















NORCO Taupe Surface: PET 120×180 cm \$2