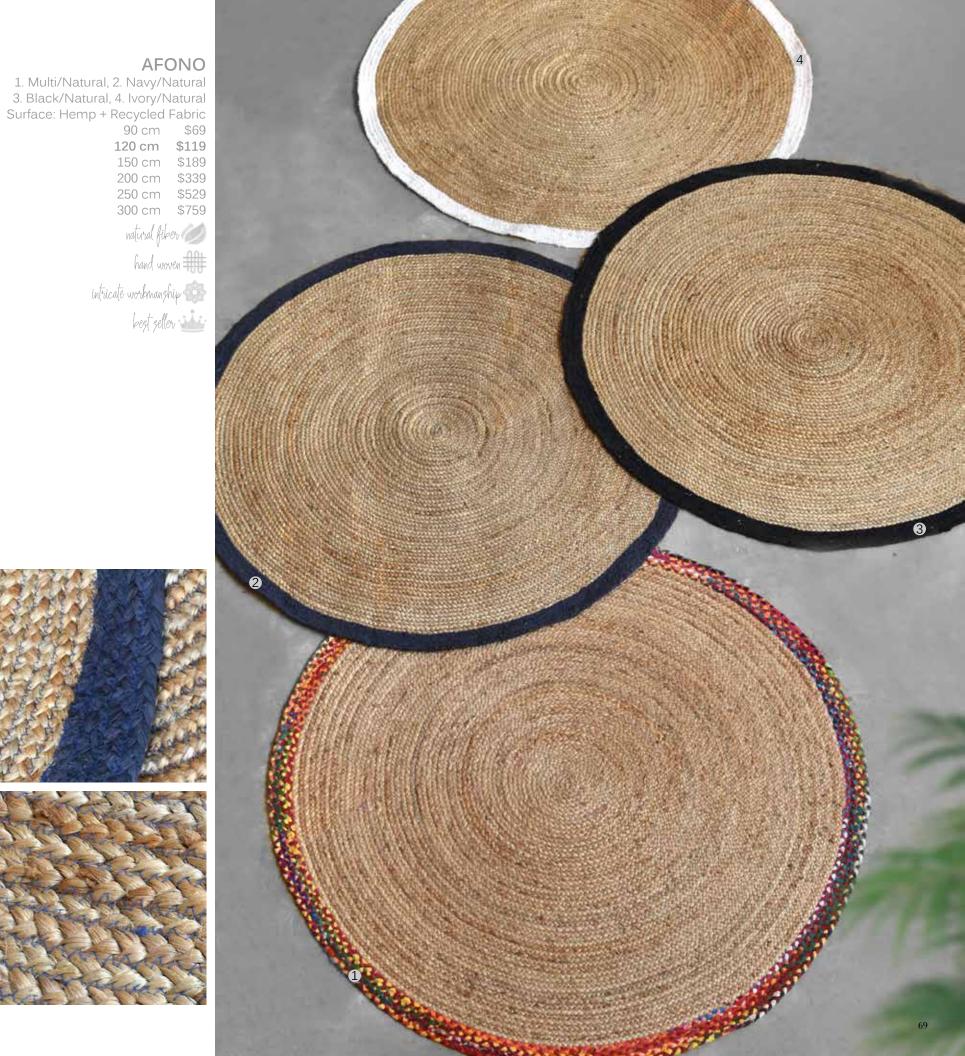

## **HARUNO**

1. Ivory/Natural 2. Charcoal/Natural 3. Multi/Natural 4. Navy/Natural Surface: Hemp + Recycled Fabric

120x180 cm \$169

160x230 cm \$279

190x290 cm \$419

5x8 ft \$279

\$559 8x10 ft

atural fiber

intricate workmanship