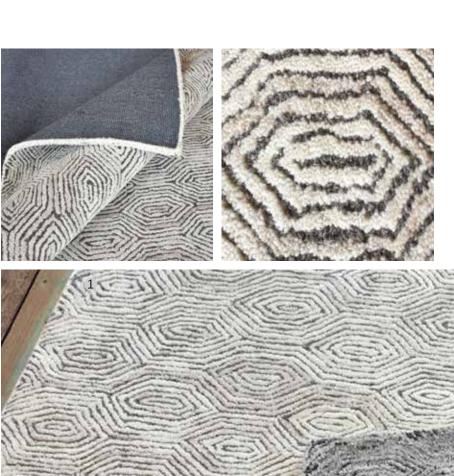

## LIEVIN

Ivory/Charcoal Surface: Wool 120x180 cm \$179

160x230 cm \$299 190x290 cm \$449

5x8 ft \$299 8x10 ft \$599

hand tufted \_\_\_\_\_

# **ELBURG**

Ivory/Grey
Surface: NZ Wool
120x180 cm \$169
160x230 cm \$279
190x290 cm \$419
5x8 ft \$279
8x10 ft \$559

table tufted plush pile

ALOIS Ivory/Grey Surface: NZ Wool 120x180 cm \$169

**160x230 cm \$279** 190x290 cm \$419 5x8 ft 8x10 ft \$279 \$559

wool

table tufted

plush pile

## **MAJORCA**

Ivory/Grey Surface: NZ Wool 120x180 cm \$169 **160x230 cm \$279** 190x290 cm \$419 5x8 ft \$279 8x10 ft \$559