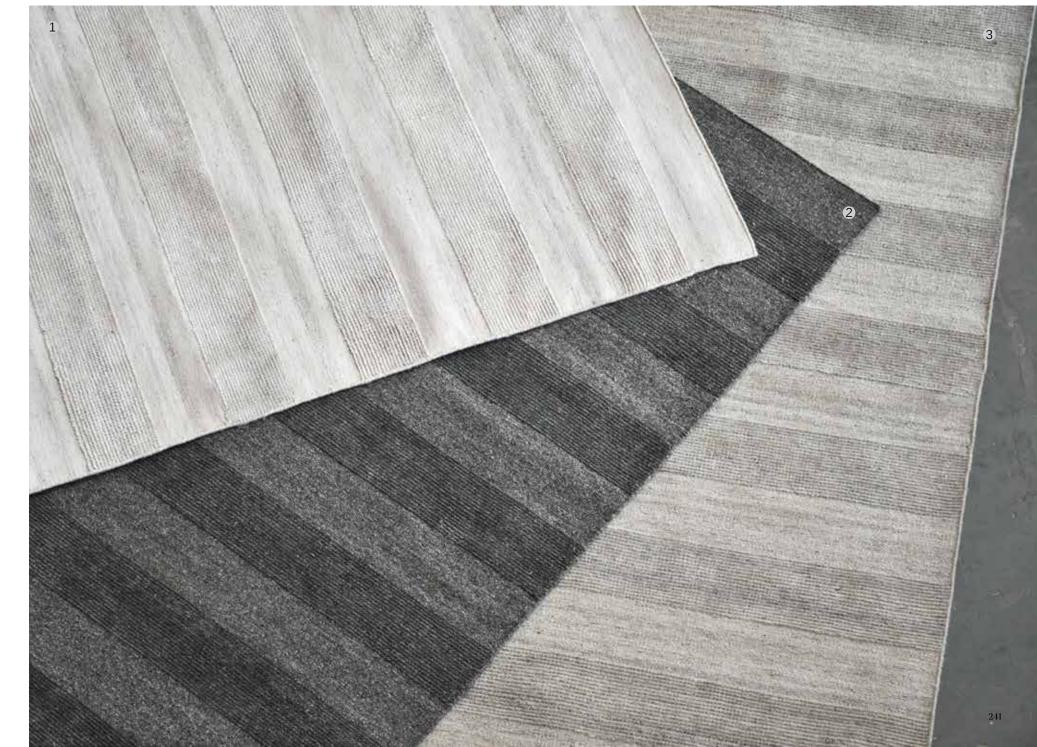

# GUNRAY

Multi
Surface: Recycled Fabric
120x180 cm \$199
160x230 cm \$329 190x290 cm \$499 5x8 ft 8x10 ft \$329 \$659

hand made

intricate workmanship