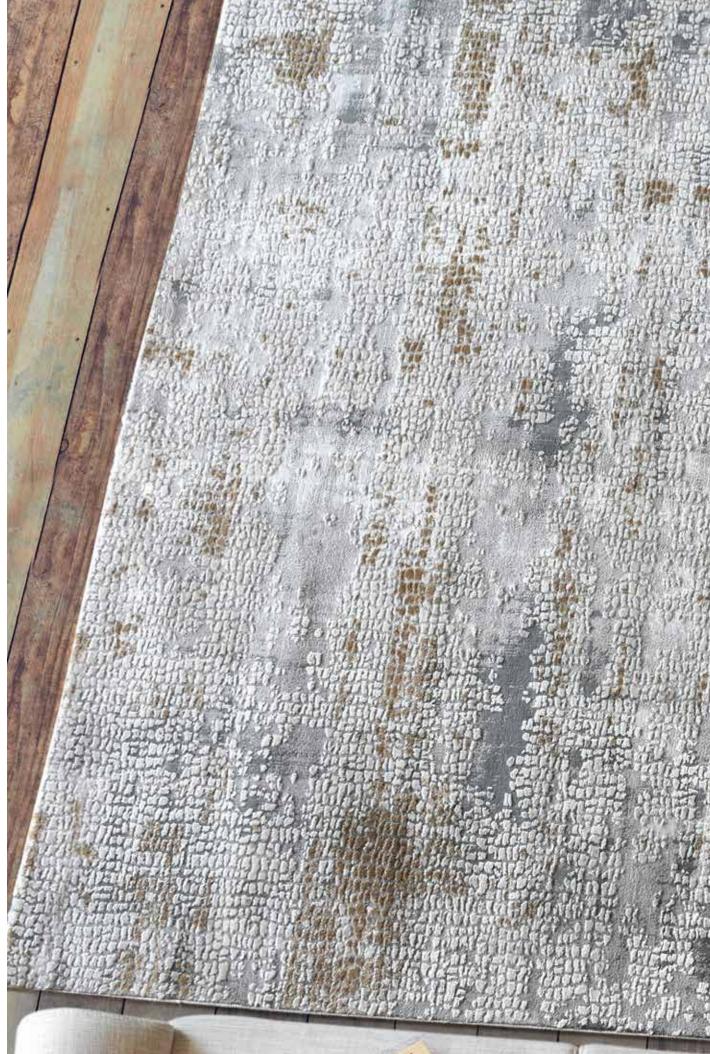

10 ft \$599











# **VELORUM**

Beige/Grey
Surface: Polypropylene
80x150 cm \$59
160x230 cm \$179
190x290 cm \$259

machine made in turkey

outdoor/indoor











GLENN
Cream
Surface: PP + Polyester
160x230 cm \$219
190x290 cm \$329

machine made in turkey

- lustre

I ultra modern









MALISSA
Light Grey
Surface: Polyester
160x230 cm \$299
190x290 cm \$449

machine made in tyrkey

lustre



# SABINE

Blue

Surface: PP + Polyester 120x160 cm \$129 160x230 cm \$249 190x290 cm \$369

machine made in turkey

\* lustre

ultra modern













MITCHELL Light Blue Surface: PP + Polyester 120x160 cm \$129 160x230 cm \$249 190x290 cm \$369

machine made in turkey







TIBER
Cream
Surface: Polypropylene
120x160 cm \$129
160x230 cm \$249
190x290 cm \$369

machine made in turkey













# ASHVI

Blue
Surface: PP + Polyester
120X160 cm \$129
160x230 cm \$249
190x290 cm \$369

machine made in turkey

\* lugtre

ultra modern







TIFTON
Light Beige
Surface: Polyester
120x160 cm \$139
160x230 cm \$269
190x290 cm \$399

machine made in turkey



# PORTF®LIO The charm of handmade rugs at great retail values between \$319-569 (160 x 230 cm). The hottest part of the TRR collection bringing trendy and high quality rugs to fashionable homes worldwide. If its not here, its nowhere!

MISTON
Natural/Multi
Surface: Hemp + Recycled Fabric
120x180 cm \$189
160x230 cm \$319
190x290 cm \$479
190x290 cm \$479
190x290 cm \$319
\$639













# SARAH Multi

Surface: Recycled Silk + Hemp 120x180 cm \$219

120x180 cm \$219 160x230 cm \$369 190x290 cm \$549 5x8 ft \$369 8x10 ft \