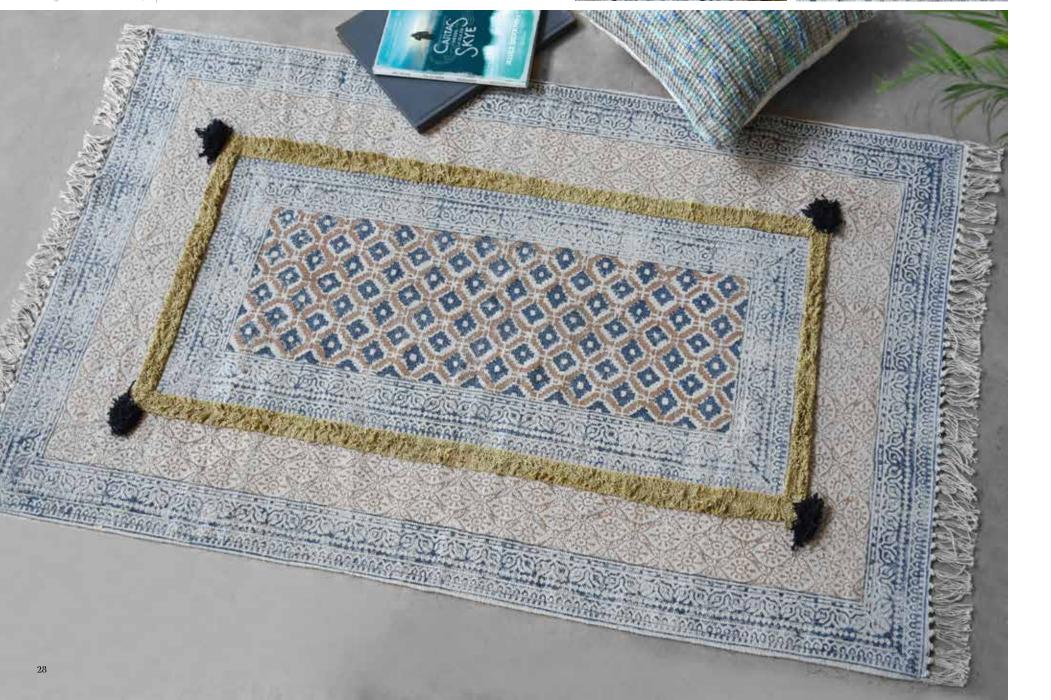

# SHARON

1. Grey 2. Beige Surface: Cotton 120x180 cm \$139 160x230 cm \$229 190x290 cm \$349 \$229 \$459 5x8 ft













TURIA Ivory/Multi Surface: Cotton + Recycled Fabric

120x180 cm \$149 160x230 cm \$249 190x290 cm \$369 5x8 ft \$249 8x10 ft \$499

cotton 📿

table tufted \_\_\_\_\_ plush pile



# ANDROS

Blue/Ivory Surface: Cotton, Printed

120x180 cm \$99 160x230 cm \$179 190x290 cm \$259 5x8 ft \$179 8x10 ft \$349















# **RAYZAN**

Silver/ivory
Surface: Cotton + Viscose
120x180 cm \$169
160x230 cm \$279
190x290 cm \$419
5x8 ft \$279
8x10 ft \$559

colton colton table tufted \_\_\_\_\_
plush pile \*\*\*

soft touch



# KAMPEN

Surface: Cotton, Printed

120x180 cm \$139

160x230 cm \$229

190x290 cm \$349

5x8 ft

\$229 \$459 8x10 ft







intricate workmanship











# CANTIC

Blue/Multi Surface: Cotton

120x180 cm \$149 160x230 cm \$249 190x290 cm \$369

5x8 ft \$249 8x10 ft \$499



hand woven











ADONO
Multi
Surface: Cotton, Printed + Wool + Polyester
120x180 cm \$169
160x230 cm \$279
190x290 cm \$419
5x8 ft \$279
8x10 ft \$559







cotton
wool
hand woven
intricate workmanship

# **SELMER**

Multi

Surface: Cotton, Printed + Wool + Polyester 120x180 cm \$169 160x230 cm \$279 \$419 190x290 cm 5x8 ft \$279 \$559 8x10 ft



















## **WELSH**

Grey/Blush Surface: Cotton, Printed 120x180 cm \$169 160x230 cm 190x290 cm \$419 5x8 ft





intricate workmanship

- The following applies to all rugs in this catalog.

   Sizes mentioned in bold letters: 3 weeks ex-factory. Other sizes: 6-8 weeks ex-factory.

   Recommended Retail Price