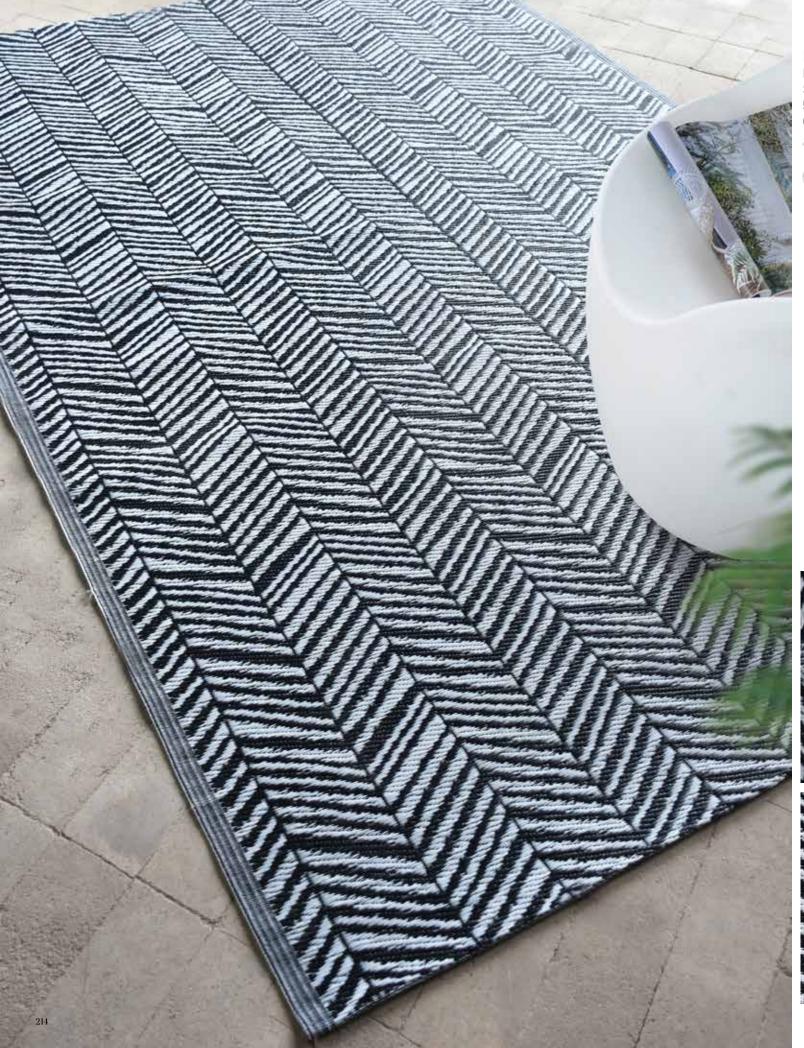

# **VELORUM**

Beige/Grey
Surface: Polypropylene
80x150 cm \$59
160x230 cm \$179
190x290 cm \$259

machine made in turkey

outdoor/indoor

GLENN
Cream
Surface: PP + Polyester
160x230 cm \$219
190x290 cm \$329