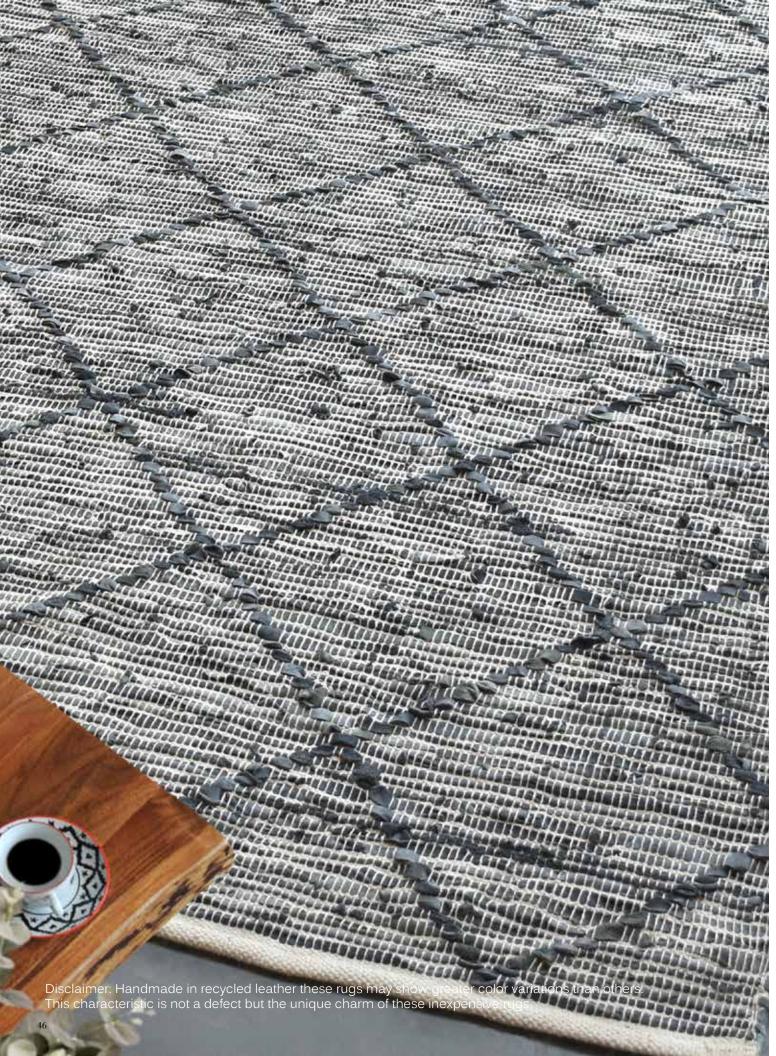

### **MORPETH**

GREY

Surface: Leather 120x180 cm \$99 160x230 cm \$179 190x290 cm \$259 5x8 ft \$179 8x10 ft \$349

recycled leather

BARGO Natural/Ivory Surface: Leather + Hemp 120x180 cm \$109 160x230 cm \$189 160x230 cm \$189 190x290 cm \$279 5x8 ft \$189 8x10 ft \$379 natural fiber recycled leather

## **LEONIE**

1. Taupe 2. Charcoal 3. Brown 4. Grey Surface: Leather

\$119 120x180 cm \$199 160x230 cm 190x290 cm \$299 \$199 5x8 ft 8x10 ft \$399

## **AYANA**

1. Tan 2. Grey 3. Stone Surface: Leather + PU 120x180 cm \$99 160x230 cm \$179 190x290 cm \$259 5x8 ft \$179 8x10 ft \$349

## **JACMEL**

1. Stone 2. Beige 3. Grey
4. Charcoal 5. Blue
Surface: Hemp + Leather
120×180 cm \$109
160×230 cm \$189
190×290 cm \$279
5×8 ft \$189
8×10 ft \$379
natural fiber
recycled leather
hand woven

## **ESTELLA**

1. Charcoal, 2. Dk. Grey, 3. Stone, 4. Brown 5. Tan Surface: Hemp + Leather 120x180 cm \$159 160x230 cm \$269 190x290 cm \$399 \$269 5x8 ft 8x10 ft \$539

atural fiber

recycled leather hand woven