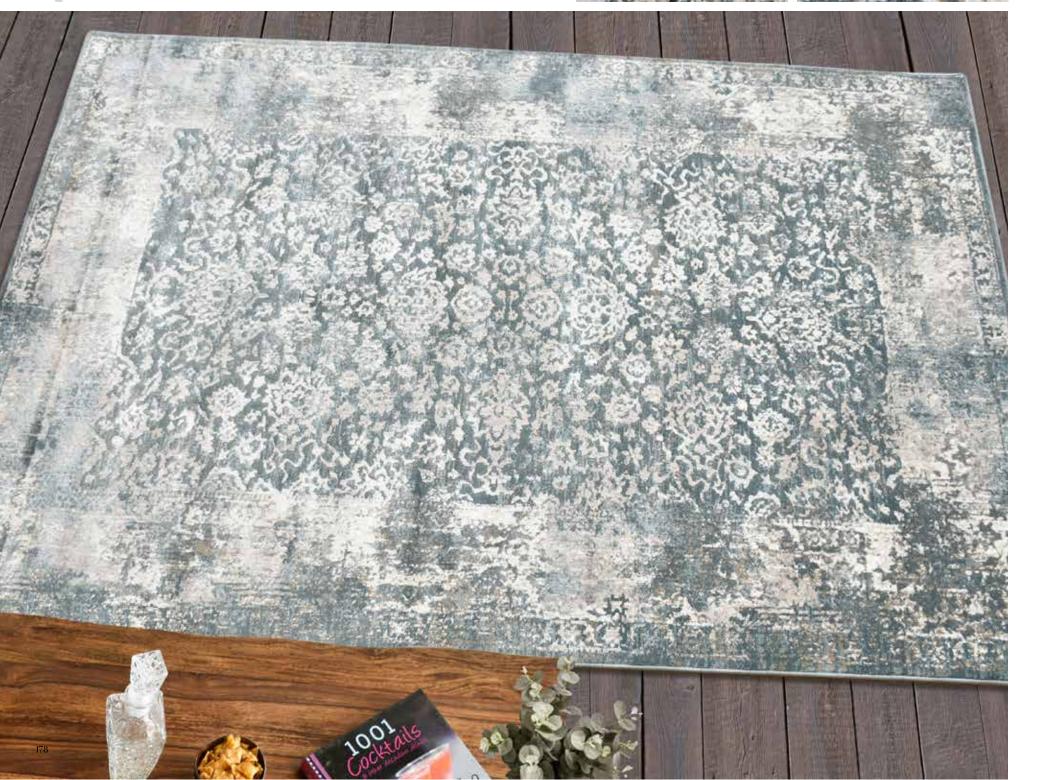

0 cm \$569

machine made in turkey

lustre 🔀 ultra modern 🎵



SIMBAD

1. Slate 2. Beige
Surface: Polypropylene
120x170 cm \$229
160x230 cm \$399
190x290 cm \$599

machine made in turkey

Ultra modern

🧠 extra registant









# NASHIRA

1. Beige 2. Grey
Surface: Polypropylene
120x170 cm \$229
160x230 cm \$399
190x290 cm \$599

machine made in turkey

ultra modern 🤻

extra resistant









WENGER
Beige
Surface: Polypropylene
120x170 cm \$229
160x230 cm \$399
190x290 cm \$599

machine made in turkey

ultra modern

extra registant









# MARKAB

Ash
Surface: Polypropylene
120x170 cm \$229
160x230 cm \$399
190x290 cm \$599

machine made in turkey







### HELENA

Blue/Grey
Surface: PP + Viscose
160x230 cm \$399

machine made in turkey

and lustre

ultra modern

extra resistant













# **CAPRICE**

Dark Grey
Surface: PP + Viscose
160x230 cm \$439
190x290 cm \$649

machine made in turkey

lustre \\
ultra modern \\
best seller



DEMING

1. Grey 2. Beige
Surface: PP + Viscose
160x230 cm \$519

machine made in turkey

\* lustre

ultra modern

extra registant









ELVERA Grey Surface: PP + Viscose 160x230 cm \$519

machine made in turkey

lustre 💥 ultra modern 🍴





### MEDWIN

Grey
Surface: PP + Viscose
160x230 cm \$519

machine made in turkey

\* lustre

ultra modern

🥞 extra registant











JARVIS
Grey
Surface: PP + Viscose
160x230 cm \$519 machine made in turkey

lustre 🔆

ultra modern 👖

extra resistant



SEFTON Multi/Ivory Surface: PP + Viscose 160X230 cm \$519

machine made in turkey

\* lustre

ultra modern

extra registant













# SESTINA