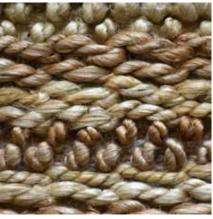

## **JACMEL**

1. Stone 2. Beige 3. Grey
4. Charcoal 5. Blue
Surface: Hemp + Leather
120×180 cm \$109
160×230 cm \$189
190×290 cm \$279
5×8 ft \$189
8×10 ft \$379
natural fiber
recycled leather
hand woven

## **ESTELLA**

1. Charcoal, 2. Dk. Grey, 3. Stone, 4. Brown 5. Tan Surface: Hemp + Leather 120x180 cm \$159 160x230 cm \$269 190x290 cm \$399 \$269 5x8 ft 8x10 ft \$539

atural fiber

recycled leather hand woven