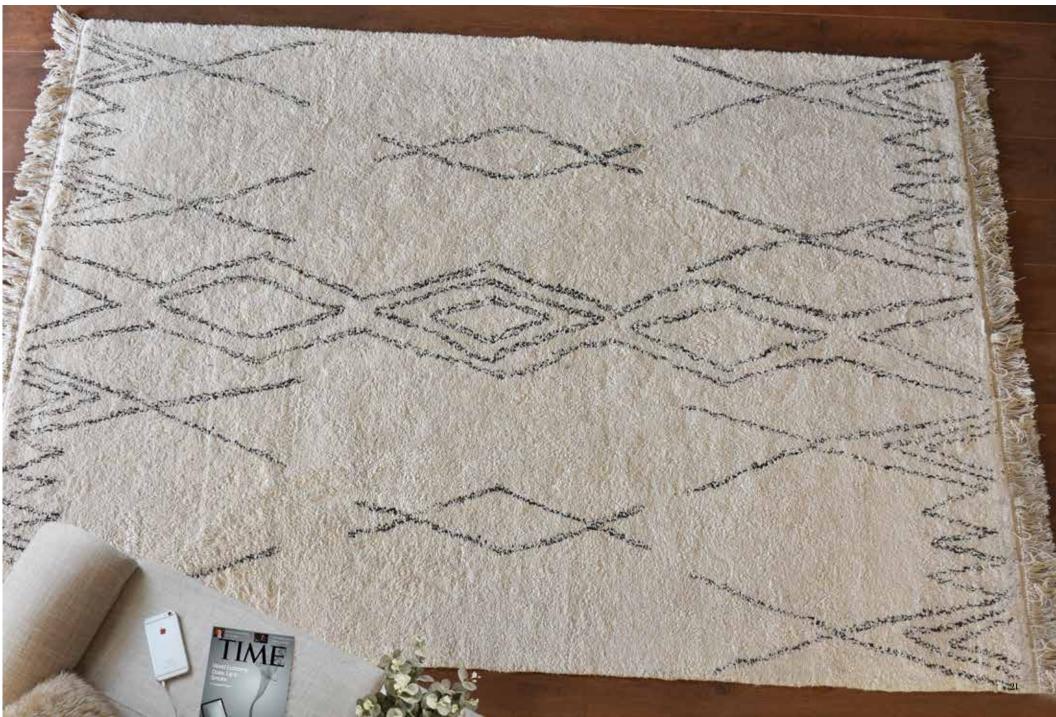

worldwide. Affordable Home Fashion at its best!





KAZAN

Ivory/Charcoal

Surface: Recycled Cotton

120x180 cm \$119

160x230 cm \$199

190x290 cm \$299

5x8 ft \$199

8x10 ft \$399



hand woven

recycled with love











# COSAN

Ivory/Charcoal Surface: Recycled Cotton 120x180 cm \$119 **160x230 cm \$199** 190x290 cm \$299 5x8 ft \$199 \$399 8x10 ft



hand woven





Ivory/Charcoal
Surface: Recycled Cotton
120x180 cm \$119
160x230 cm \$199
190x290 cm \$299
5x8 ft \$199
8x10 ft \$399



hand woven

recycled with love









# SALFORD

Ivory/Multi
Surface: Cotton
120x180 cm \$119
160x230 cm \$199
190x290 cm \$299
5x8 ft \$199
8x10 ft \$399













# **CRIMBLE**

Ivory/Charcoal Surface: Cotton

120x180 cm \$119

160x230 cm 190x290 cm \$299

5x8 ft \$199

8x10 ft \$399















## **TORRES**

Ivory/Charcoal Surface: Cotton 120x180 cm \$119 160x230 cm \$199 190x290 cm \$299 5x8 ft \$199 8x10 ft \$399



table tufted plush pile soft touch







The following applies to all rugs in this catalog.

- Sizes mentioned in bold letters : 3 weeks ex-factory. Other sizes : 6-8 weeks ex-factory.
- Recommended Retail Price mentioned in US Dollars.
- Actual colors may vary slightly from the images in the catalog.
- Shedding of fibers is a normal charecterstic of plush/long pile rugs in wool/viscose/cotton.

This is not a defect and reduces substantially with use/time and vacuuming regularly.

## **TILBURG**

Ivory/Charcoal Surface: Cotton 120x180 cm \$139

160x230 cm \$229 190x290 cm \$349

5x8 ft \$229 8x10 ft \$459









# SHARON

1. Grey 2. Beige Surface: Cotton