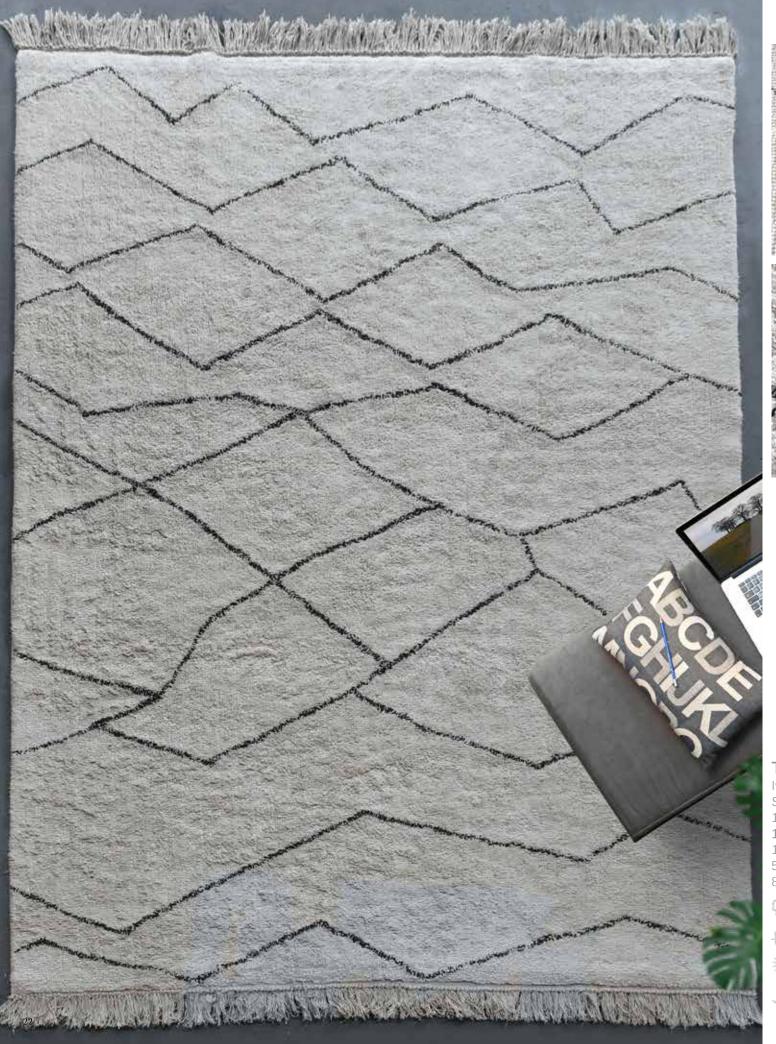

orldwide. Affordable Home Fashion at its best!





KAZAN

Ivory/Charcoal

Surface: Recycled Cotton

120x180 cm \$119

160x230 cm \$199

190x290 cm \$299

5x8 ft \$199

8x10 ft \$399



hand woven

recycled with love











# COSAN

Ivory/Charcoal Surface: Recycled Cotton 120x180 cm \$119 **160x230 cm \$199** 190x290 cm \$299 5x8 ft \$199 \$399 8x10 ft



hand woven





Ivory/Charcoal
Surface: Recycled Cotton
120x180 cm \$119
160x230 cm \$199
190x290 cm \$299
5x8 ft \$199
8x10 ft \$399



hand woven

recycled with love









# SALFORD

Ivory/Multi
Surface: Cotton
120x180 cm \$119
160x230 cm \$199
190x290 cm \$299
5x8 ft \$199
8x10 ft \$399













# **CRIMBLE**

Ivory/Charcoal Surface: Cotton

120x180 cm \$119

160x230 cm 190x290 cm \$299

5x8 ft \$199

8x10 ft \$399















## **TORRES**

Ivory/Charcoal Surface: Cotton 120x180 cm \$119 160x230 cm \$199 190x290 cm \$299 5x8 ft \$199 8x10 ft \$399



table tufted plush pile soft touch







The following applies to all rugs in this catalog.

- Sizes mentioned in bold letters : 3 weeks ex-factory. Other sizes : 6-8 weeks ex-factory.
- Recommended Retail Price mentioned in US Dollars.
- Actual colors may vary slightly from the images in the catalog.
- Shedding of fibers is a normal charecterstic of plush/long pile rugs in wool/viscose/cotton.

This is not a defect and reduces substantially with use/time and vacuuming regularly.

## **TILBURG**

Ivory/Charcoal Surface: Cotton 120x180 cm \$139

160x230 cm \$229 190x290 cm \$349

5x8 ft \$229 8x10 ft \$459









# SHARON

1. Grey 2. Beige Surface: Cotton 1