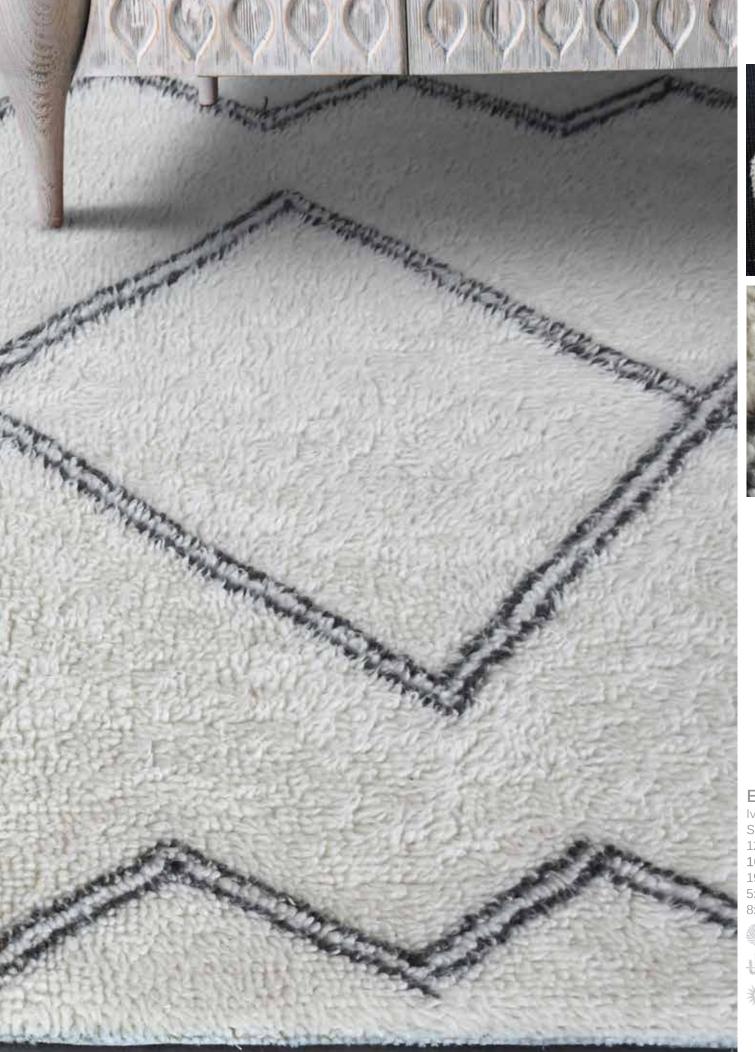

## LIEVIN

Ivory/Charcoal Surface: Wool 120x180 cm \$179

160x230 cm \$299 190x290 cm \$449

5x8 ft \$299 8x10 ft \$599

hand tufted \_\_\_\_\_

# **ELBURG**

Ivory/Grey
Surface: NZ Wool
120x180 cm \$169
160x230 cm \$279
190x290 cm \$419
5x8 ft \$279
8x10 ft \$559

table tufted plush pile

ALOIS Ivory/Grey Surface: NZ Wool 120x180 cm \$169

**160x230 cm \$279** 190x290 cm \$419 5x8 ft 8x10 ft \$279 \$559