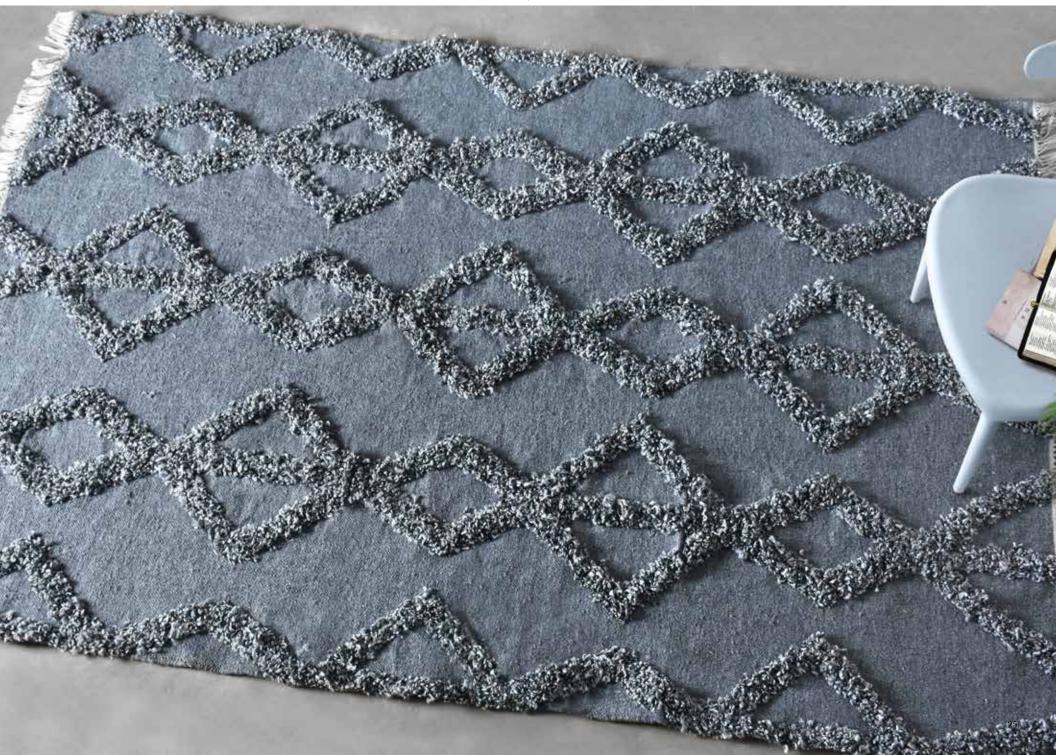

## **BELFORT**

1. Charcoal, 2. Blue Surface: Recycled Denim 120x180 cm \$99 160x230 cm \$179 190x230 cm \$179 190x290 cm \$259 5x8 ft \$179 8x10 ft \$349 hand woven recycled with love