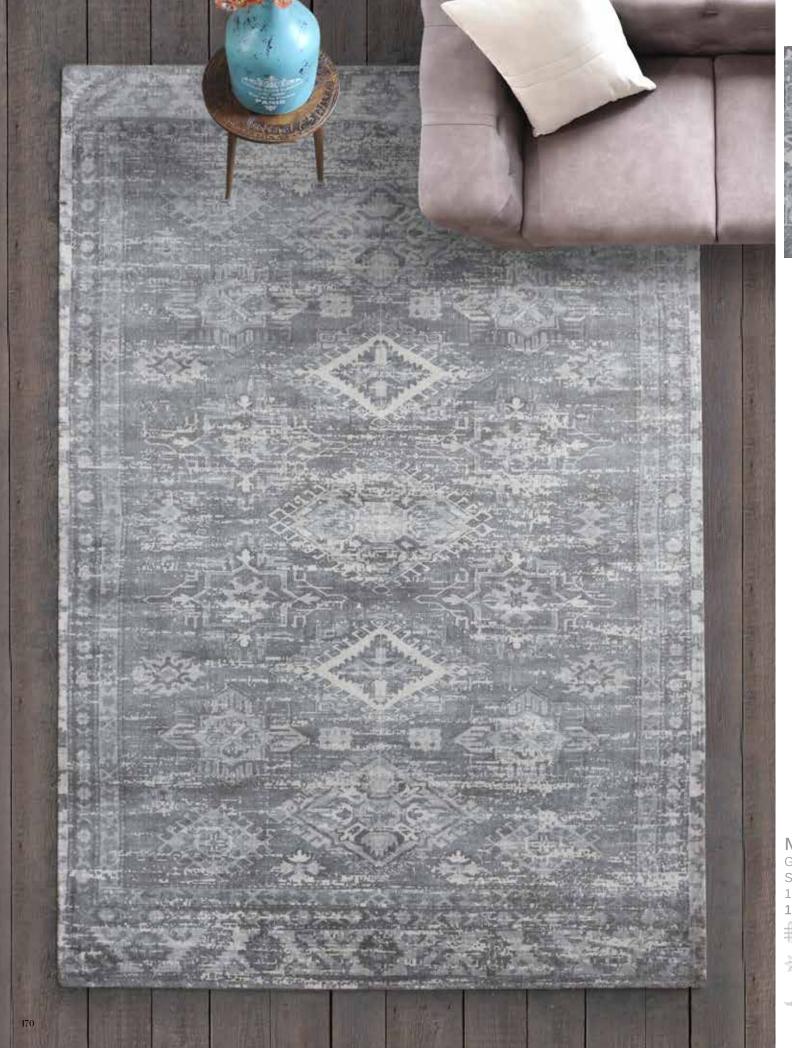

# URSA Natural

Surface: Hemp 120x180 cm \$199

**160x230 cm \$329** 190x290 cm \$499

5x8 ft \$329 8x10 ft \$659

natural fiber

hand made

LEDBURY
Ivory
Surface: Cotton
120x180 cm \$189 **160x230 cm \$319** 190x290 cm \$479