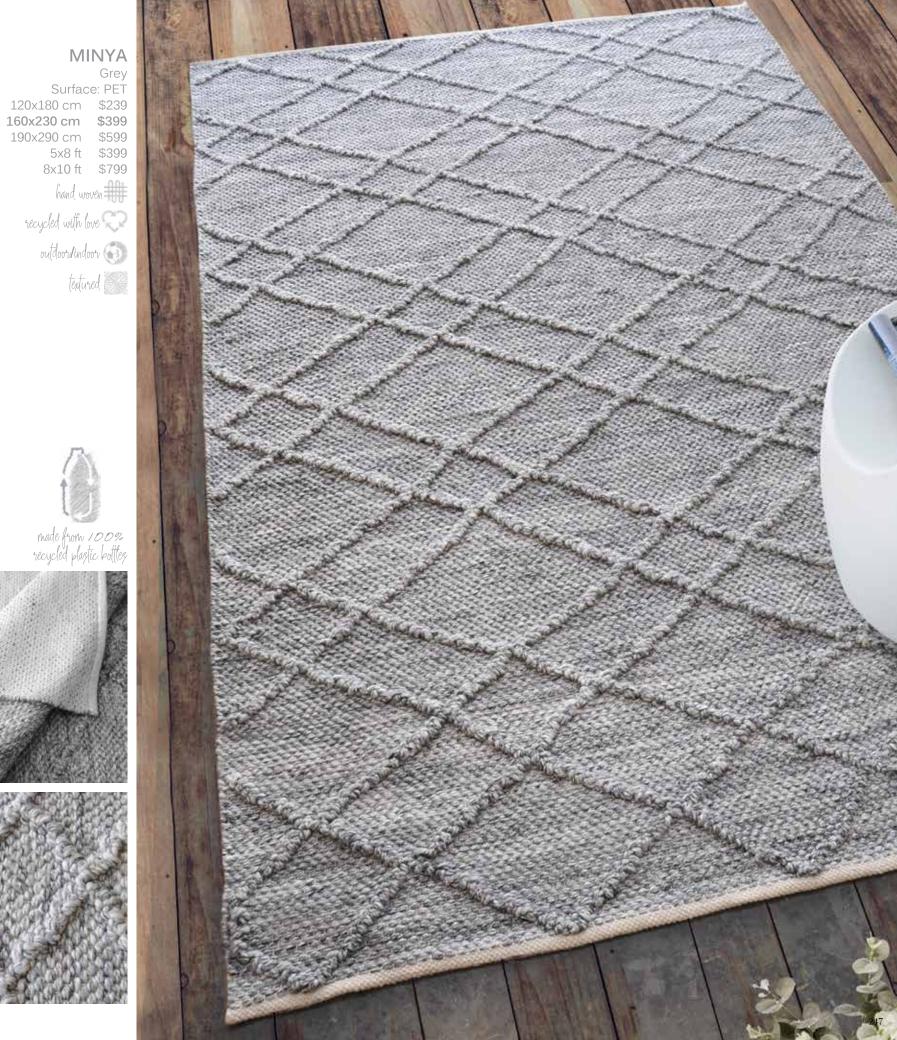

## WORGAN

1. Ivory/Natural 2. Grey/Natural 3. Terra/Natural

Surface: Hemp + PET

120x180 cm \$129

160x230 cm \$219

190x290 cm \$329

\$219 5x8 ft \$439 8x10 ft

atural fiber