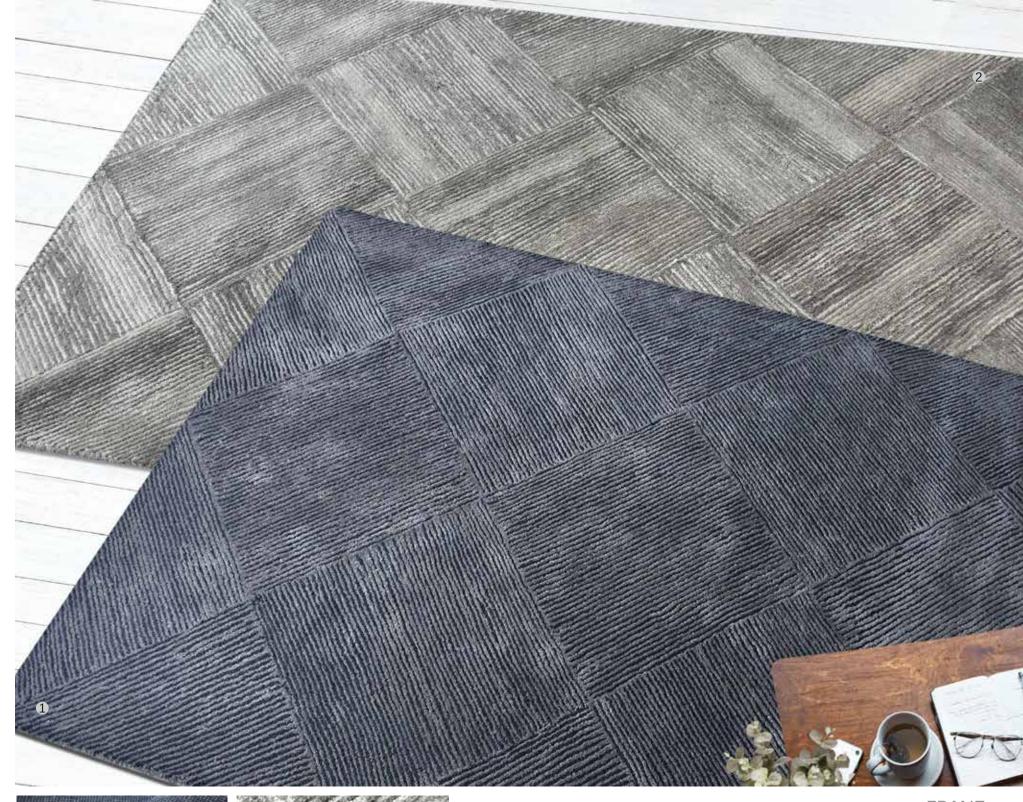

hand tufted



# SCADDLE

Grey/Ivory
Surface: Wool
120x180 cm \$199
160x230 cm \$329
190x290 cm \$499
5x8 ft \$329
8x10 ft \$659



hand tufted \_\_\_\_







# EMME

1. Beige 2. Grey
Surface: Polyester + Wool
120x180 cm \$199
160x230 cm \$329
190x290 cm \$499
5x8 ft \$329
8x10 ft \$659















1. Ivory 2. Blue
3. Grey 4. Charcoal
Surface: Viscose
120x180 cm \$199
160x230 cm \$329
190x290 cm \$499
5x8 ft \$329
8x10 ft \$659
textured hand woven











made from 100% recycled plastic bottles

MOIRES
Natural
Surface: PET
120x180 cm \$229
160x230 cm \$379
190x290 cm \$569
5x8 ft \$379
8x10 ft \$769

hand woven
recycled with love



JUCAR

1. Ivory 2. Natural 3. Grey
Surface: Wool
120x180 cm \$199

**160x230 cm** 190x290 cm \$329

\$499

5x8 ft 8x10 ft \$329

\$659





















## FRANZ

1. Charcoal 2. Grey Surface: Wool

120x180 cm \$239

160x230 cm \$399

190x290 cm \$599

5x8 ft \$399 8x10 ft \$799

wool 🌌





# CLICKER

Grey/Ivory Surface: Wool 120x180 cm \$229 160x230 cm \$379 190x290 cm \$569

\$379 5x8 ft 8x10 ft \$769

















## **DURHAM**

1. Sand 2. Linen, 3. Grey Surface: Wool 120x180 cm \$239 160x230 cm \$399 190x290 cm \$599 5x8 ft \$399 8x10 ft \$799







## NOVI

Ivory/Beige/Grey Surface: Wool 120x180 cm \$2

120x180 cm \$239 160x230 cm \$399 190x290 cm \$599 5x8 ft \$399 8x10 ft \$799



hand woven

















The following applies to all rugs in this catalog.

- Sizes mentioned in bold letters: 3 weeks ex-factory. Other sizes: 6-8 weeks ex-factory.
- Recommended Retail Price mentioned in US Dollars.
- Actual colors may vary s