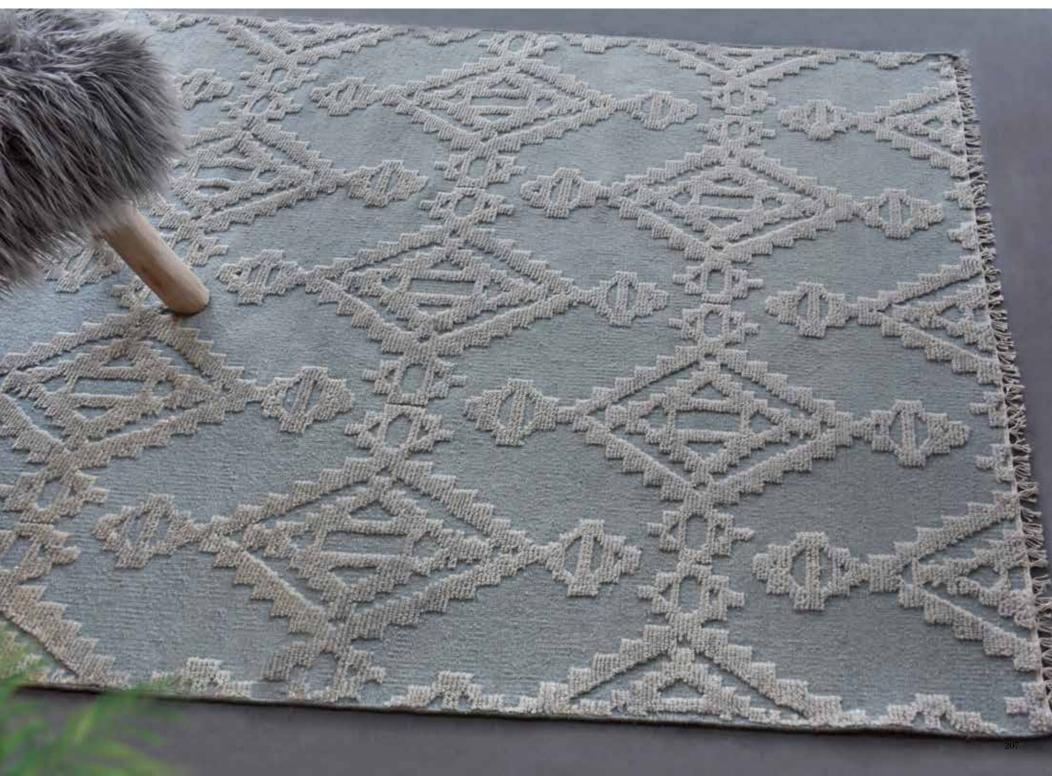

9 190X290 cm \$1169 5X8 Ft \$779



hand woven

8x10 ft \$1559



intricate workmanship

The following applies to all rugs in this catalog.

- Sizes mentioned in bold letters: 3 weeks ex-factory. Other sizes: 6-8 weeks ex-factory.
- Recommended Retail Price mentioned in US Dollars.
- Actual colors may vary slightly from the images in the catalog.
- Shedding of fibers is a normal charecterstic of plush/long pile rugs in wool/viscose/cotton.

This is not a defect and reduces substantially with use/time and vacuuming regularly.



TENER
Grey/Charcoal
Surface: Wool Viscose Mix

120x180 cm \$529 160x230 cm \$899 190x290 cm \$1359 \$899 5x8 ft 8x10 ft \$1839

















### LAVRIO

Duck Egg Surface: Wool 120x180 cm \$549 160x230 cm \$939 190x290 cm \$1399 5x8 ft \$939 8x10 ft \$1889









KARDAN
Blue/Ivory
Surface: Wool
120x180 cm \$549 

 160x230 cm
 \$939

 190x290 cm
 \$1399

 5x8 ft
 \$939

 8x10 ft
 \$1889



















IBIZA Grey/Blue Surface: Wool

120x180 cm \$599 160x230 cm \$1029

190x290 cm \$1539 5x8 ft \$1029 8x10 ft \$2079







### DORSIA

Taupe/Blue Surface: Wool 120x180 cm \$599 160x230 cm \$1029 190x290 cm \$1539 5x8 ft \$1029 8x10 ft \$2079



















### TOWSON

Grey/Ivory Surface: Wool + Viscose 120x180 cm \$599

160x230 cm \$1029 190x290 cm \$1539 5x8 ft \$1029 8x10 ft \$2079













LEONIS
Ivory/Charcoal
Surface: Polypropylene
5x7 ft \$89
6x9 ft \$129













ALTAIR

lvory/Blue
Surface: Polypropylene
5x7 ft \$89
6x9 ft \$129

machine made

outdoor/indoor



### ALPHARD

Ivory/Charcoal
Surface: Polypropylene
5x7 ft \$89
6x9 ft