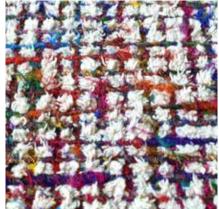

# COSAN

Ivory/Charcoal Surface: Recycled Cotton 120x180 cm \$119 **160x230 cm \$199** 190x290 cm \$299 5x8 ft \$199 \$399 8x10 ft

hand woven

Ivory/Charcoal
Surface: Recycled Cotton
120x180 cm \$119
160x230 cm \$199
190x290 cm \$299
5x8 ft \$199
8x10 ft \$399

hand woven

recycled with love