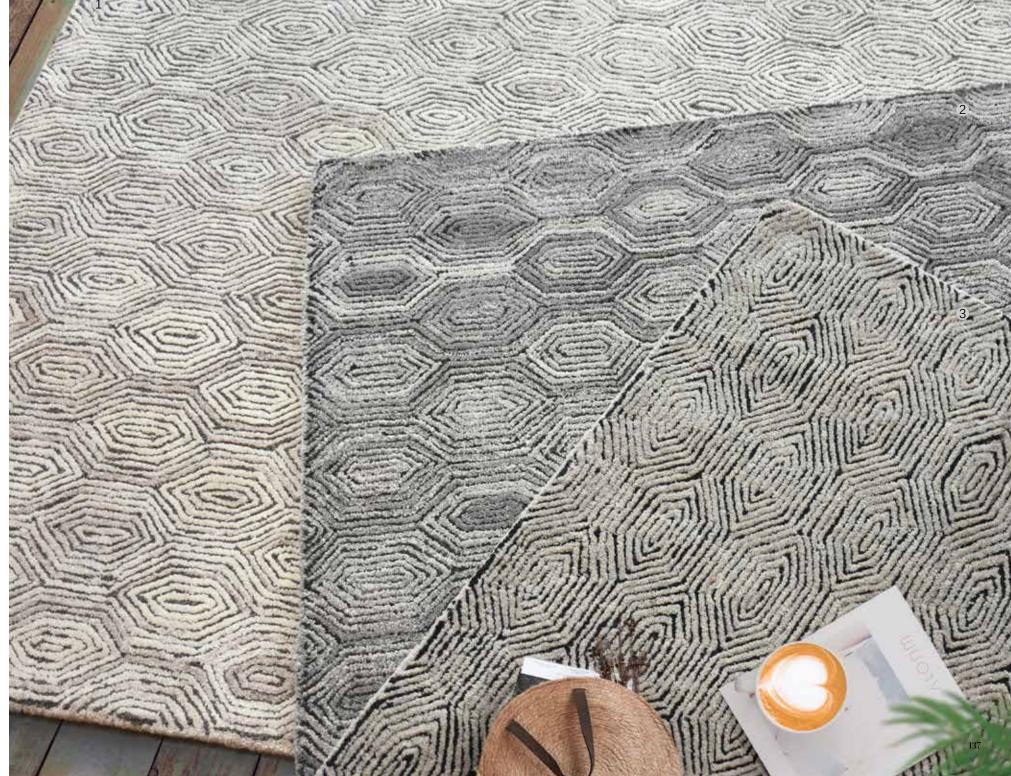

## LIEVIN

Ivory/Charcoal Surface: Wool 120x180 cm \$179

160x230 cm \$299 190x290 cm \$449

5x8 ft \$299 8x10 ft \$599

hand tufted \_\_\_\_\_

# **ELBURG**

Ivory/Grey
Surface: NZ Wool
120x180 cm \$169
160x230 cm \$279
190x290 cm \$419
5x8 ft \$279
8x10 ft \$559

table tufted plush pile

ALOIS Ivory/Grey Surface: NZ Wool 120x180 cm \$169

**160x230 cm \$279** 190x290 cm \$419 5x8 ft 8x10 ft \$279 \$559

wool

table tufted

plush pile

## **MAJORCA**

Ivory/Grey Surface: NZ Wool 120x180 cm \$169 **160x230 cm \$279** 190x290 cm \$419 5x8 ft \$279 8x10 ft \$559