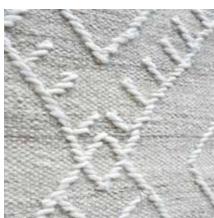

### **MORPETH**

GREY

Surface: Leather 120x180 cm \$99 160x230 cm \$179 190x290 cm \$259 5x8 ft \$179 8x10 ft \$349

recycled leather

BARGO Natural/Ivory Surface: Leather + Hemp 120x180 cm \$109 160x230 cm \$189 160x230 cm \$189 190x290 cm \$279 5x8 ft \$189 8x10 ft \$379 natural fiber recycled leather

## **LEONIE**

1. Taupe 2. Charcoal 3. Brown 4. Grey Surface: Leather

\$119 120x180 cm \$199 160x230 cm 190x290 cm \$299 \$199 5x8 ft 8x10 ft \$399

## **AYANA**

1. Tan 2. Grey 3. Stone Surface: Leather + PU 120x180 cm \$99 160x230 cm \$179 190x290 cm \$259 5x8 ft \$179 8x10 ft \$349

## **JACMEL**

1. Stone 2. Beige 3. Grey
4. Charcoal 5. Blue
Surface: Hemp + Leather
120×180 cm \$109
160×230 cm \$189
190×290 cm \$279
5×8 ft \$189
8×10 ft \$379
natural fiber
recycled leather
hand woven

## **ESTELLA**

1. Charcoal, 2. Dk. Grey, 3. Stone, 4. Brown 5. Tan Surface: Hemp + Leather 120x180 cm \$159 160x230 cm \$269 190x290 cm \$399 \$269 5x8 ft 8x10 ft \$539

atural fiber

recycled leather hand woven