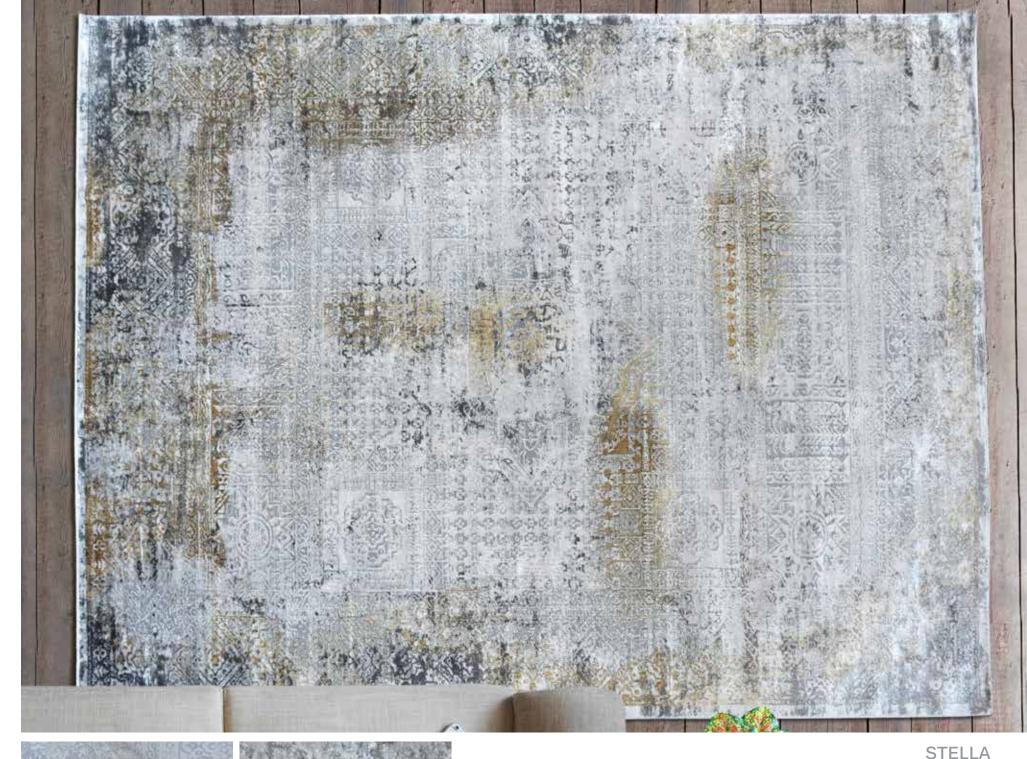

t \$499 8x10 ft \$999



undyed natural 🤝











### CONON

1. Charcoal 2. Ivory 3. Grey Surface: Wool Viscose Mix 120x180 cm \$329

120x180 cm \$329 160x230 cm \$559 190x290 cm \$839 5x8 ft \$559 8x10 ft \$1119



hand woven

🤝 undyed natural





#### **VEROI**

Natural
Surface: Wool
120x180 cm \$329
160x230 cm \$559
190x290 cm \$839
5x8 ft \$559
8x10 ft \$1119















CARINA Natural Surface: Wool 120x180 cm \$329 160x230 cm \$559 190x290 cm \$839 5x8 ft \$559 8x10 ft \$1119







### BELIZE

1. Graphite 2. Beige 3. Taupe 4. Silver

Surface: Viscose 120x180 cm \$299

**160x230 cm \$499** 190x290 cm \$749

5x8 ft \$499 8x10 ft \$999

hand woven



















#### MORFORD

Grey
Surface: Viscose, Printed
120x180 cm \$279
160x230 cm \$469

hand woven

\* lustre

soft touch







STELLA Light Grey Surface: Polypropylene 120x160 cm \$199 160x230 cm \$379 190x290 cm \$569

machine made in turkey

lustre 🔀 ultra modern 🎵



SIMBAD

1. Slate 2. Beige
Surface: Polypropylene
120x170 cm \$229
160x230 cm \$399
190x290 cm \$599

machine made in turkey

Ultra modern

🧠 extra registant









# NASHIRA

1. Beige 2. Grey
Surface: Polypropylene
120x170 cm \$229
160x230 cm \$399
190x290 cm \$599

machine made in turkey

ultra modern 🤻

extra resistant









WENGER
Beige
Surface: Polypropylene
120x170 cm \$229
160x230 cm \$399
190x290 cm \$599

machine made in turkey

ultra modern

extra registant









# MARKAB

Ash
Surface: Polypropylene
120x170 cm \$229
160x230 cm \$399
190x290 cm \$599

machine made in turkey







### HELENA

Blue/Grey
Surface: PP + Viscose
16