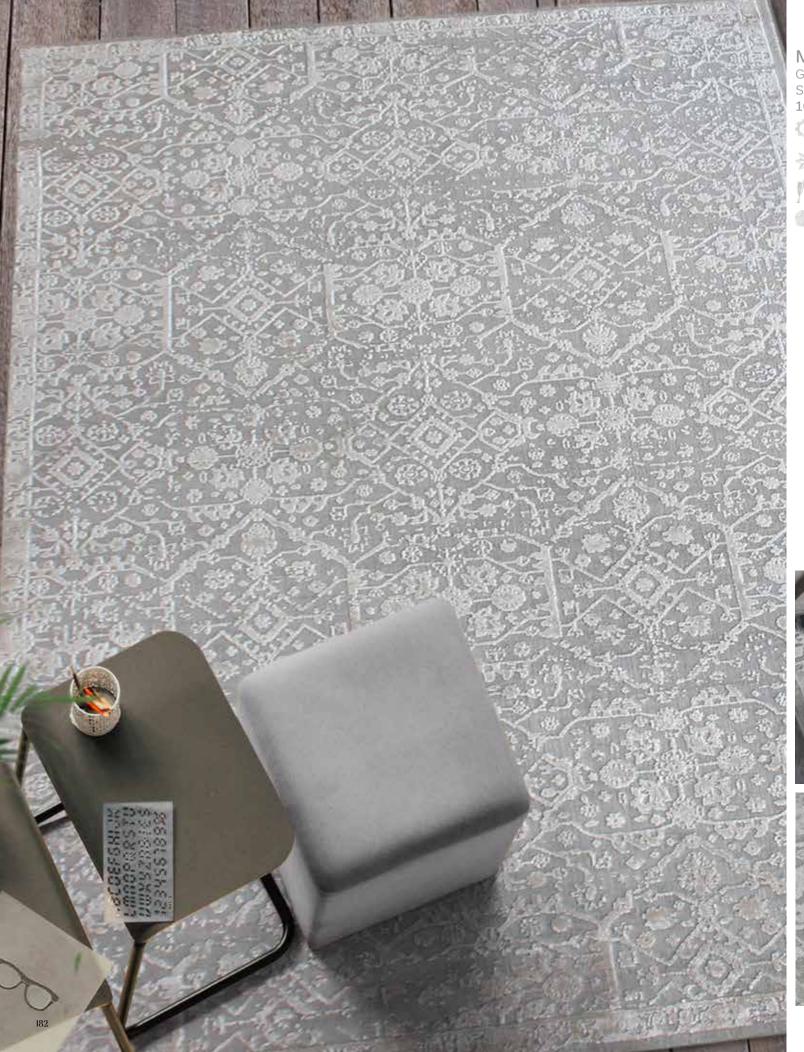

# URSA Natural

Surface: Hemp 120x180 cm \$199

**160x230 cm \$329** 190x290 cm \$499

5x8 ft \$329 8x10 ft \$659

natural fiber

hand made

LEDBURY
Ivory
Surface: Cotton
120x180 cm \$189 **160x230 cm \$319** 190x290 cm \$479