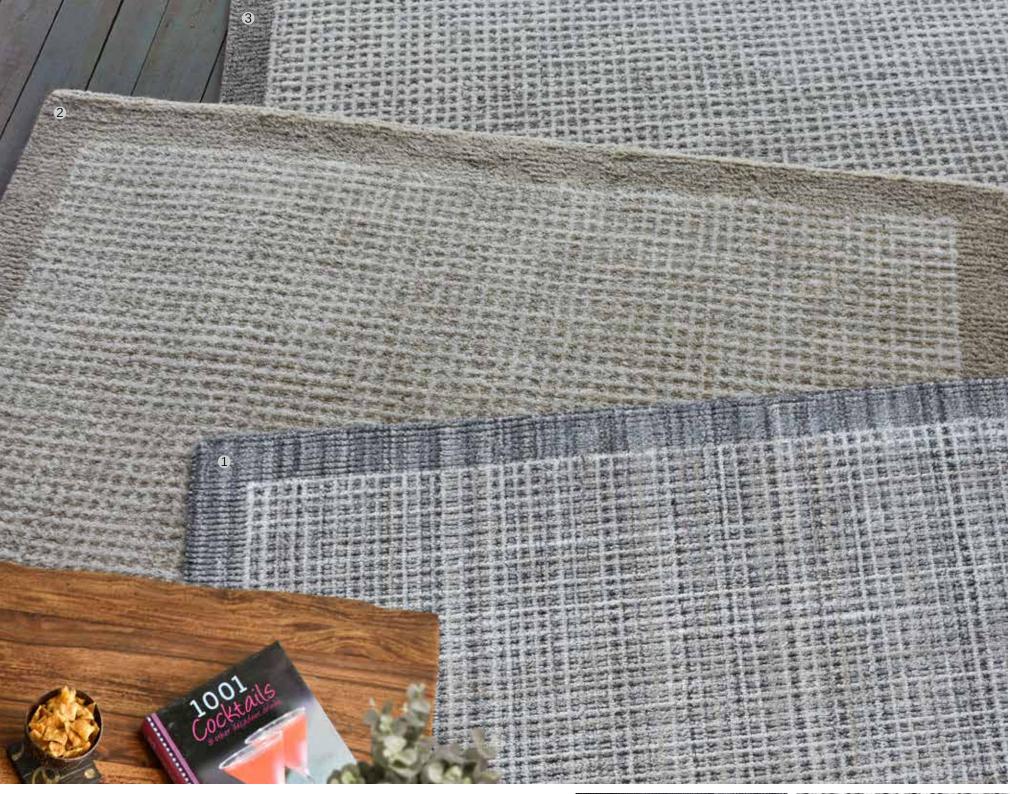

## **TILBURG**

Ivory/Charcoal Surface: Cotton 120x180 cm \$139

160x230 cm \$229 190x290 cm \$349

5x8 ft \$229 8x10 ft \$459

# SHARON

1. Grey 2. Beige Surface: Cotton 120x180 cm \$139 160x230 cm \$229 190x290 cm \$349 \$229 \$459 5x8 ft

TURIA Ivory/Multi Surface: Cotton + Recycled Fabric

120x180 cm \$149 160x230 cm \$249 190x290 cm \$369 5x8 ft \$249 8x10 ft \$499