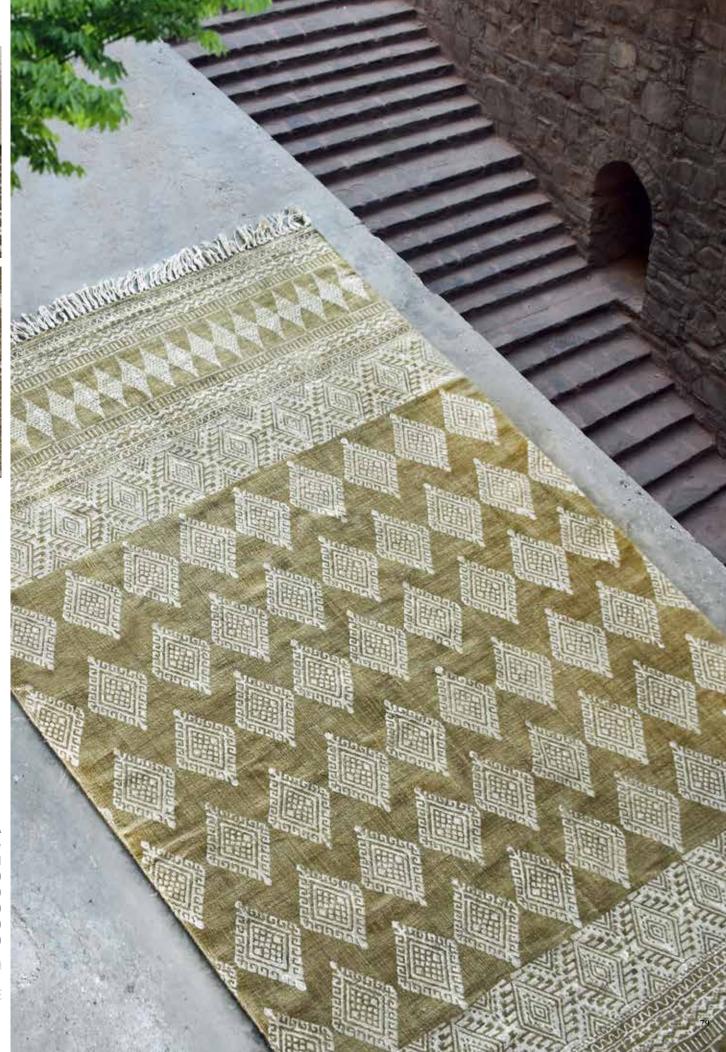

recycled with love













# FOLSOM

Blue/Natural
Surface: Denim + Hemp
120x180 cm \$149
160x230 cm \$249
190x290 cm \$369
5x8 ft \$249
8x10 ft \$499

nalural fiber

hand woven

recycled with love





TOMSA
Grey/Natural
Surface: Hemp + Cotton, Printed
120x180 cm \$119
160x230 cm \$199





atural fiber













# **BADEN**

Charcoal/Ivory
Surface: Cotton, Printed
120x180 cm \$99
160x230 cm \$179
190x290 cm \$259
5x8 ft \$179
8x10 ft \$349



hand woven

best seller





# OVID

Olive

Surface: Cotton, Printed + Polyester 120x180 cm \$129

**160x230 cm \$219** 190x290 cm \$329 5x8 ft 8x10 ft \$219 \$439





hand woven
recycled with love







# **LEURA**

Olive
Surface: Cotton, Printed
120x180 cm \$119
160x230 cm \$199
190x290 cm \$299
5x8 ft \$199
8x10 ft \$399



hand woven





# RIPON Terra

Surface: Cotton, Printed 120x180 cm \$129 **160x230 cm \$219** 190x290 cm \$329 5x8 ft 8x10 ft \$219 \$439



hand woven









# **AUSTEN**

Surface: Viscose Rag, Printed 120x180 cm \$139 160x230 cm \$229













# **CASPIA**

Natural/Ivory

Surface: Recycled Cotton + Hemp

\$599

120x180 cm \$179 160x230 cm \$299 190x290 cm \$449 5x8 ft \$299

natural fiber

hand woven

recycled with love



DOVES
Gold/Grey
Surface: Cotton, Printed
120x180 cm \$119
160x230 cm \$199
190x290 cm \$299
5x8 ft \$199
8x10 ft \$399



hand woven









# **MONAR**

Blue

Surface: Cotton Chenille

120x180 cm \$139 160x230 cm \$229 190x290 cm \$349 5x8 ft \$229

8x10 ft \$459











The following applies to all rugs in this catalog.

- Sizes mentioned in bold letters: 3 weeks ex-fa