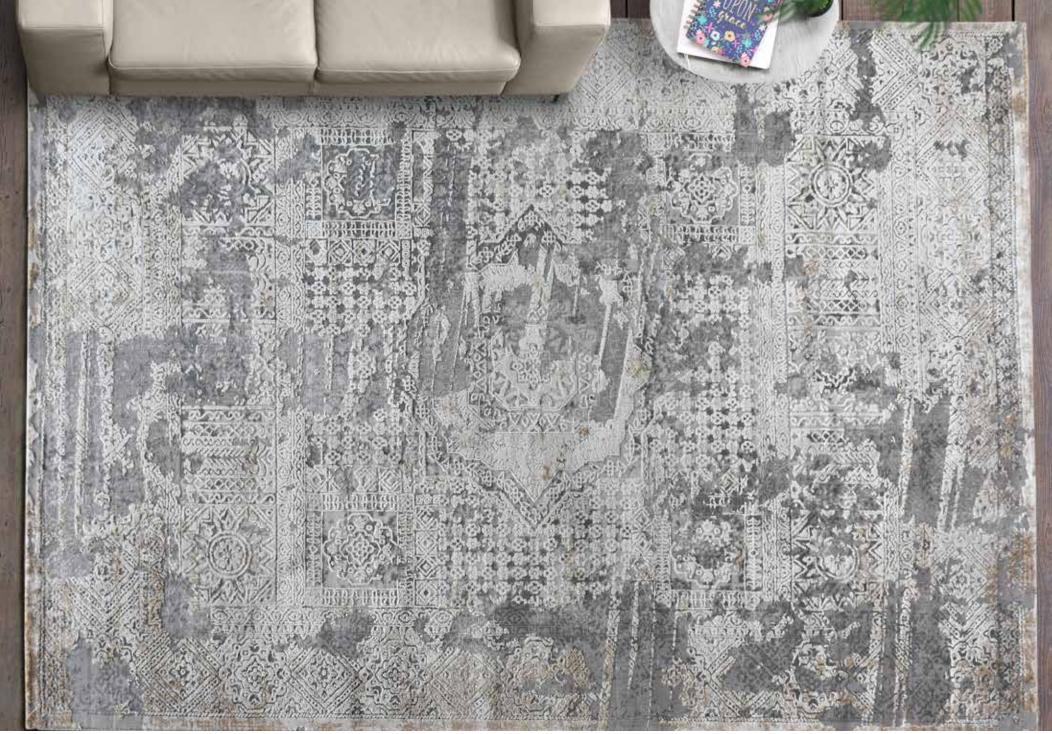

door/indoor











GLENN
Cream
Surface: PP + Polyester
160x230 cm \$219
190x290 cm \$329

machine made in turkey

- lustre

I ultra modern









MALISSA
Light Grey
Surface: Polyester
160x230 cm \$299
190x290 cm \$449

machine made in tyrkey

lustre



# SABINE

Blue

Surface: PP + Polyester 120x160 cm \$129 160x230 cm \$249 190x290 cm \$369

machine made in turkey

\* lustre

ultra modern













MITCHELL Light Blue Surface: PP + Polyester 120x160 cm \$129 160x230 cm \$249 190x290 cm \$369

machine made in turkey







TIBER
Cream
Surface: Polypropylene
120x160 cm \$129
160x230 cm \$249
190x290 cm \$369

machine made in turkey













# ASHVI

Blue
Surface: PP + Polyester
120X160 cm \$129
160x230 cm \$249
190x290 cm \$369

machine made in turkey

\* lugtre

ultra modern







TIFTON
Light Beige
Surface: Polyester
120x160 cm \$139
160x230 cm \$269
190x290 cm \$399

machine made in turkey



# PORTF®LIO The charm of handmade rugs at great retail values between \$319-569 (160 x 230 cm). The hottest part of the TRR collection bringing trendy and high quality rugs to fashionable homes worldwide. If its not here, its nowhere!

MISTON
Natural/Multi
Surface: Hemp + Recycled Fabric
120x180 cm \$189
160x230 cm \$319
190x290 cm \$479
190x290 cm \$479
190x290 cm \$319
\$639













# SARAH Multi

Surface: Recycled Silk + Hemp 120x180 cm \$219

120x180 cm \$219 160x230 cm \$369 190x290 cm \$549 5x8 ft \$369 8x10 ft \$739 natural fiber hand woven









# GUNRAY

Multi
Surface: Recycled Fabric
120x180 cm \$199
160x230 cm \$329 190x290 cm \$499 5x8 ft 8x10 ft \$3