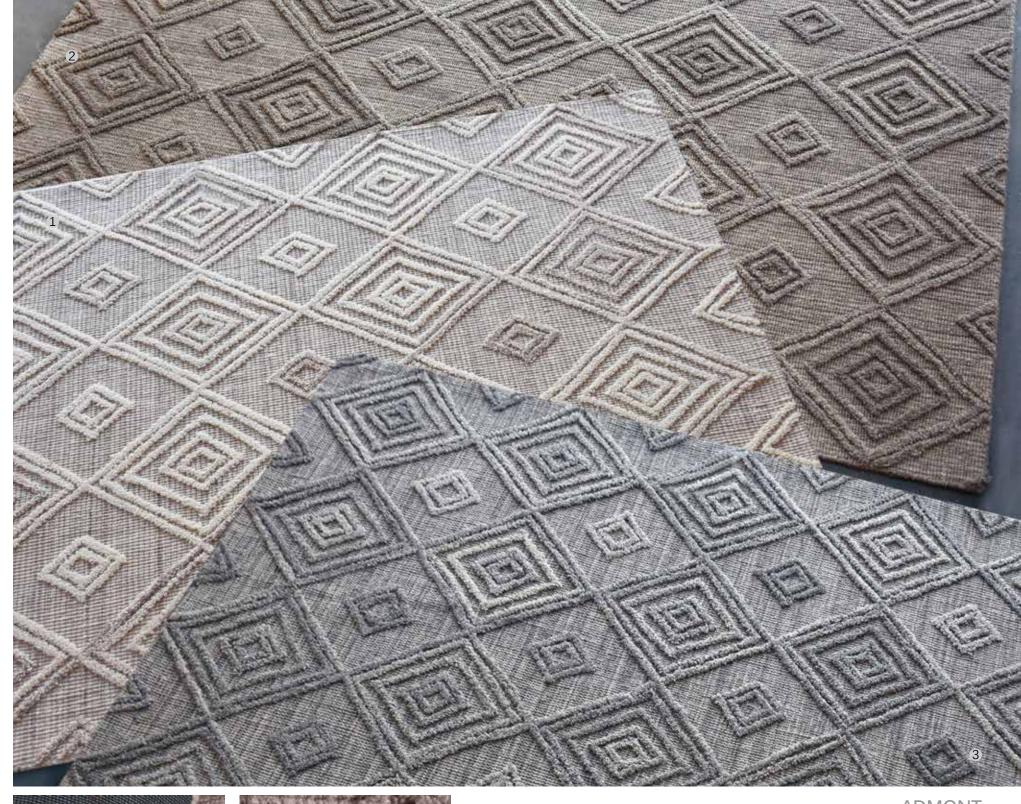

# **ADMONT**

1. Beige, 2. Linen, 3. Grey

Surface: Wool

120x180 cm \$179

160x230 cm \$299

190x290 cm \$449

5x8 ft \$299 8x10 ft \$599

1. Bubble Gum, 2. Beige, 3. Blue,