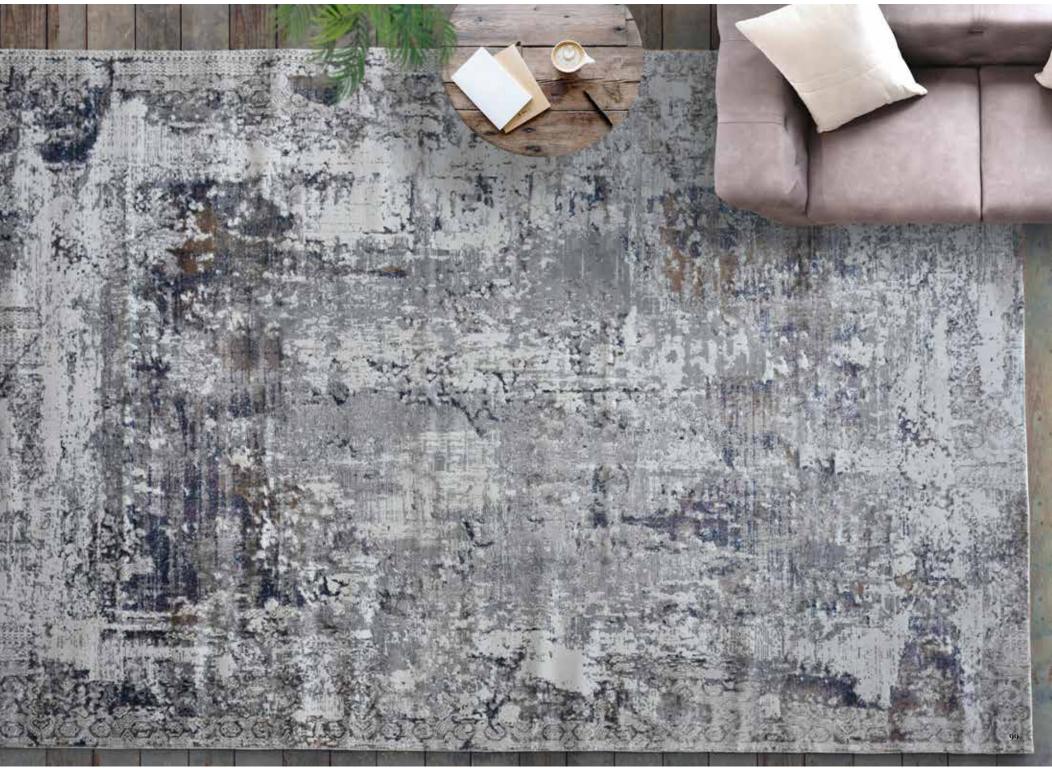

## **WELSH**

Grey/Blush Surface: Cotton, Printed 120x180 cm \$169 160x230 cm 190x290 cm \$419 5x8 ft

intricate workmanship

- The following applies to all rugs in this catalog.

   Sizes mentioned in bold letters: 3 weeks ex-factory. Other sizes: 6-8 weeks ex-factory.