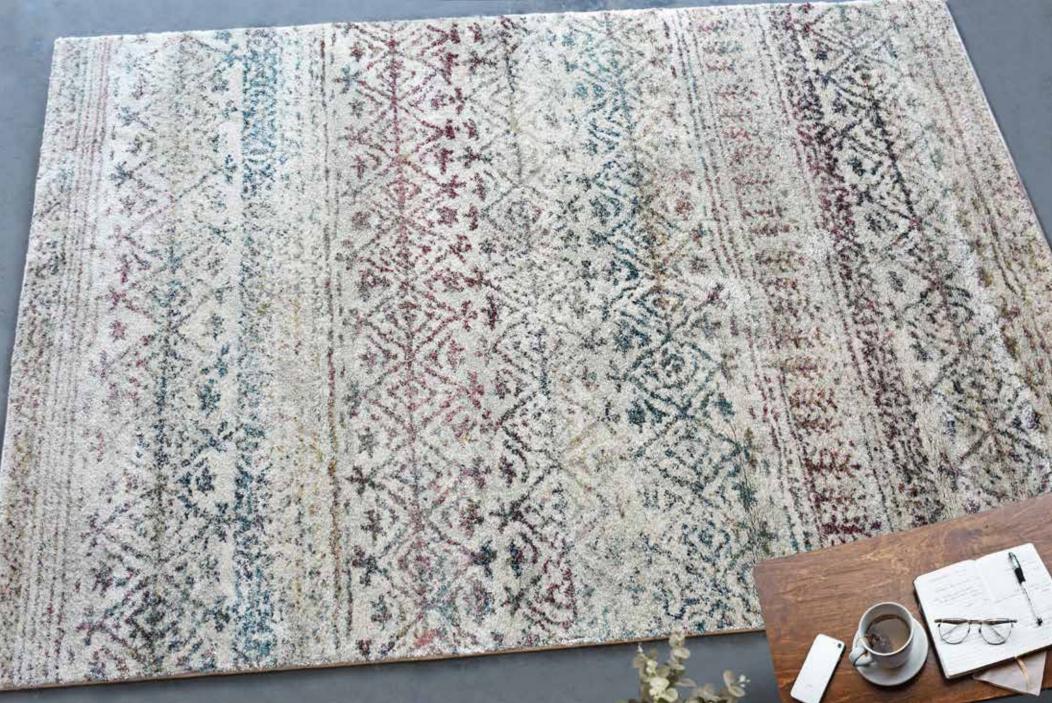

# ®MNI You will love the styles & LOVE the price! \$129-299 at retail value (160 x 230 cm), the Omni collection of TRR is the favourite of consumers worldwide. Affordable Home Fashion at its best!

KAZAN

Ivory/Charcoal

Surface: Recycled Cotton

120x180 cm \$119

160x230 cm \$199

190x290 cm \$299

5x8 ft \$199

8x10 ft \$399

hand woven