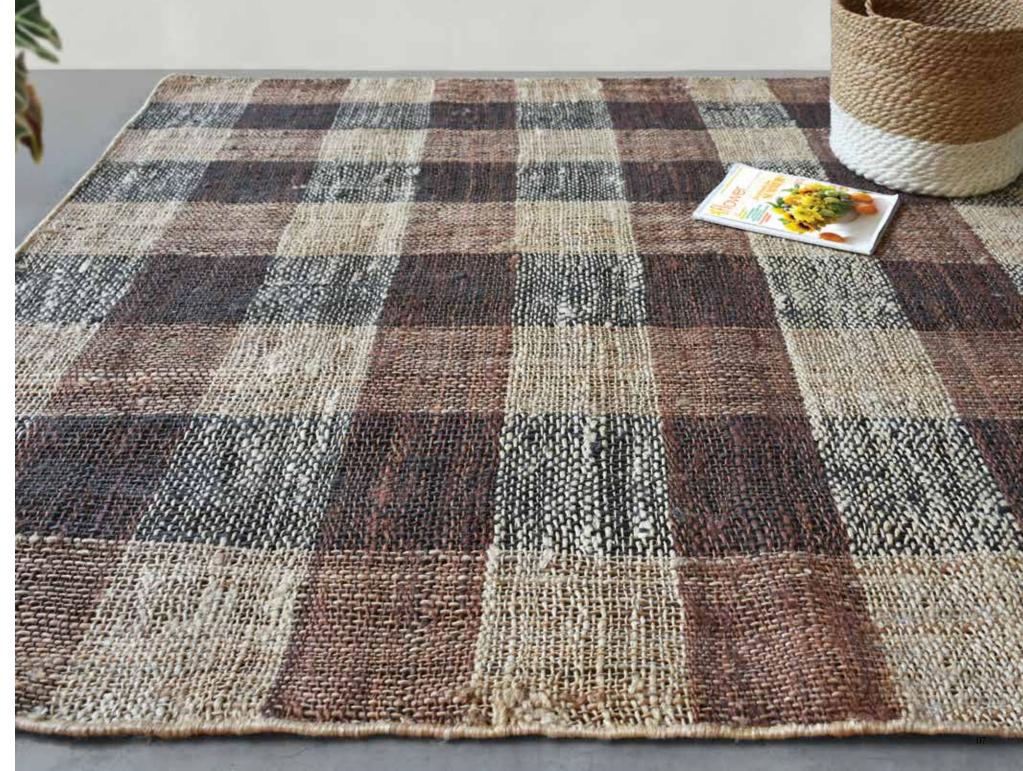

### CANIS

Brown/natural Surface: Hemp 120x180 cm \$199 160x230 cm \$349 190x290 cm \$529 5x8 ft \$349 8x10 ft \$699

1. Gold/Natural, 2. Grey/Natural,

3. Beige/Natural, 4. Charcoal/Natural Surface: Hemp

120x180 cm \$219

160x230 cm \$369

190x290 cm \$549

5x8 ft \$369 8x10 ft \$739

best seller