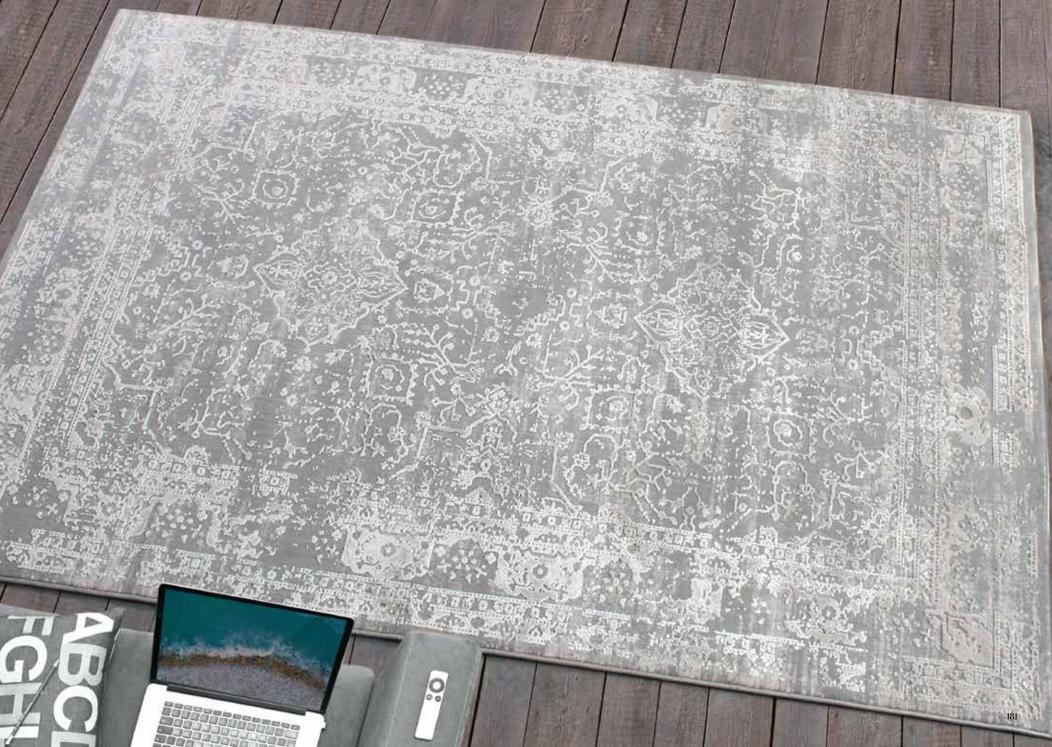

# URSA Natural

Surface: Hemp 120x180 cm \$199

**160x230 cm \$329** 190x290 cm \$499

5x8 ft \$329 8x10 ft \$659

natural fiber

hand made

LEDBURY
Ivory
Surface: Cotton
120x180 cm \$189 **160x230 cm \$319** 190x290 cm \$479