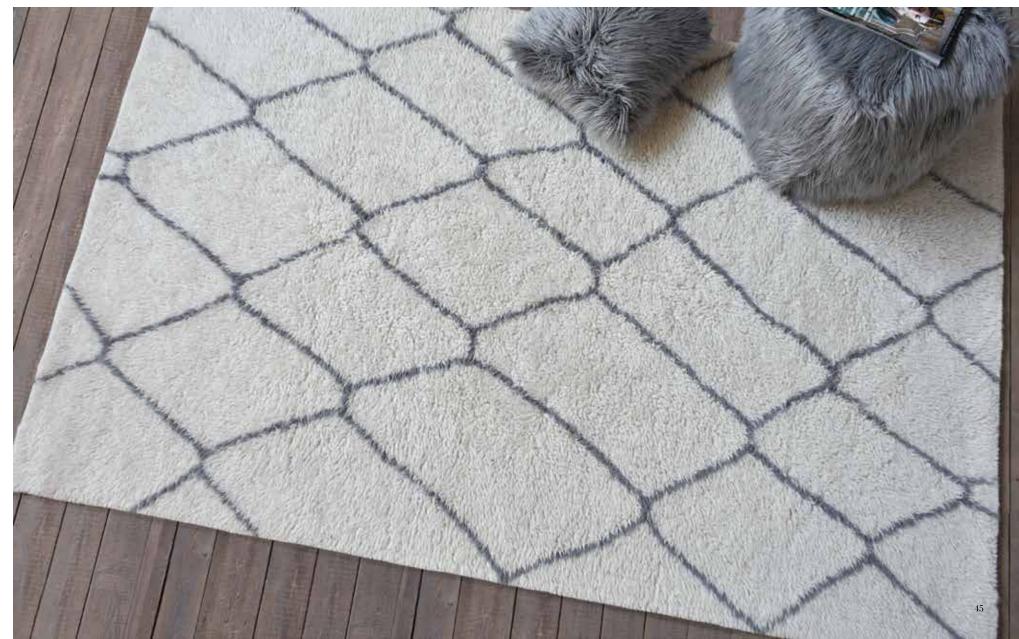

## LIEVIN

Ivory/Charcoal Surface: Wool 120x180 cm \$179

160x230 cm \$299 190x290 cm \$449

5x8 ft \$299 8x10 ft \$599

hand tufted \_\_\_\_\_

# **ELBURG**

Ivory/Grey
Surface: NZ Wool
120x180 cm \$169
160x230 cm \$279
190x290 cm \$419
5x8 ft \$279
8x10 ft \$559

table tufted plush pile

ALOIS Ivory/Grey Surface: NZ Wool 120x180 cm \$169

**160x230 cm \$279** 190x290 cm \$419 5x8 ft 8x10 ft \$279 \$559

wool

table tufted

plush pile

## **MAJORCA**

Ivory/Grey Surface: NZ Wool 120x180 cm \$169 **160x230 cm \$279** 190x290 cm \$419 5x8 ft \$279 8x10 ft \$559