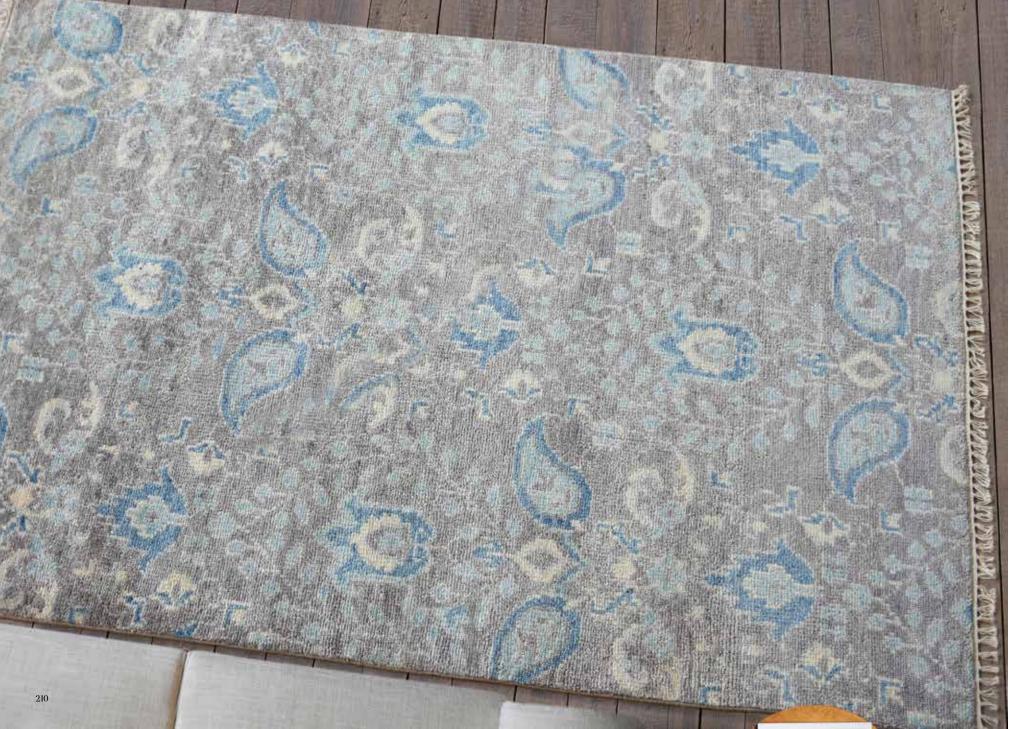

f plush/long pile rugs in wool/viscose/cotton.

This is not a defect and reduces substantially with use/time and vacuuming regularly.



TENER
Grey/Charcoal
Surface: Wool Viscose Mix

120x180 cm \$529 160x230 cm \$899 190x290 cm \$1359 \$899 5x8 ft 8x10 ft \$1839

















### LAVRIO

Duck Egg Surface: Wool 120x180 cm \$549 160x230 cm \$939 190x290 cm \$1399 5x8 ft \$939 8x10 ft \$1889









KARDAN
Blue/Ivory
Surface: Wool
120x180 cm \$549 

 160x230 cm
 \$939

 190x290 cm
 \$1399

 5x8 ft
 \$939

 8x10 ft
 \$1889



















IBIZA Grey/Blue Surface: Wool

120x180 cm \$599 160x230 cm \$1029

190x290 cm \$1539 5x8 ft \$1029 8x10 ft \$2079







### DORSIA

Taupe/Blue Surface: Wool 120x180 cm \$599 160x230 cm \$1029 190x290 cm \$1539 5x8 ft \$1029 8x10 ft \$2079



















### TOWSON

Grey/Ivory Surface: Wool + Viscose 120x180 cm \$599

160x230 cm \$1029 190x290 cm \$1539 5x8 ft \$1029 8x10 ft \$2079













LEONIS
Ivory/Charcoal
Surface: Polypropylene
5x7 ft \$89
6x9 ft \$129













ALTAIR

lvory/Blue
Surface: Polypropylene
5x7 ft \$89
6x9 ft \$129

machine made

outdoor/indoor



### ALPHARD

Ivory/Charcoal
Surface: Polypropylene
5x7 ft \$89
6x9 ft \$129















DENEB
Ivory/Charcoal
Surface: Polypropylene
5x7 ft \$89
6x9 ft \$129

machine made





PEGASI
Ivory/Blue
Surface: Polypropylene
5x7 ft \$89
6x9 ft \$129



Outdoor/indoor

# **MINORIS**

Ivory/Yellow
Surface: Polypropylene
5x7 ft \$89
6x9 ft \$129

machine made











CRUX

1. Ivory/Charcoal

2. Ivory/Beige
Surface: Polypropylene
80x150 cm \$59
160x230 cm \$179
190x29