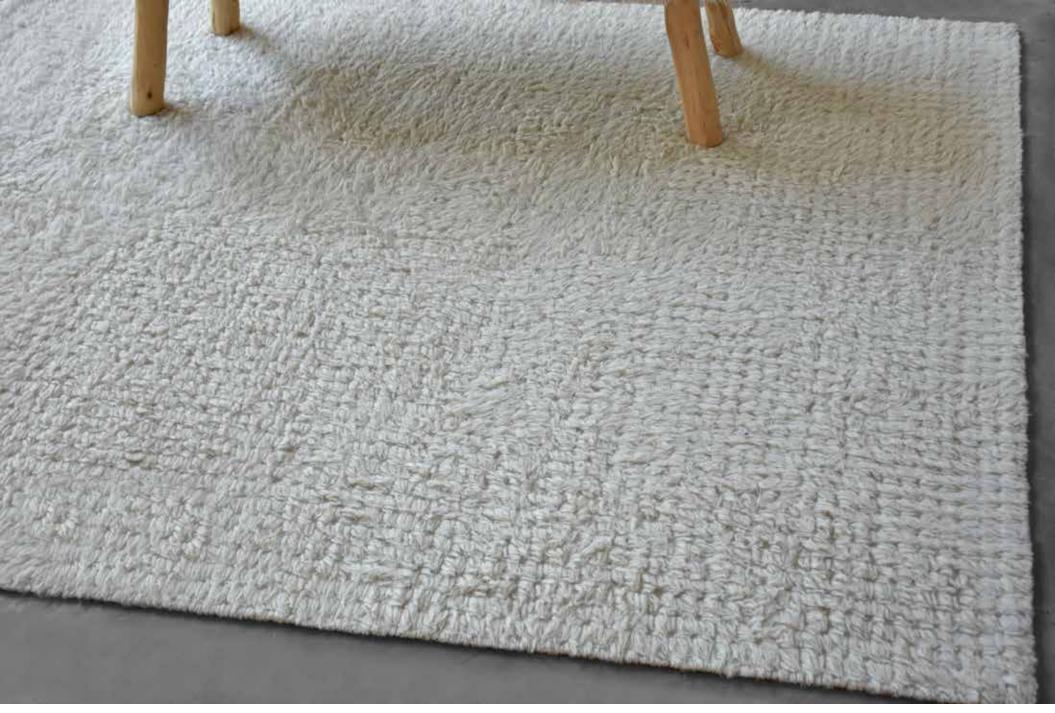

## **TORRES**

Ivory/Charcoal Surface: Cotton 120x180 cm \$119 160x230 cm \$199 190x290 cm \$299 5x8 ft \$199 8x10 ft \$399

table tufted plush pile soft touch

The following applies to all rugs in this catalog.

cotton 📿

table tufted \_\_\_\_\_ plush pile