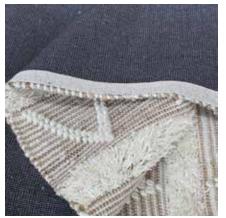

• Shedding of fibers is a normal charecterstic of plush/long pile rugs in wool/viscose/cotton. This is not a defect and reduces substantially with use/time and vacuuming regularly.