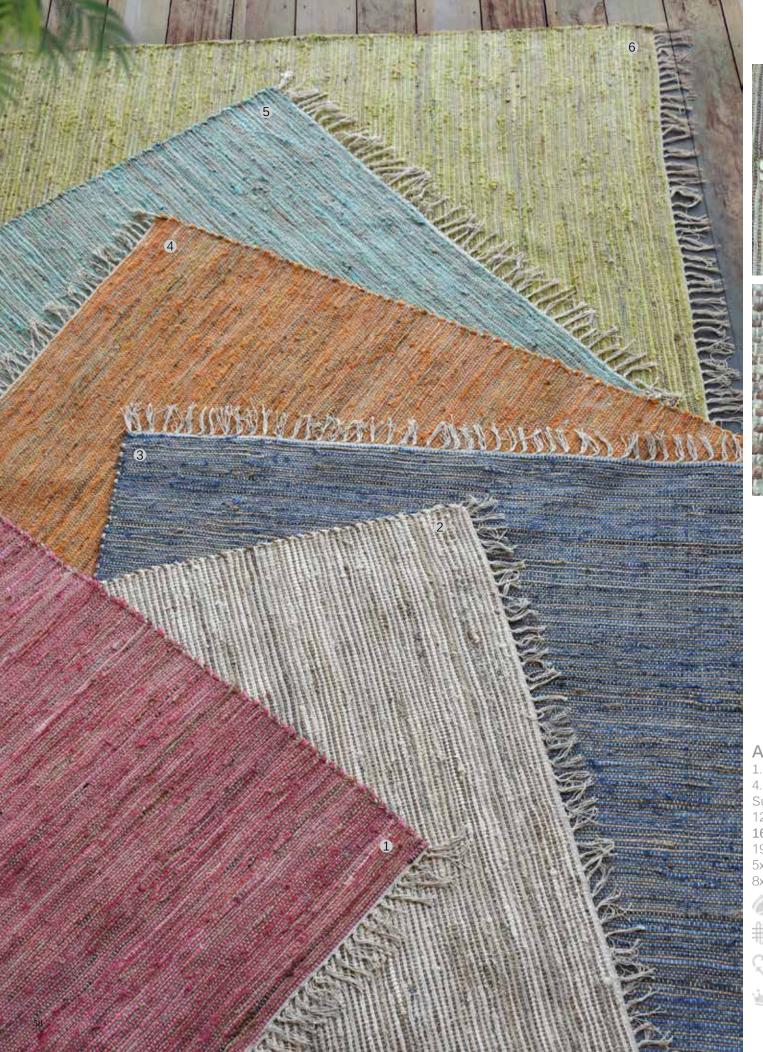

y with use/time and vacuuming regularly.

## **JODAR**

1. Taupe 2. Grey 3. Stone 4. Charcoal Surface: Leather + Hemp 120x180 cm \$99 160x230 cm \$179 190x290 cm \$259 5x8 ft \$179 8x10 ft \$349









### **SPICA**

1. Camel 2. Ecru 3. Ivory/Multi Surface: Recyled Leather + Hemp

120x180 cm \$139 160x230 cm \$229 190x290 cm \$349 5x8 ft \$229 8x10 ft \$459



atural fiber















## **RIOM**

Beige/Charcoal Surface: Leather 120x180 cm \$139

160x230 cm \$229 190x290 cm \$349 5x8 ft \$229 8x10 ft \$459



# DANIELA

Natural Grey Surface: Wool 120x180 cm 160x230 cm

\$169 \$279

190x290 cm 5x8 ft \$419

\$279 8x10 ft \$559















# **ADMONT**

1. Beige, 2. Linen, 3. Grey

Surface: Wool

120x180 cm \$179

160x230 cm \$299

190x290 cm \$449

5x8 ft \$299 8x10 ft \$599











1. Bubble Gum, 2. Beige, 3. Blue,

4. Orange, 5. Sky, 6. Lime

Surface: Hemp + Recycled Fabric

120x180 cm \$119 160x230 cm \$199

190x290 cm \$299

\$199 5x8 ft

8x10 ft \$399



atural fiber





recycled with love







### **ORRIN**

1. Multi 2. Natural Surface: Recycled Fabric

120x180 cm \$119

160x230 cm \$199 190x290 cm \$299 \$199 5x8 ft 8x10 ft \$399



















## **BELFORT**

1. Charcoal, 2. Blue Surface: Recycled Denim 120x180 cm \$99 160x230 cm \$179 190x230 cm \$179 190x290 cm \$259 5x8 ft \$179 8x10 ft \$349 hand woven recycled with love



## WORGAN

1. Ivory/Natural 2. Grey/Natural 3. Terra/Natural

Surface: Hemp + PET

120x180 cm \$129

160x230 cm \$219

190x290 cm \$329

\$219 5x8 ft \$439 8x10 ft



atural fiber













### ABELLA

1. Aqua 2. Ivory Sur