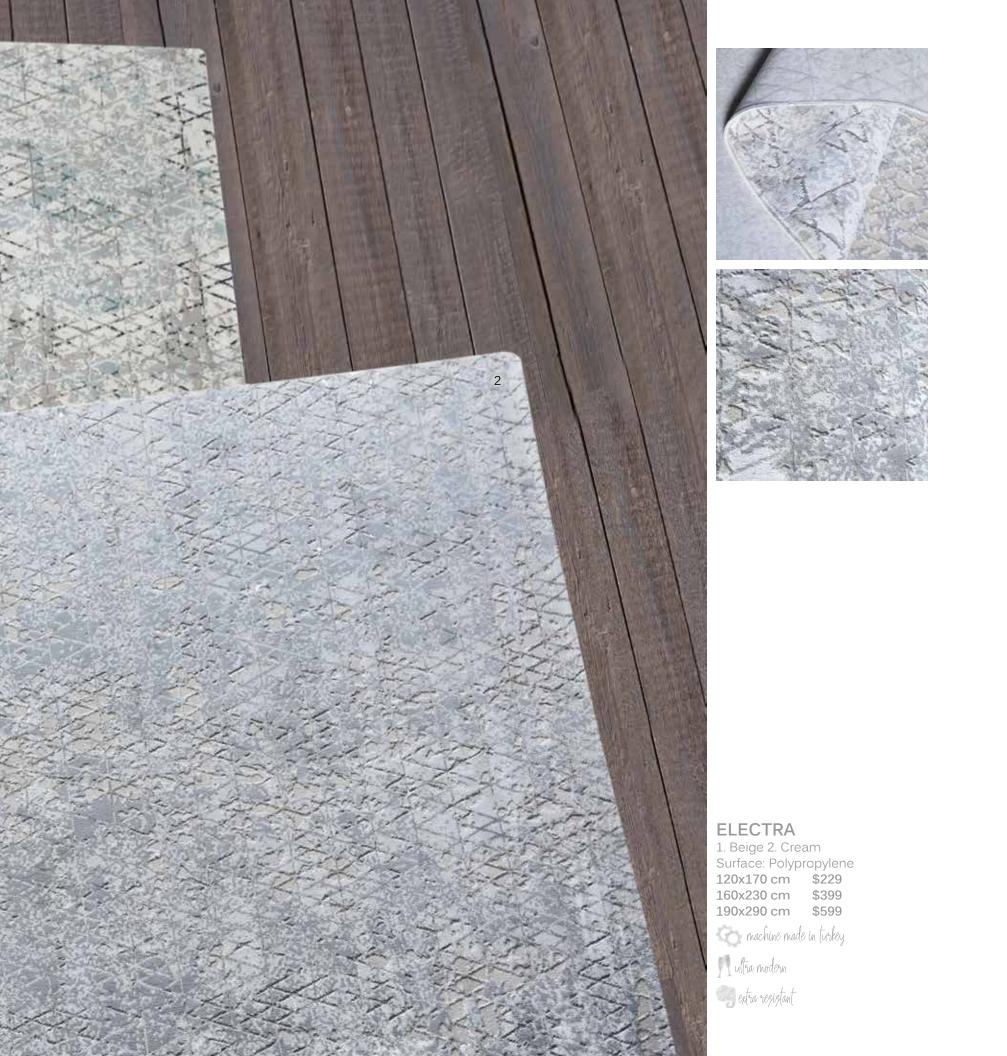

10 ft \$1119







### BELIZE

1. Graphite 2. Beige 3. Taupe 4. Silver

Surface: Viscose 120x180 cm \$299

**160x230 cm \$499** 190x290 cm \$749

5x8 ft \$499 8x10 ft \$999

hand woven



















#### MORFORD

Grey
Surface: Viscose, Printed
120x180 cm \$279
160x230 cm \$469

hand woven

\* lustre

soft touch







STELLA Light Grey Surface: Polypropylene 120x160 cm \$199 160x230 cm \$379 190x290 cm \$569

machine made in turkey

lustre 🔀 ultra modern 🎵



SIMBAD

1. Slate 2. Beige
Surface: Polypropylene
120x170 cm \$229
160x230 cm \$399
190x290 cm \$599

machine made in turkey

Ultra modern

🧠 extra registant









# NASHIRA

1. Beige 2. Grey
Surface: Polypropylene
120x170 cm \$229
160x230 cm \$399
190x290 cm \$599

machine made in turkey

ultra modern 🤻

extra resistant









WENGER
Beige
Surface: Polypropylene
120x170 cm \$229
160x230 cm \$399
190x290 cm \$599

machine made in turkey

ultra modern

extra registant









# MARKAB

Ash
Surface: Polypropylene
120x170 cm \$229
160x230 cm \$399
190x290 cm \$599

machine made in turkey







### HELENA

Blue/Grey
Surface: PP + Viscose
160x230 cm \$399

machine made in turkey

and lustre

ultra modern

extra resistant













# **CAPRICE**

Dark Grey
Surface: PP + Viscose
160x230 cm \$439
190x290 cm \$649

machine made in turkey

lustre \\
ultra modern \\
best seller



DEMING

1. Grey 2. Beige
Surface: PP + Viscose
160x230 cm \$519

machine made in turkey

\* lustre

ultra modern

extra registant









ELVERA Grey Surface: PP + Viscose 160x230 cm \$519

machine made in turkey

lustre 💥 ultra modern 🍴