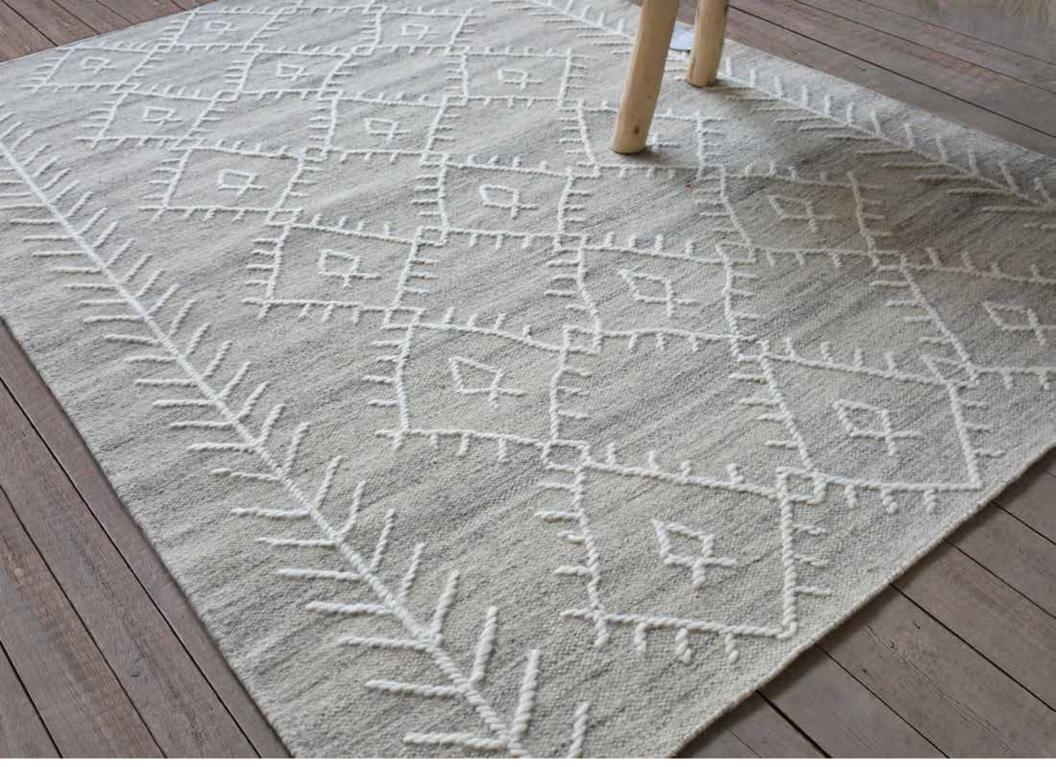

# ®MNI You will love the styles & LOVE the price! \$129-299 at retail value (160 x 230 cm), the Omni collection of TRR is the favourite of consumers worldwide. Affordable Home Fashion at its best!

KAZAN

Ivory/Charcoal

Surface: Recycled Cotton

120x180 cm \$119

160x230 cm \$199

190x290 cm \$299

5x8 ft \$199

8x10 ft \$399

hand woven