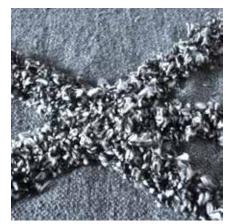

## **BELFORT**

1. Charcoal, 2. Blue Surface: Recycled Denim 120x180 cm \$99 160x230 cm \$179 190x230 cm \$179 190x290 cm \$259 5x8 ft \$179 8x10 ft \$349 hand woven recycled with love