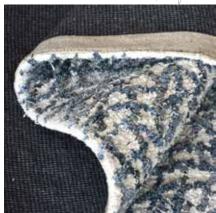

## **BELFORT**

1. Charcoal, 2. Blue Surface: Recycled Denim 120x180 cm \$99 160x230 cm \$179 190x230 cm \$179 190x290 cm \$259 5x8 ft \$179 8x10 ft \$349 hand woven recycled with love