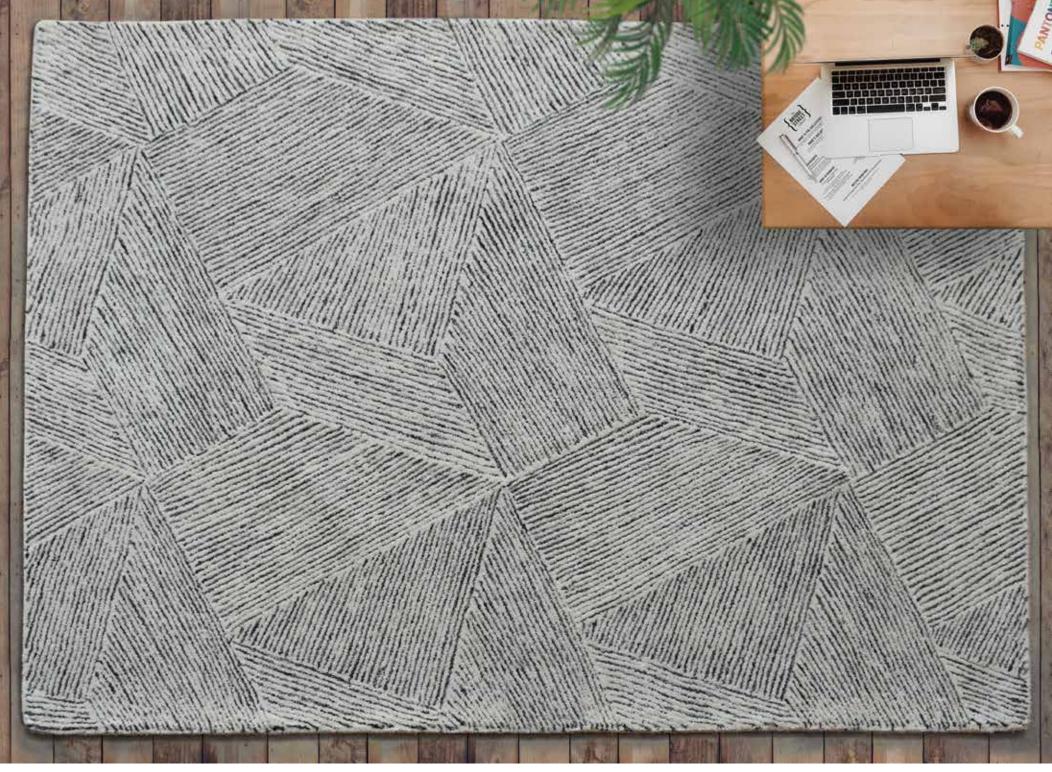

# ®MNI You will love the styles & LOVE the price! \$129-299 at retail value (160 x 230 cm), the Omni collection of TRR is the favourite of consumers worldwide. Affordable Home Fashion at its best!

KAZAN

Ivory/Charcoal

Surface: Recycled Cotton

120x180 cm \$119

160x230 cm \$199

190x290 cm \$299

5x8 ft \$199

8x10 ft \$399

hand woven