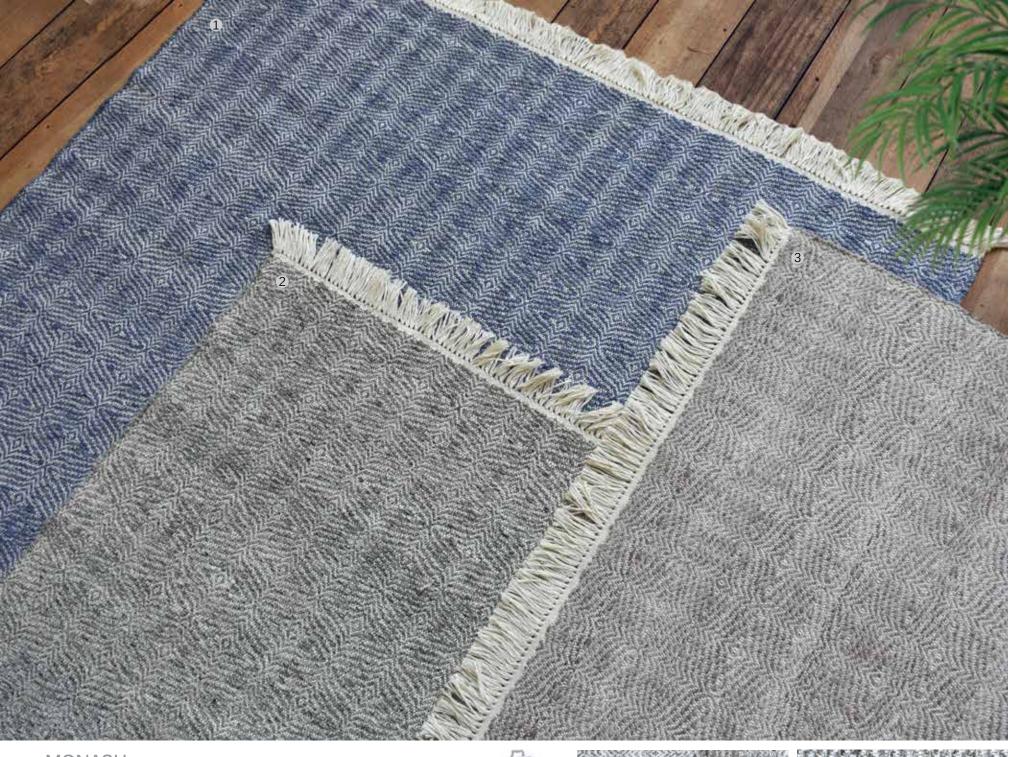

LAMBENT
1. Navy, 2. Grey,
3. Aqua, 4. Terra
Surface: Cotton

120x180 cm \$139

160x230 cm \$229

190x290 cm \$349

5x8 ft \$229

8x10 ft \$459

# RENISON

1. Grey/Blue 2. Grey 3. Aqua Surface: Cotton 120x180 cm \$139 160x230 cm \$229 190x290 cm \$349 5x8 ft \$229 8x10 ft \$459

MEDIO Ivory/Multi Surface: NZ Wool 120x180 cm \$179 **160x230 cm \$299** 190x290 cm \$449 5x8 ft 8x10 ft \$299 \$599