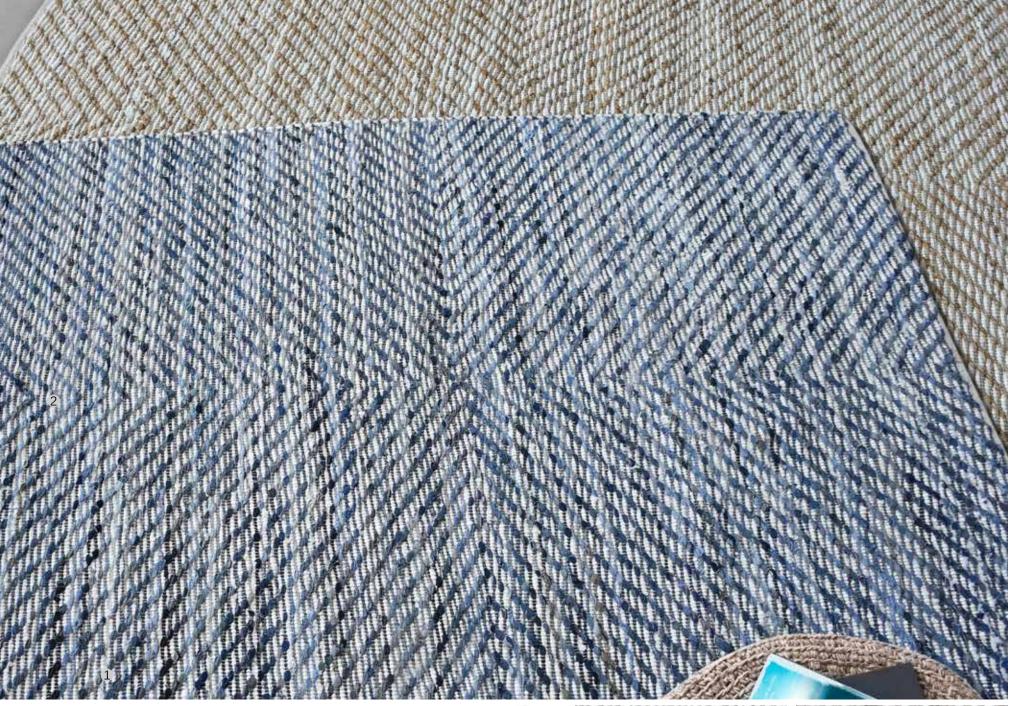

## **BELFORT**

1. Charcoal, 2. Blue Surface: Recycled Denim 120x180 cm \$99 160x230 cm \$179 190x230 cm \$179 190x290 cm \$259 5x8 ft \$179 8x10 ft \$349 hand woven recycled with love

### **RODOS**

1. Blue/Ivory 2. Beige/Ivory Surface: Denim + Polyester 120x180 cm \$119 160x230 cm \$199 190x290 cm \$299 5x8 ft \$199 8x10 ft \$399

hand woven
recycled with love

The following applies to all rugs in this catalog. • Sizes mentioned in bold letters : 3 weeks ex-factory. Other sizes : 6-8 weeks ex-factory.

# **TENON**

Ecru/Blue Surface: Denim 120x180 cm \$79 160x230 cm \$129 190x290 cm \$199 5x8 ft \$129 8x10 ft \$259

hand woven

recycled with love