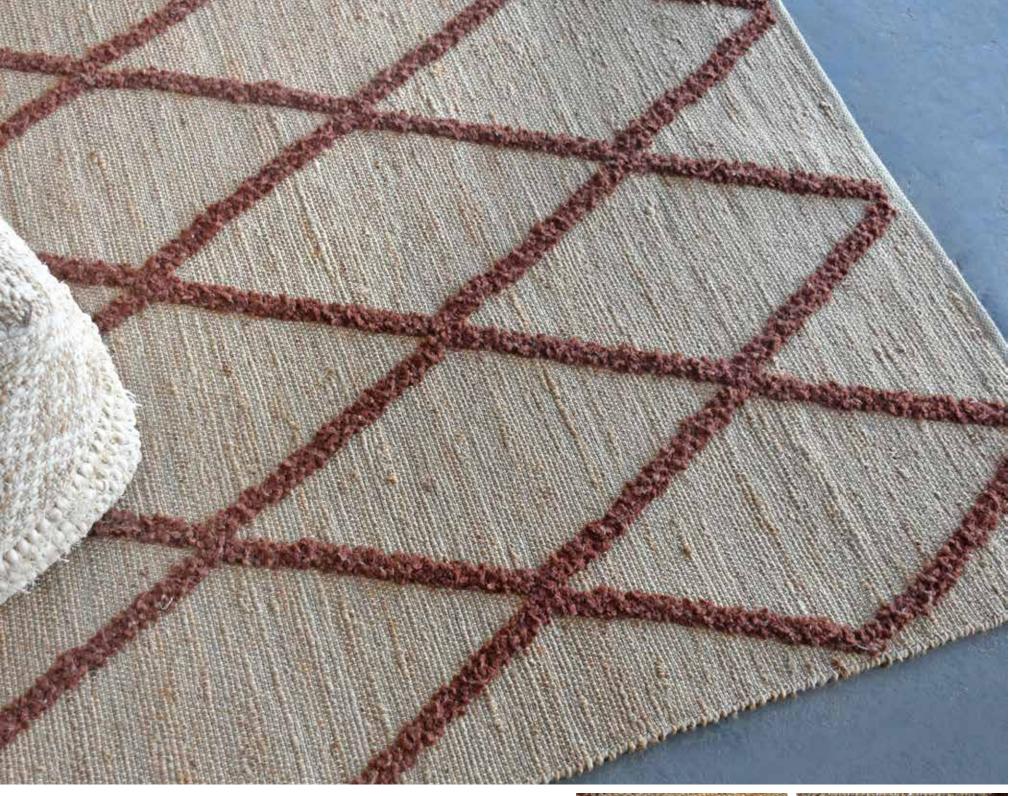

## **RONAN**

1. Charcoal 2. Grey 3. Navy, 4. Gold Surface: Hemp 120x180 cm \$179 160x230 cm \$299 190x290 cm \$449 5x8 ft \$299 8x10 ft \$599

atural fiber

hand woven

textured best seller

1. Charcoal/Natural 2. Blue/Natural