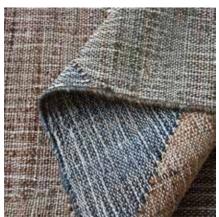

Ivory/Charcoal

Surface: Recycled Cotton

120x180 cm \$119

160x230 cm \$199

190x290 cm \$299

5x8 ft \$199

8x10 ft \$399

hand woven

# COSAN

Ivory/Charcoal Surface: Recycled Cotton 120x180 cm \$119 **160x230 cm \$199** 190x290 cm \$299 5x8 ft \$199 \$399 8x10 ft

hand woven

Ivory/Charcoal
Surface: Recycled Cotton
120x180 cm \$119
160x230 cm \$199
190x290 cm \$299
5x8 ft \$199
8x10 ft \$399