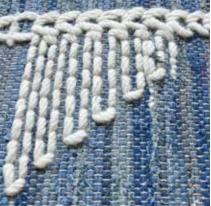

Ivory/Charcoal

Surface: Recycled Cotton

120x180 cm \$119

160x230 cm \$199

190x290 cm \$299

5x8 ft \$199

8x10 ft \$399

hand woven