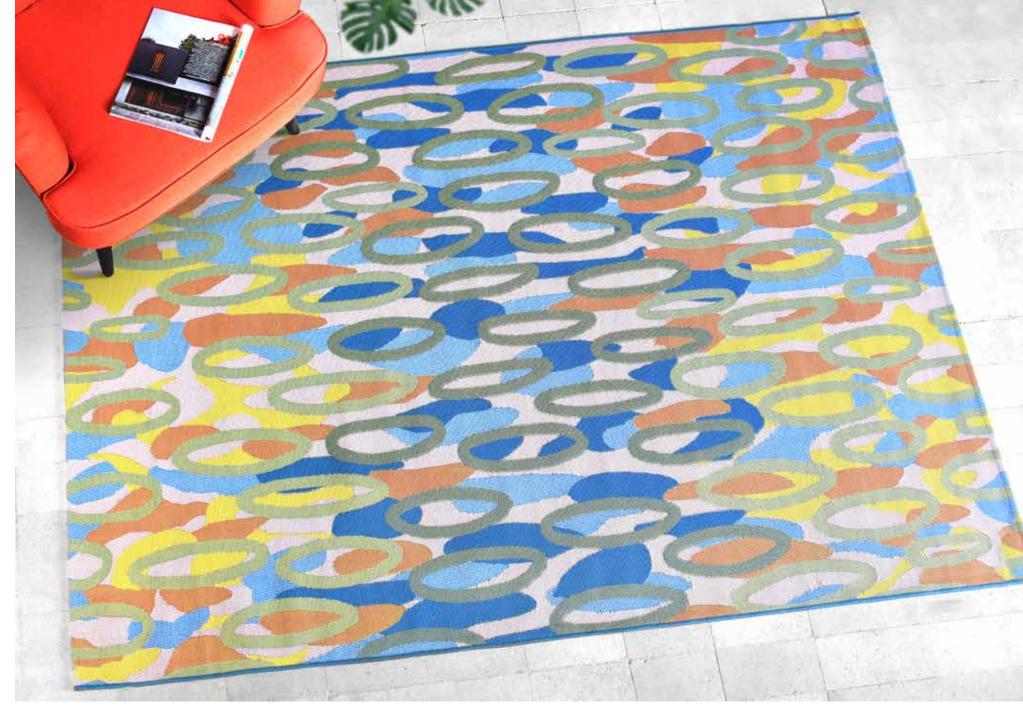

# **VELORUM**

Beige/Grey
Surface: Polypropylene
80x150 cm \$59
160x230 cm \$179
190x290 cm \$259

machine made in turkey

outdoor/indoor

GLENN
Cream
Surface: PP + Polyester
160x230 cm \$219
190x290 cm \$329