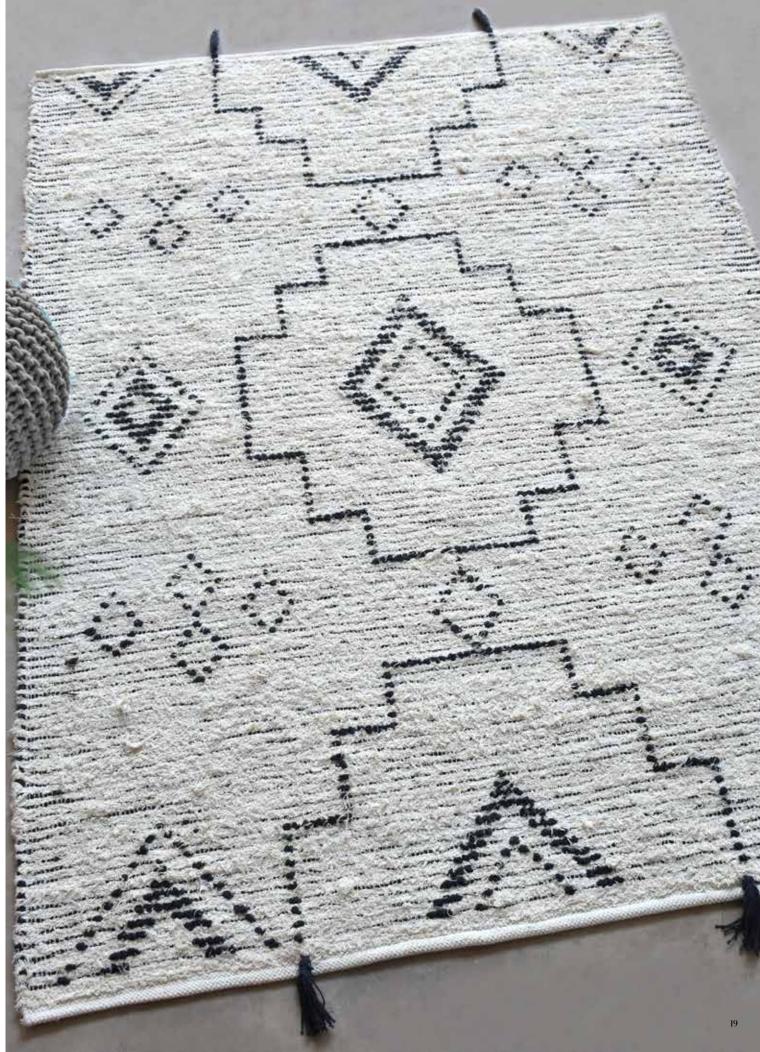

# **GORDON**

Natural/Grey/Black Surface: Wool + Cotton 120x180 cm \$159 160x230 cm \$269 190x290 cm \$399

5x8 ft \$269 8x10 ft \$539

undyed natural