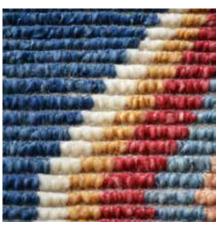

LAMBENT
1. Navy, 2. Grey,
3. Aqua, 4. Terra
Surface: Cotton

120x180 cm \$139

160x230 cm \$229

190x290 cm \$349

5x8 ft \$229

8x10 ft \$459

# RENISON

1. Grey/Blue 2. Grey 3. Aqua Surface: Cotton 120x180 cm \$139 160x230 cm \$229 190x290 cm \$349 5x8 ft \$229 8x10 ft \$459

MEDIO Ivory/Multi Surface: NZ Wool 120x180 cm \$179 **160x230 cm \$299** 190x290 cm \$449 5x8 ft 8x10 ft \$299 \$599