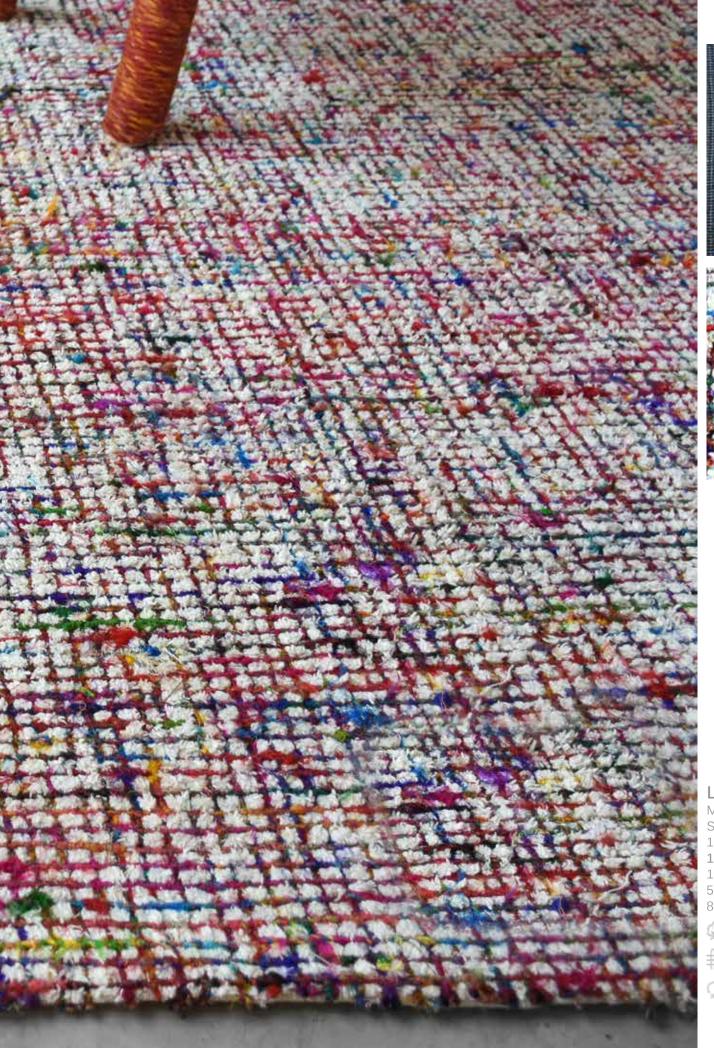

# COSAN

Ivory/Charcoal Surface: Recycled Cotton 120x180 cm \$119 **160x230 cm \$199** 190x290 cm \$299 5x8 ft \$199 \$399 8x10 ft

hand woven

Ivory/Charcoal
Surface: Recycled Cotton
120x180 cm \$119
160x230 cm \$199
190x290 cm \$299
5x8 ft \$199
8x10 ft \$399

hand woven

recycled with love