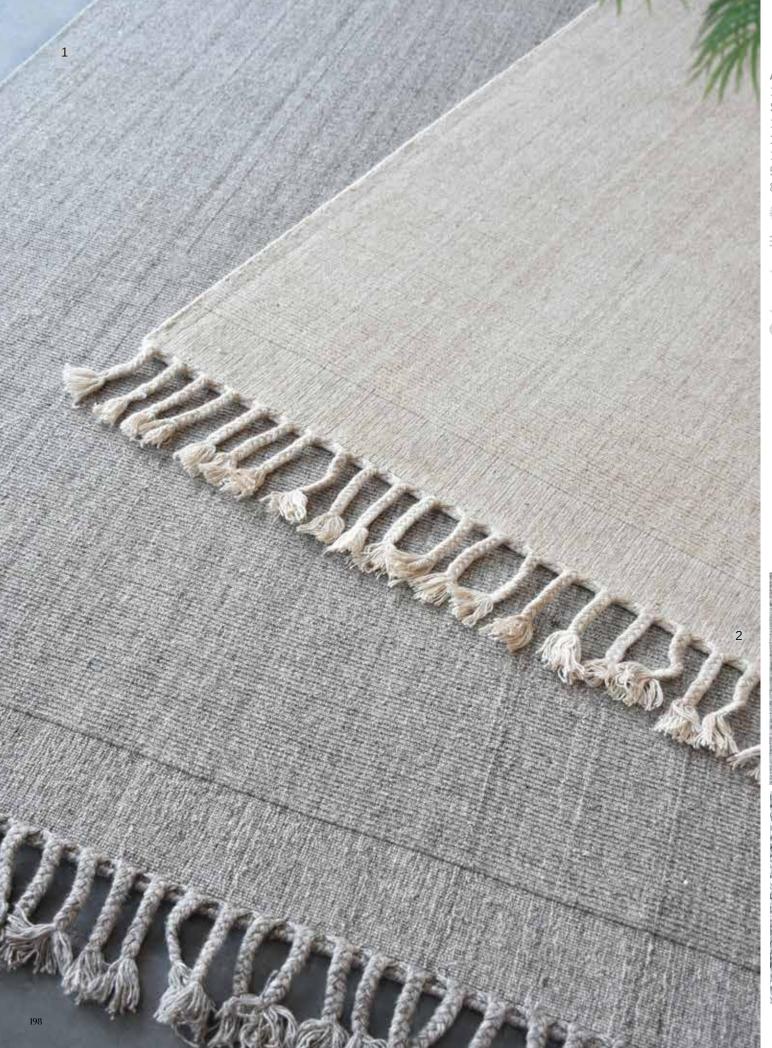

# **TENON**

Ecru/Blue Surface: Denim 120x180 cm \$79 160x230 cm \$129 190x290 cm \$199 5x8 ft \$129 8x10 ft \$259

hand woven

recycled with love

# **HARRIER**

1. Charcoal 2. Khaki 3. Blue 4. Grey

Surface: 3- Denim + Hemp

Surface: 1, 2, 4- Recycled Fabric + Hemp

120x180 cm \$179 160x230 cm \$299 190x290 cm \$449 \$299 \$599 5x8ft 8x10ft

atural fiber

hand woven
recycled with love

# FOLSOM

Blue/Natural
Surface: Denim + Hemp
120x180 cm \$149
160x230 cm \$249
190x290 cm \$369
5x8 ft \$249
8x10 ft \$499

nalural fiber

hand woven

recycled with love

TOMSA
Grey/Natural
Surface: Hemp + Cotton, Printed
120x180 cm \$119
160x230 cm \$199