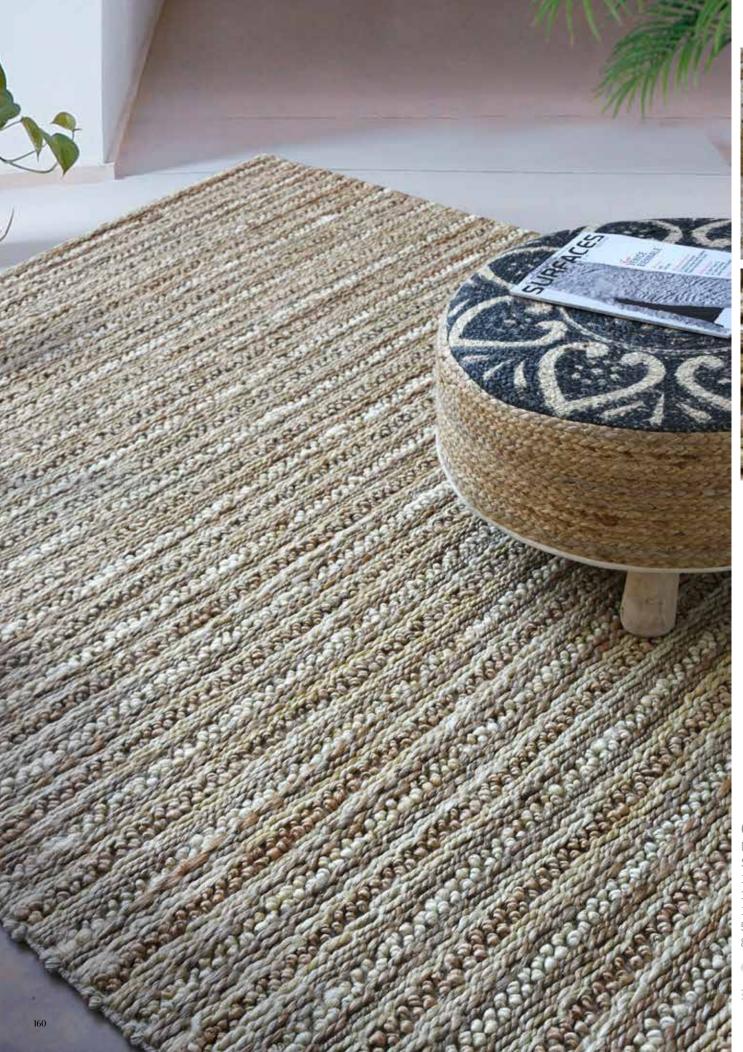

### CANIS

Brown/natural Surface: Hemp 120x180 cm \$199 160x230 cm \$349 190x290 cm \$529 5x8 ft \$349 8x10 ft \$699

1. Gold/Natural, 2. Grey/Natural,

3. Beige/Natural, 4. Charcoal/Natural Surface: Hemp

120x180 cm \$219

160x230 cm \$369

190x290 cm \$549

5x8 ft \$369 8x10 ft \$739

best seller