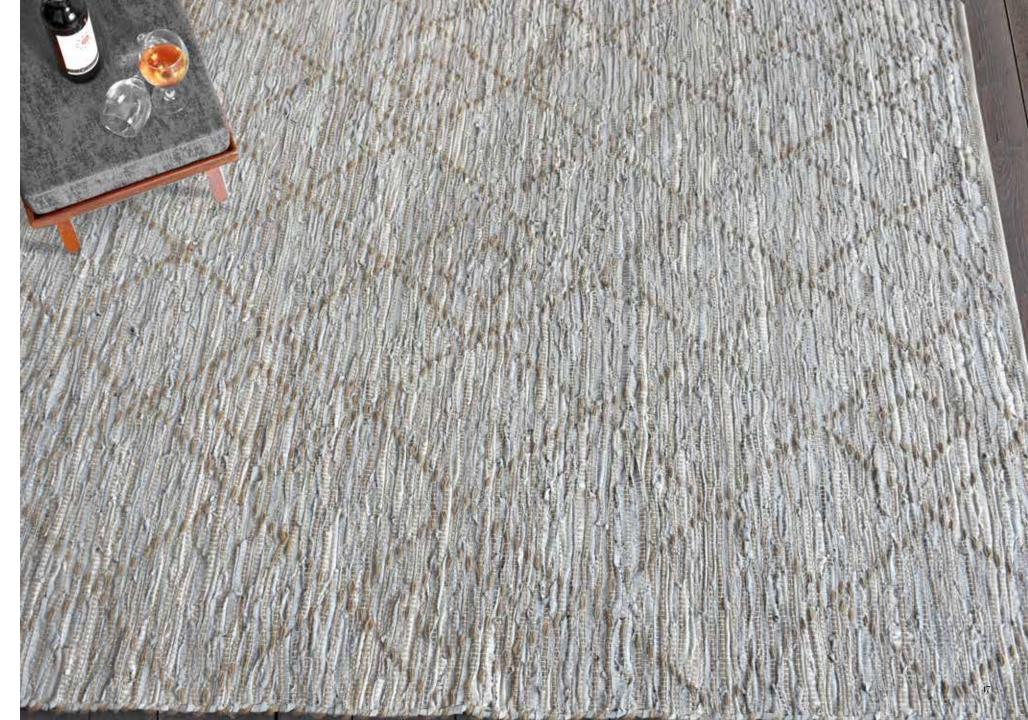

ufted \_\_\_\_\_













# **ELBURG**

Ivory/Grey
Surface: NZ Wool
120x180 cm \$169
160x230 cm \$279
190x290 cm \$419
5x8 ft \$279
8x10 ft \$559



table tufted plush pile







ALOIS Ivory/Grey Surface: NZ Wool 120x180 cm \$169

**160x230 cm \$279** 190x290 cm \$419 5x8 ft 8x10 ft \$279 \$559



wool

table tufted

plush pile





## **MAJORCA**

Ivory/Grey Surface: NZ Wool 120x180 cm \$169 **160x230 cm \$279** 190x290 cm \$419 5x8 ft \$279 8x10 ft \$559















### **MORPETH**

GREY

Surface: Leather 120x180 cm \$99 160x230 cm \$179 190x290 cm \$259 5x8 ft \$179 8x10 ft \$349



recycled leather





BARGO Natural/Ivory Surface: Leather + Hemp 120x180 cm \$109 160x230 cm \$189 160x230 cm \$189 190x290 cm \$279 5x8 ft \$189 8x10 ft \$379 natural fiber recycled leather

















## **LEONIE**

1. Taupe 2. Charcoal 3. Brown 4. Grey Surface: Leather

\$119 120x180 cm \$199 160x230 cm 190x290 cm \$299 \$199 5x8 ft 8x10 ft \$399









## **AYANA**

1. Tan 2. Grey 3. Stone Surface: Leather + PU 120x180 cm \$99 160x230 cm \$179 190x290 cm \$259 5x8 ft \$179 8x10 ft \$349









## **JACMEL**

1. Stone 2. Beige 3. Grey
4. Charcoal 5. Blue
Surface: Hemp + Leather
120×180 cm \$109
160×230 cm \$189
190×290 cm \$279
5×8 ft \$189
8×10 ft \$379
natural fiber
recycled leather
hand woven









## **ESTELLA**

1. Charcoal, 2. Dk. Grey, 3. Stone, 4. Brown 5. Tan Surface: Hemp + Leather 120x180 cm \$159 160x230 cm \$269 190x290 cm \$399 \$269 5x8 ft 8x10 ft \$539



atural fiber



recycled leather hand woven









The following applies to all rugs in this cata