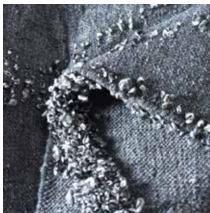

## **BELFORT**

1. Charcoal, 2. Blue Surface: Recycled Denim 120x180 cm \$99 160x230 cm \$179 190x230 cm \$179 190x290 cm \$259 5x8 ft \$179 8x10 ft \$349 hand woven recycled with love