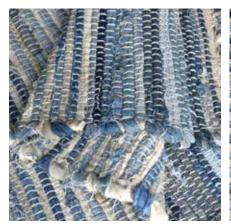

### **RODOS**

1. Blue/Ivory 2. Beige/Ivory Surface: Denim + Polyester 120x180 cm \$119 160x230 cm \$199 190x290 cm \$299 5x8 ft \$199 8x10 ft \$399

hand woven
recycled with love

The following applies to all rugs in this catalog. • Sizes mentioned in bold letters : 3 weeks ex-factory. Other sizes : 6-8 weeks ex-factory.

# **TENON**

Ecru/Blue Surface: Denim 120x180 cm \$79 160x230 cm \$129 190x290 cm \$199 5x8 ft \$129 8x10 ft \$259

hand woven

recycled with love

# **HARRIER**

1. Charcoal 2. Khaki 3. Blue 4. Grey

Surface: 3- Denim + Hemp

Surface: 1, 2, 4- Recycled Fabric + Hemp

120x180 cm \$179 160x230 cm \$299 190x290 cm \$449 \$299 \$599 5x8ft 8x10ft

atural fiber