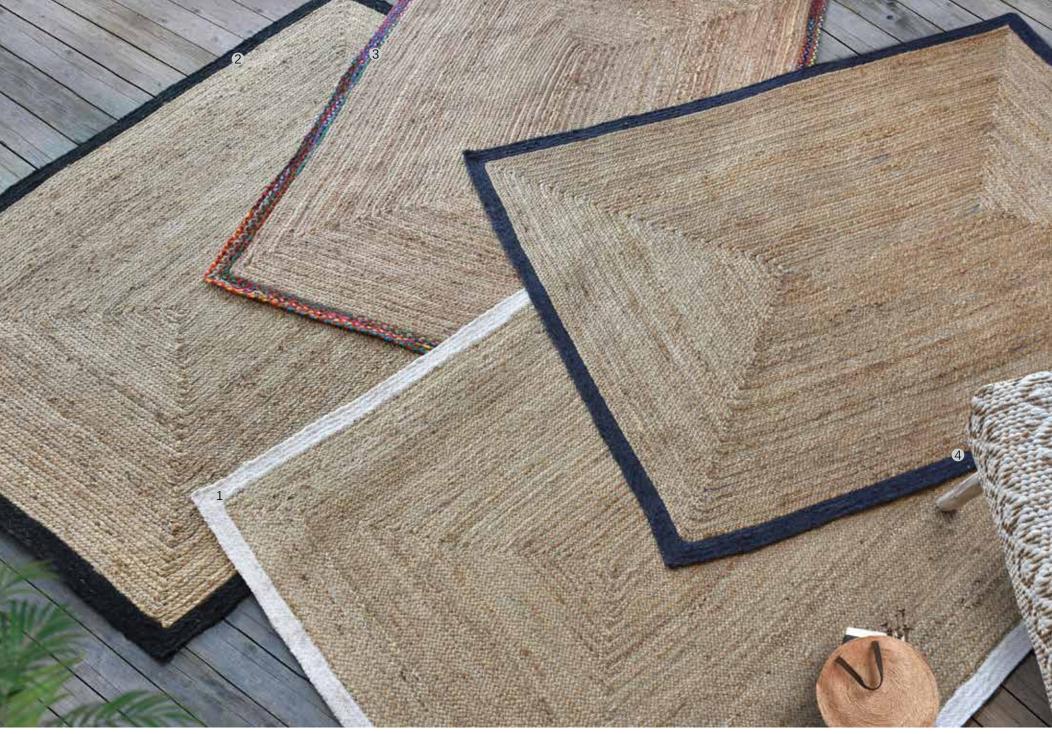

# LAINA

Natural Surface: Hemp + Cotton 120x180 cm \$199 160x230 cm \$349 190x290 cm \$529 5x8 ft \$349 8x10 ft \$699

### CANIS

Brown/natural Surface: Hemp 120x180 cm \$199 160x230 cm \$349 190x290 cm \$529 5x8 ft \$349 8x10 ft \$699

1. Gold/Natural, 2. Grey/Natural,

3. Beige/Natural, 4. Charcoal/Natural Surface: Hemp

120x180 cm \$219

160x230 cm \$369

190x290 cm \$549

5x8 ft \$369 8x10 ft \$739

best seller

# URSA Natural

Surface: Hemp 120x180 cm \$199

**160x230 cm \$329** 190x290 cm \$499

5x8 ft \$329 8x10 ft \$659

natural fiber

hand made

LEDBURY
Ivory
Surface: Cotton
120x180 cm \$189 **160x230 cm \$319** 190x290 cm \$479