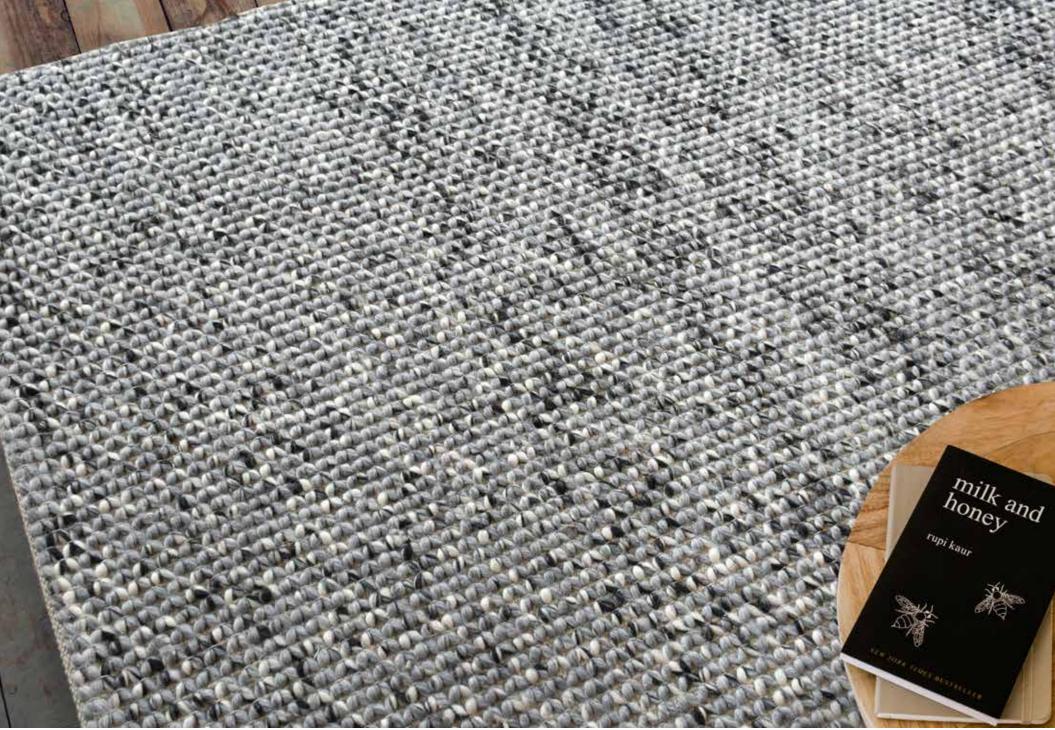

## **RONAN**

1. Charcoal 2. Grey 3. Navy, 4. Gold Surface: Hemp 120x180 cm \$179 160x230 cm \$299 190x290 cm \$449 5x8 ft \$299 8x10 ft \$599

atural fiber

hand woven

textured best seller

1. Charcoal/Natural 2. Blue/Natural