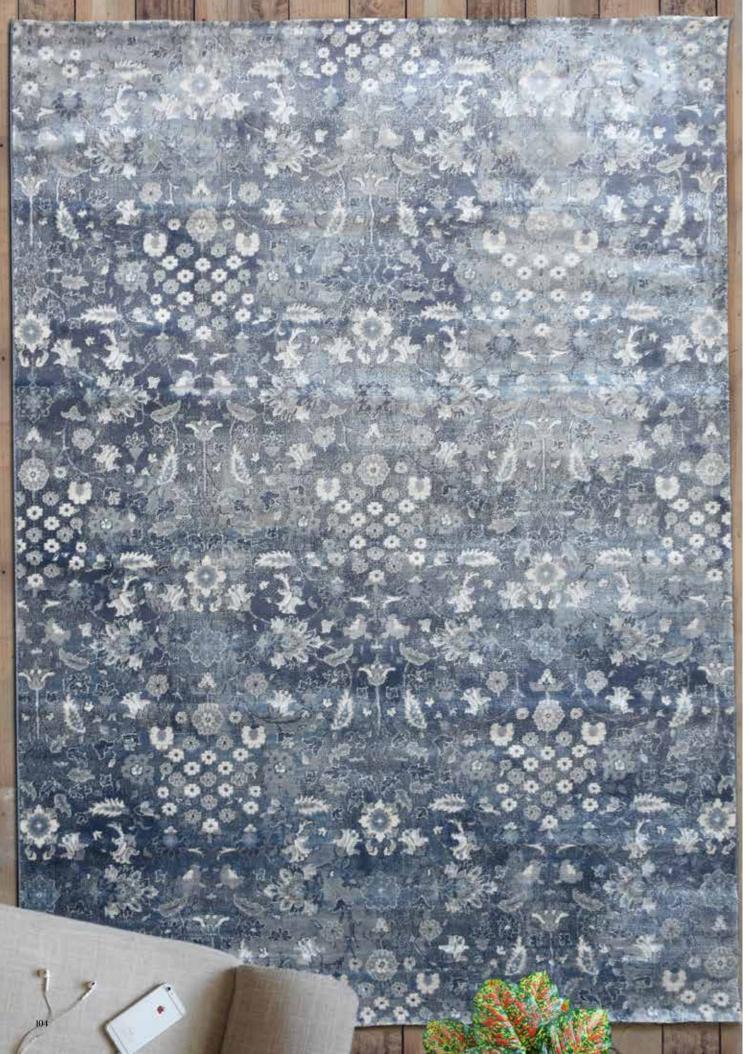

t \$599











# **VELORUM**

Beige/Grey
Surface: Polypropylene
80x150 cm \$59
160x230 cm \$179
190x290 cm \$259

machine made in turkey

outdoor/indoor











GLENN
Cream
Surface: PP + Polyester
160x230 cm \$219
190x290 cm \$329

machine made in turkey

- lustre

I ultra modern









MALISSA
Light Grey
Surface: Polyester
160x230 cm \$299
190x290 cm \$449

machine made in tyrkey

lustre



# SABINE

Blue

Surface: PP + Polyester 120x160 cm \$129 160x230 cm \$249 190x290 cm \$369

machine made in turkey

\* lustre

ultra modern













MITCHELL Light Blue Surface: PP + Polyester 120x160 cm \$129 160x230 cm \$249 190x290 cm \$369

machine made in turkey







TIBER
Cream
Surface: Polypropylene
120x160 cm \$129
160x230 cm \$249
190x290 cm \$369

machine made in turkey













# ASHVI

Blue
Surface: PP + Polyester
120X160 cm \$129
160x230 cm \$249
190x290 cm \$369

machine made in turkey

\* lugtre

ultra modern







TIFTON
Light Beige
Surface: Polyester
120x160 cm \$139
160x230 cm \$269
190x290 cm \$399

machine made in turkey



# PORTF®LIO The charm of handmade rugs at great retail values between \$319-569 (160 x 230 cm). The hottest part of the TRR collection bringing trendy and high quality rugs to fashionable homes worldwide. If its not here, its nowhere!

MISTON
Natural/Multi
Surface: Hemp + Recycled Fabric
120x180 cm \$189
160x230 cm \$319
190x290 cm \$479
190x290 cm \$479
190x290 cm \$319
\$639













# SARAH Multi

Surface: Recycled Silk + Hemp 120x180 cm \$219

120x180 cm \$219 160x230 cm \$369 190x290 cm \$549 5x8 ft \$369 8x10 ft \$739