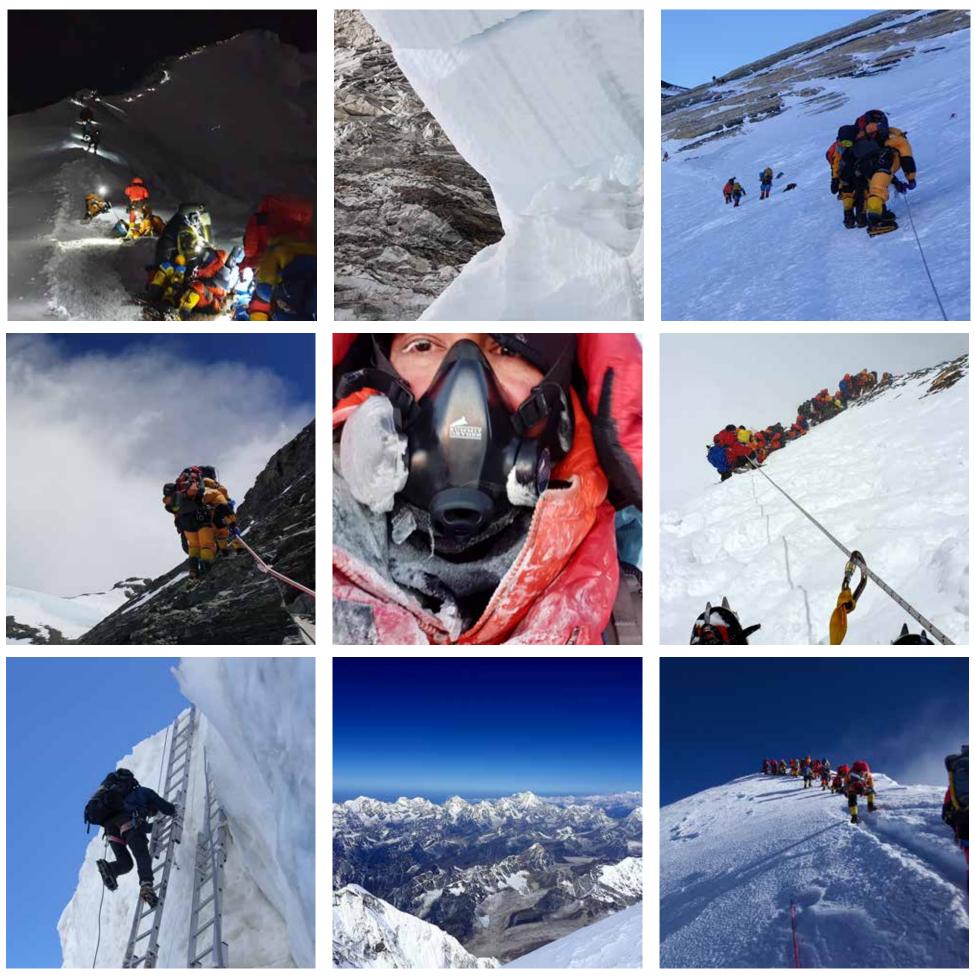

CATALOG 2020

The year 2019 was a really special year for me. The long standing dream of climbing Mt.Everest was achieved by God's grace on 22nd May 2019. An expedition of that scale gave me many learnings, two of which are especially relevant to the journey of TRR:

1. "Scale" of our dreams need not scare us. As large and daunting is the mighty Mt.Everest- it is scalable with determination, preparation, passion and humility.

Our journey with TRR is the same and we are enjoying it!

2. The power of "one step at a time" can get you anywhere when backed by boundless enthusiasm and will power. The 45 days long Everest expedition is all about putting one step ahead of the other- a couple thousands times, no matter what! Our journey at work may not be life threatening, but we as a team, bring the same spirit to the table when pursuing our dream of making TRR a global brand.