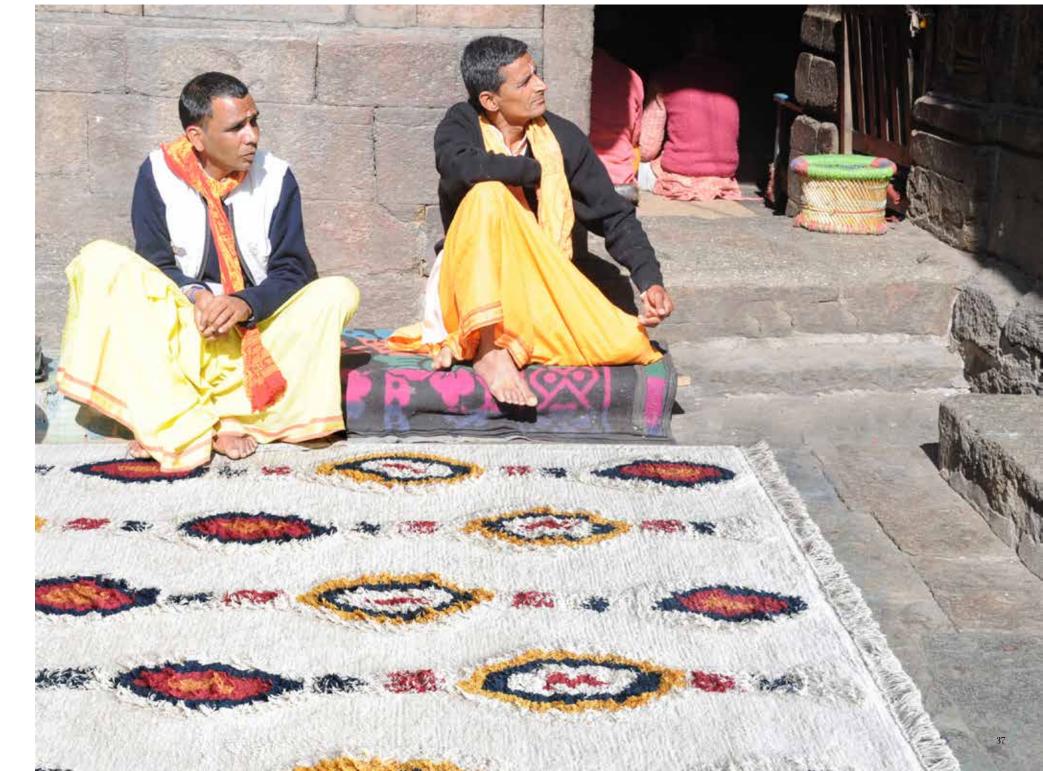

## **VENRAY**

1. Ivory/Gold 2. Ivory/Grey 3. Ivory/Blue

Surface: Hemp + Cotton 120x180 cm \$179

160x230 cm \$299

190x290 cm \$449

5x8 ft \$299

\$599 8x10 ft

## **MEPPEL**

1. Ivory/Charcoal/Brick 2. Ivory/Charcoal/Blue 3. Ivory/Charcoal/Gold Surface: Cotton

120x180 cm \$179

160x230 cm \$299

190x290 cm \$449

5x8 ft \$299 8x10 ft \$599

ARTHUR

Ivory