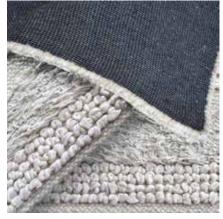

• Shedding of fibers is a normal charecterstic of plush/long pile rugs in wool/viscose/cotton. This is not a defect and reduces substantially with use/time and vacuuming regularly.