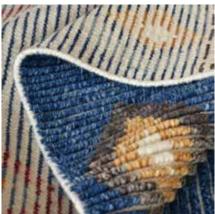

### **RODOS**

1. Blue/Ivory 2. Beige/Ivory Surface: Denim + Polyester 120x180 cm \$119 160x230 cm \$199 190x290 cm \$299 5x8 ft \$199 8x10 ft \$399

hand woven
recycled with love

The following applies to all rugs in this catalog. • Sizes mentioned in bold letters : 3 weeks ex-factory. Other sizes : 6-8 weeks ex-factory.

# **TENON**

Ecru/Blue Surface: Denim 120x180 cm \$79 160x230 cm \$129 190x290 cm \$199 5x8 ft \$129 8x10 ft \$259

hand woven

recycled with love