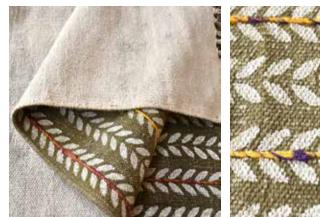

# OVID

Olive

Surface: Cotton, Printed + Polyester 120x180 cm \$129

**160x230 cm \$219** 190x290 cm \$329 5x8 ft 8x10 ft \$219 \$439

hand woven
recycled with love