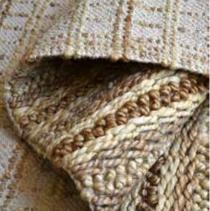

## **JACMEL**

1. Stone 2. Beige 3. Grey
4. Charcoal 5. Blue
Surface: Hemp + Leather
120×180 cm \$109
160×230 cm \$189
190×290 cm \$279
5×8 ft \$189
8×10 ft \$379
natural fiber
recycled leather
hand woven

## **ESTELLA**

1. Charcoal, 2. Dk. Grey, 3. Stone, 4. Brown 5. Tan Surface: Hemp + Leather 120x180 cm \$159 160x230 cm \$269 190x290 cm \$399 \$269 5x8 ft 8x10 ft \$539

atural fiber

recycled leather hand woven