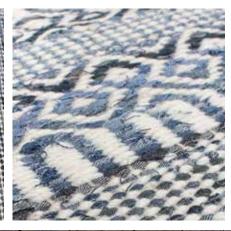

# ANDROS

Blue/Ivory Surface: Cotton, Printed

120x180 cm \$99 160x230 cm \$179 190x290 cm \$259 5x8 ft \$179 8x10 ft \$349