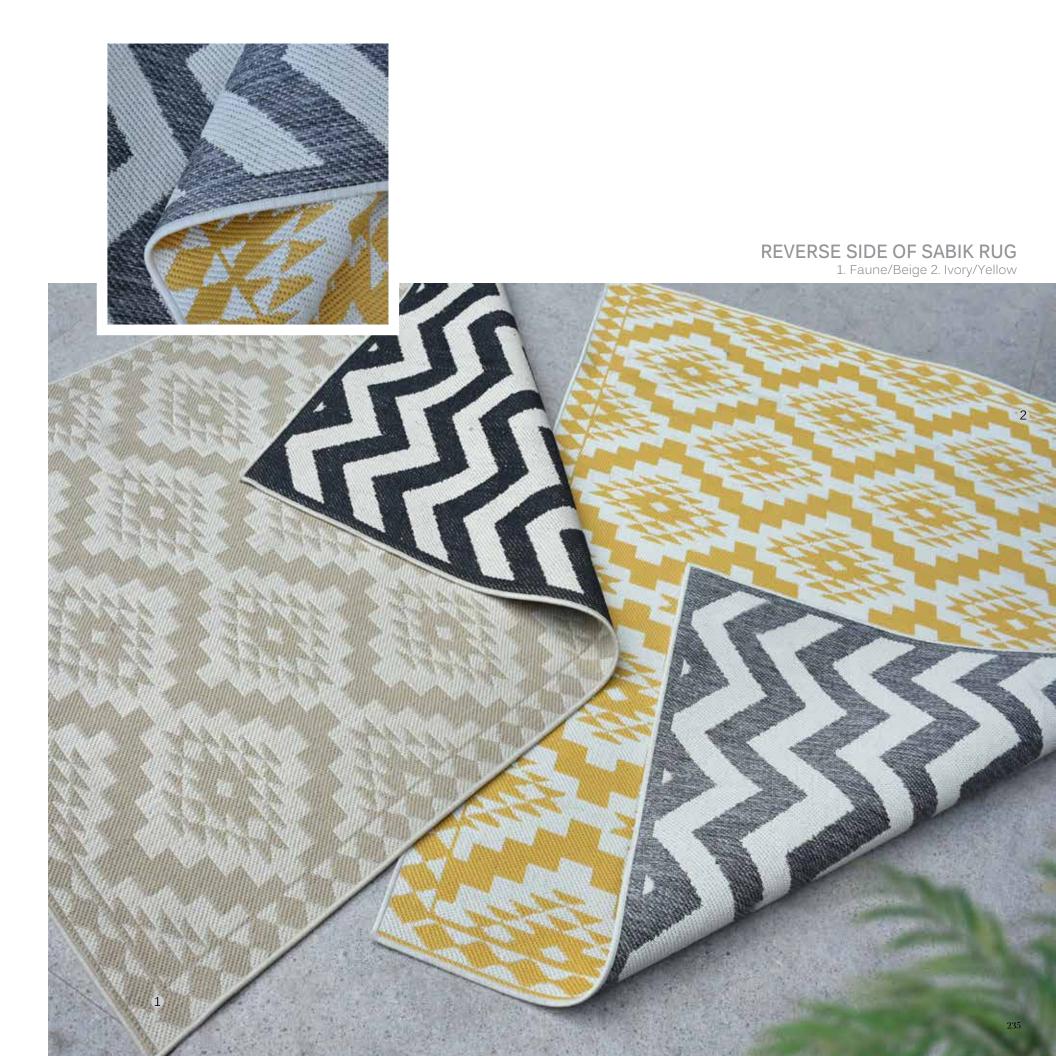

## **VENRAY**

1. Ivory/Gold 2. Ivory/Grey 3. Ivory/Blue

Surface: Hemp + Cotton 120x180 cm \$179

160x230 cm \$299

190x290 cm \$449

5x8 ft \$299

\$599 8x10 ft

## **MEPPEL**

1. Ivory/Charcoal/Brick 2. Ivory/Charcoal/Blue 3. Ivory/Charcoal/Gold Surface: Cotton

120x180 cm \$179

160x230 cm \$299

190x290 cm \$449

5x8 ft \$299 8x10 ft \$599

ARTHUR

Ivory