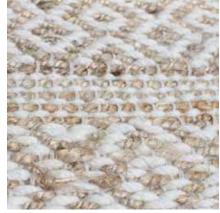

# COSAN

Ivory/Charcoal Surface: Recycled Cotton 120x180 cm \$119 **160x230 cm \$199** 190x290 cm \$299 5x8 ft \$199 \$399 8x10 ft

hand woven

Ivory/Charcoal
Surface: Recycled Cotton
120x180 cm \$119
160x230 cm \$199
190x290 cm \$299
5x8 ft \$199
8x10 ft \$399

hand woven

recycled with love