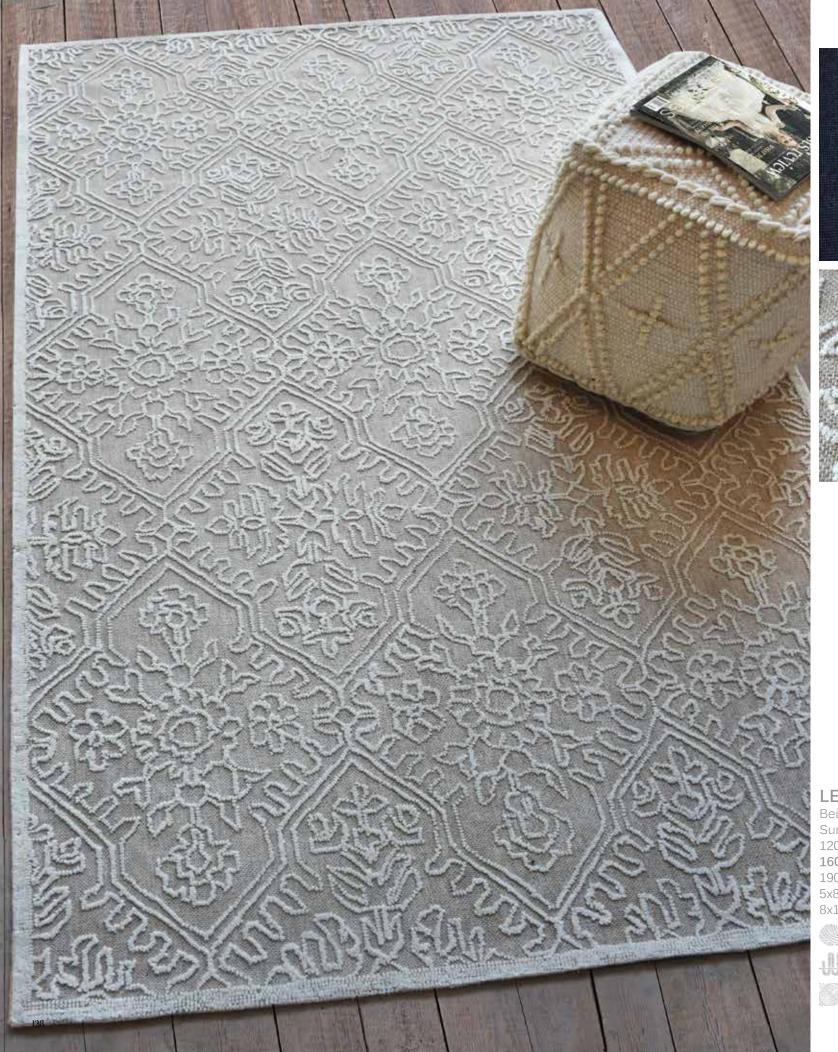

# URSA Natural

Surface: Hemp 120x180 cm \$199

**160x230 cm \$329** 190x290 cm \$499

5x8 ft \$329 8x10 ft \$659

natural fiber

hand made

LEDBURY
Ivory
Surface: Cotton
120x180 cm \$189 **160x230 cm \$319** 190x290 cm \$479