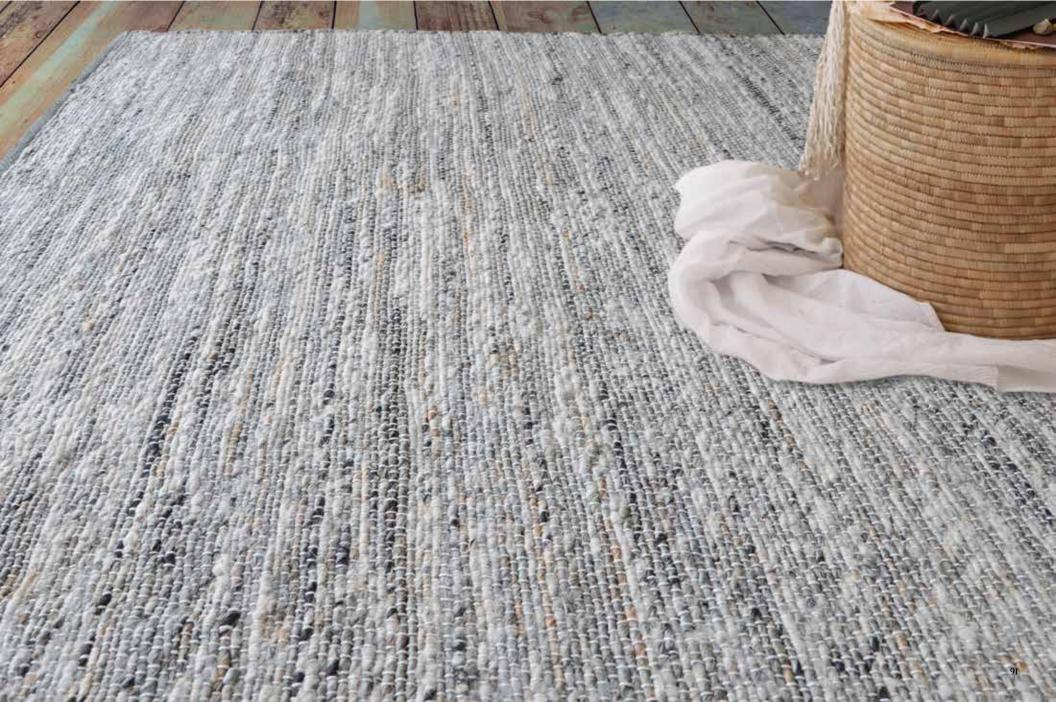

Ivory/Charcoal

Surface: Recycled Cotton

120x180 cm \$119

160x230 cm \$199

190x290 cm \$299

5x8 ft \$199

8x10 ft \$399

hand woven

# COSAN

Ivory/Charcoal Surface: Recycled Cotton 120x180 cm \$119 **160x230 cm \$199** 190x290 cm \$299 5x8 ft \$199 \$399 8x10 ft

hand woven

Ivory/Charcoal
Surface: Recycled Cotton
120x180 cm \$119
160x230 cm \$199
190x290 cm \$299
5x8 ft \$199
8x10 ft \$399

hand woven

recycled with love