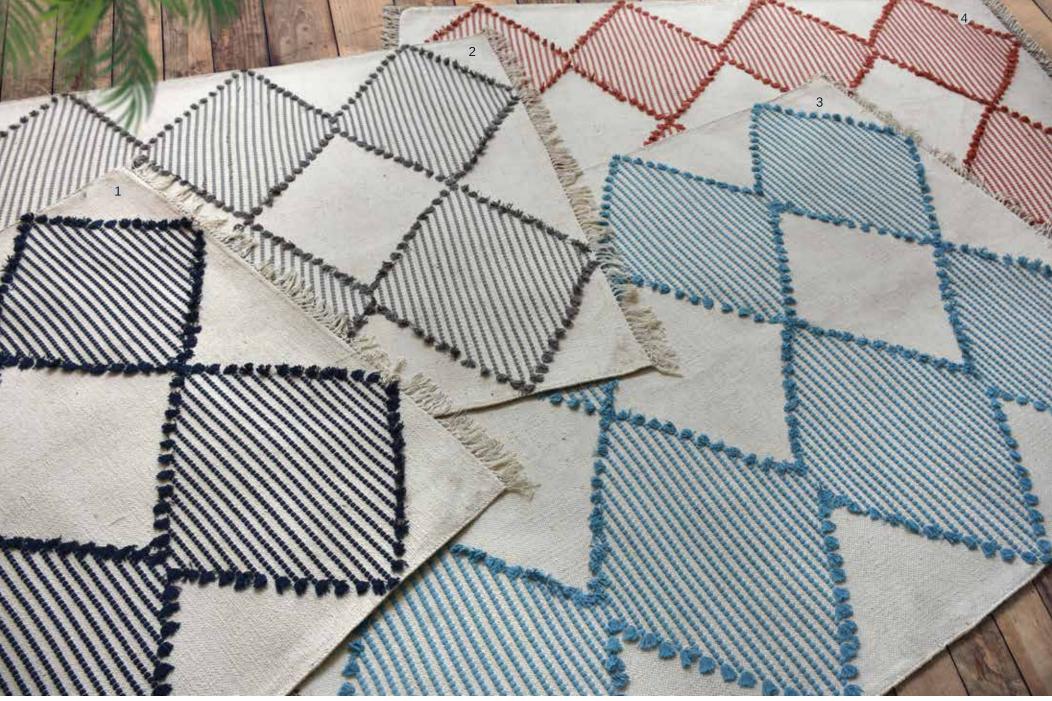

$559







cotton
wool
hand woven
intricate workmanship

# **SELMER**

Multi

Surface: Cotton, Printed + Wool + Polyester 120x180 cm \$169 160x230 cm \$279 \$419 190x290 cm 5x8 ft \$279 \$559 8x10 ft



















## **WELSH**

Grey/Blush Surface: Cotton, Printed 120x180 cm \$169 160x230 cm 190x290 cm \$419 5x8 ft





intricate workmanship

- The following applies to all rugs in this catalog.

   Sizes mentioned in bold letters: 3 weeks ex-factory. Other sizes: 6-8 weeks ex-factory.

   Recommended Retail Price mentioned in US Dollars.

- Actual colors may vary slightly from the images in the catalog.
  Shedding of fibers is a normal charecterstic of plush/long pile rugs in wool/viscose/cotton.
  This is not a defect and reduces substantially with use/time and vacuuming regularly.



LAMBENT
1. Navy, 2. Grey,
3. Aqua, 4. Terra
Surface: Cotton

120x180 cm \$139

160x230 cm \$229

190x290 cm \$349

5x8 ft \$229

8x10 ft \$459















# RENISON

1. Grey/Blue 2. Grey 3. Aqua Surface: Cotton 120x180 cm \$139 160x230 cm \$229 190x290 cm \$349 5x8 ft \$229 8x10 ft \$459









MEDIO Ivory/Multi Surface: NZ Wool 120x180 cm \$179 **160x230 cm \$299** 190x290 cm \$449 5x8 ft 8x10 ft \$299 \$599















## **DORRIGO**

Ivory/Multi Surface: Cotton

120x180 cm \$179

160x230 cm \$299

190x290 cm \$449 5x8 ft \$299

8x10 ft \$599













## **VENRAY**

1. Ivory/Gold 2. Ivory/Grey 3. Ivory/Blue

Surface: Hemp + Cotton 120x180 cm \$179

160x230 cm \$299

190x290 cm \$449

5x8 ft \$299

\$599 8x10 ft

















## **MEPPEL**

1. Ivory/Charcoal/Brick 2. Ivor