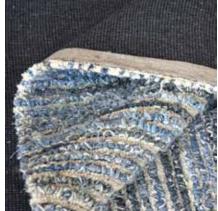

## **BELFORT**

1. Charcoal, 2. Blue Surface: Recycled Denim 120x180 cm \$99 160x230 cm \$179 190x230 cm \$179 190x290 cm \$259 5x8 ft \$179 8x10 ft \$349 hand woven recycled with love