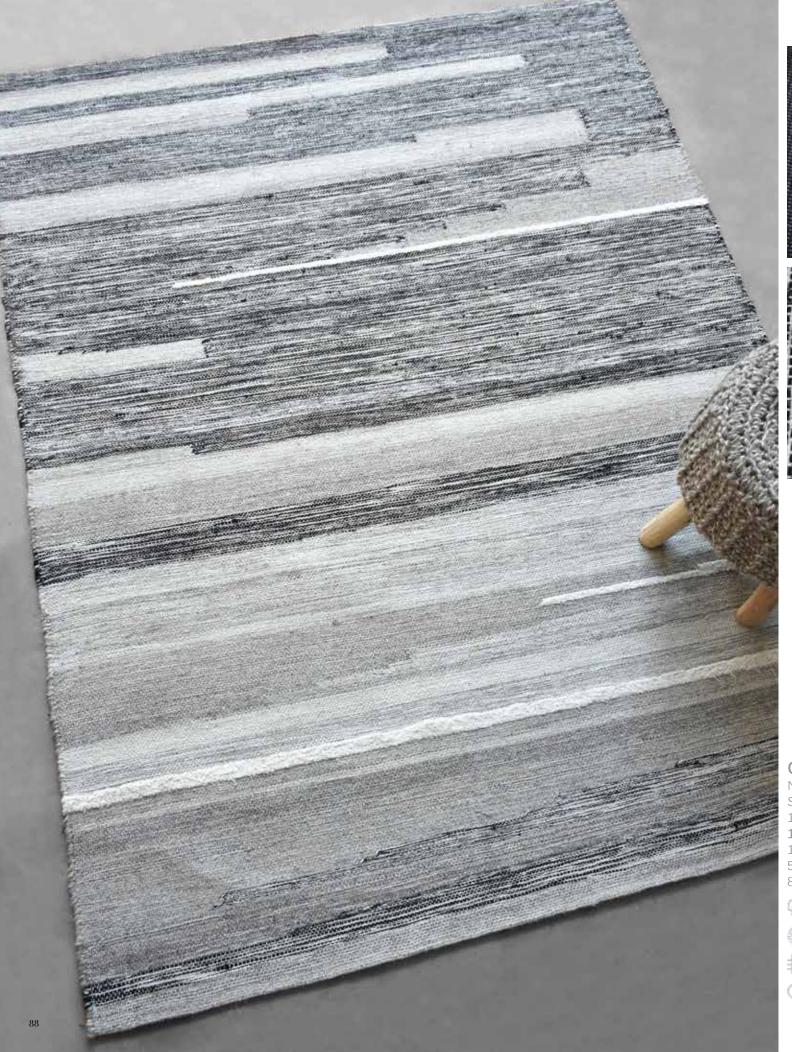

weeks ex-factory. Other sizes: 6-8 weeks ex-factory.
- Recommended Retail Price mentioned in US Dollars.
- Actual colors may vary slightly from the images in the catalog.
- Shedding of fibers is a normal charecterstic of plush/long pile rugs in wool/viscose/cotton. This is not a defect and reduces substantially with use/time and vacuuming regularly.





# **FULMER**

Surface: Hemp + Viscose Rag, Printed 120x180 cm \$119 160x230 cm \$199















WABANA
Ivory/Grey
Surface: Recycled Cotton, Printed
120x180 cm \$139 **160x230 cm** 190x290 cm \$229 \$349 5x8 ft \$229 8x10 ft \$459



otton 🔎 cotton







NIDAL Sky/Grey/Ivory Surface: Recycled Cotton, Printed 120x180 cm \$139

160x230 cm \$229 190x290 cm \$349 5x8 ft \$229 8x10 ft \$459



collon

hand woven

recycled with love













# **GORDON**

Natural/Grey/Black Surface: Wool + Cotton 120x180 cm \$159 160x230 cm \$269 190x290 cm \$399

5x8 ft \$269 8x10 ft \$539











undyed natural





# **TUKANO**

Charcoal/Ivory
Surface: Wool + Cotton
120x180 cm \$159
160x230 cm \$269
190x290 cm \$399

5x8 ft \$269 8x10 ft \$539















# **MEDZEV**

Grey/Ivory
Surface: Wool
120x180 cm \$179
160x230 cm \$299
190x290 cm \$449
5x8 ft \$299
8x10 ft \$599



over tufted





# MOULIN

Grey
Surface: Wool + Hemp
120x180 cm \$179
160x230 cm \$299
190x290 cm \$449
5x8 ft \$299
8x10 ft \$599









**OFELIA**1. Grey 2. Beige 3. Ash
Surface: Wool

120x180 cm \$179 \$299 160x230 cm 190x290 cm \$449 \$299 5x8 ft

8x10 ft \$599



wool
hand tufted
undyed natural













GABBY
Grey
Surface: PET
120x180 cm \$139

160x