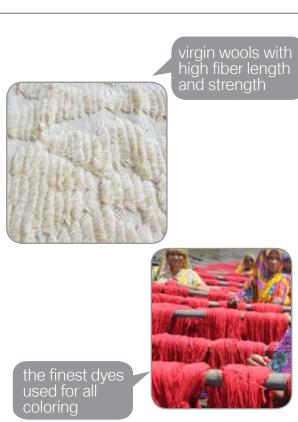

al to keep in mind the type of activity and traffic that will take place in the room. Durable rug is needed for high traffic areas, while soft rugs can be used in the low traffic rooms. Rugs made of wool are timeless and lasting. They can be designed intricately which makes them great for bed rooms and living rooms. Rugs made of synthetic fabrics are more affordable and easier to clean. Making them great for high traffic areas.

# **Right Cost**

Rugs are no longer considered a luxury which only a few enjoy. There are a wide variety of affordable options available in the market. Rugs which are made of Cotton, jute, hemp and chenille are affordable and durable. Synthetic fibers are designed to mimic the look and feel of wool and other expensive materials.

# THE RUG REPUBLIC EDGE!















intricately handknotted by master craftmen



tighter weaves to give you a long lasting rug special washes give a great hand feel



WOOL@TRR





socially/environmentally compliant manufacturing

**LEATHER @ TRR** 

bestselling styles worldwide





socially/environmentally compliant manufacturing

#### **HANDKNOTTED @ TRR**

best in class pile





socially/environmentally compliant manufacturing

#### HAND WOVEN RUGS

These Rugs are produced on a loom quite similar to woven fabric but it is manual. The warp forms the pile or "face" of the rug and the weft makes the base or "backing" of the rug. Simple designs, carved, plain or over-tufted, form most of the best sellers here. Prices are significantly lower than hand tufted and hand knotted rugs.





**PANJA KELIMS** 

A heavy inst