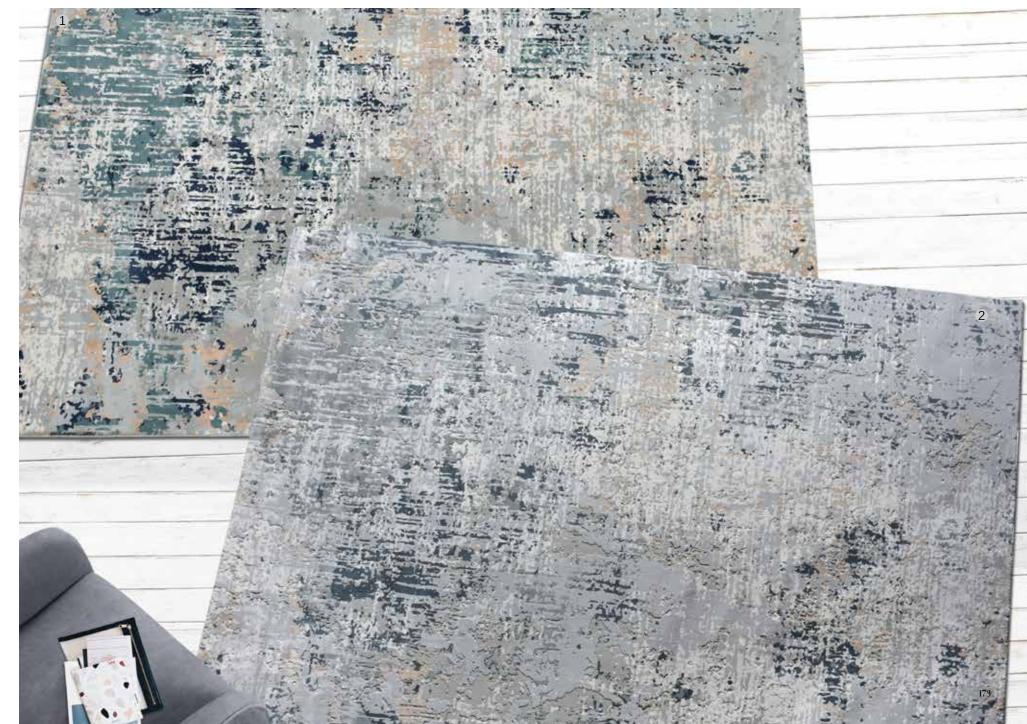

9 8x10 ft \$1119







### BELIZE

1. Graphite 2. Beige 3. Taupe 4. Silver

Surface: Viscose 120x180 cm \$299

**160x230 cm \$499** 190x290 cm \$749

5x8 ft \$499 8x10 ft \$999

hand woven



















#### MORFORD

Grey
Surface: Viscose, Printed
120x180 cm \$279
160x230 cm \$469

hand woven

\* lustre

soft touch







STELLA Light Grey Surface: Polypropylene 120x160 cm \$199 160x230 cm \$379 190x290 cm \$569

machine made in turkey

lustre 🔀 ultra modern 🎵



SIMBAD

1. Slate 2. Beige
Surface: Polypropylene
120x170 cm \$229
160x230 cm \$399
190x290 cm \$599

machine made in turkey

Ultra modern

🧠 extra registant









# NASHIRA

1. Beige 2. Grey
Surface: Polypropylene
120x170 cm \$229
160x230 cm \$399
190x290 cm \$599

machine made in turkey

ultra modern 🤻

extra resistant









WENGER
Beige
Surface: Polypropylene
120x170 cm \$229
160x230 cm \$399
190x290 cm \$599

machine made in turkey

ultra modern

extra registant









# MARKAB

Ash
Surface: Polypropylene
120x170 cm \$229
160x230 cm \$399
190x290 cm \$599

machine made in turkey







### HELENA

Blue/Grey
Surface: PP + Viscose
160x230 cm \$399

machine made in turkey

and lustre

ultra modern

extra resistant













# **CAPRICE**

Dark Grey
Surface: PP + Viscose
160x230 cm \$439
190x290 cm \$649

machine made in turkey

lustre \\
ultra modern \\
best seller



DEMING

1. Grey 2. Beige
Surface: PP + Viscose
160x230 cm \$519

machine made in turkey

\* lustre

ultra modern

extra registant









ELVERA Grey Surface: PP + Viscose 160x230 cm \$519

machine made in turkey

lustre 💥 ultra mode