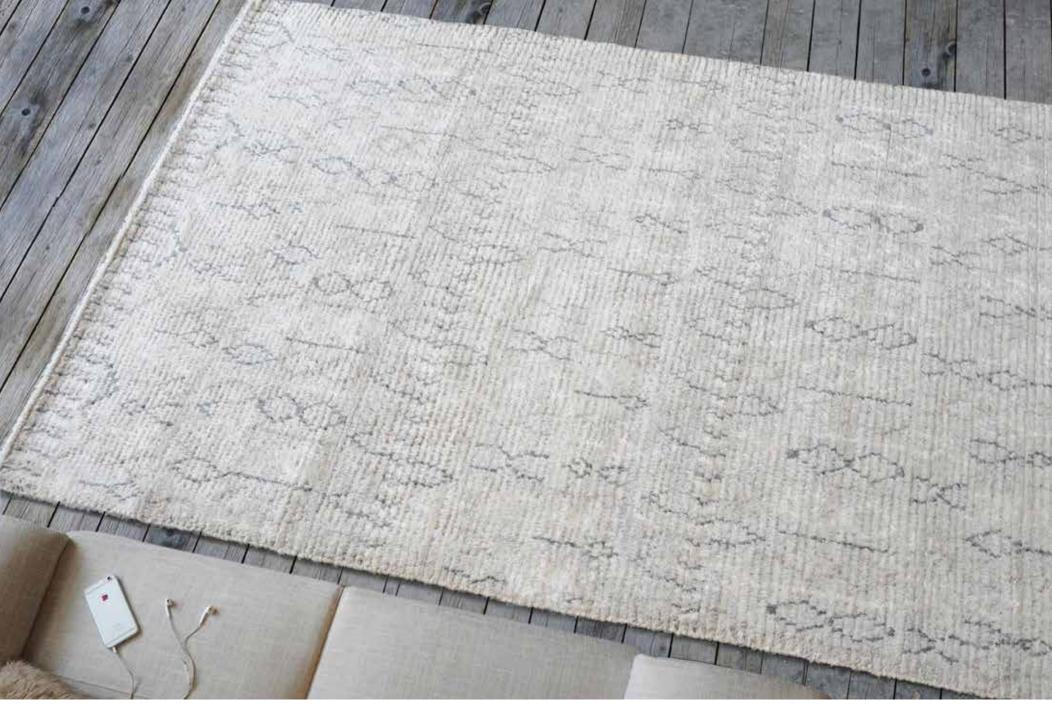

Ivory/Charcoal

Surface: Recycled Cotton

120x180 cm \$119

160x230 cm \$199

190x290 cm \$299

5x8 ft \$199

8x10 ft \$399

hand woven