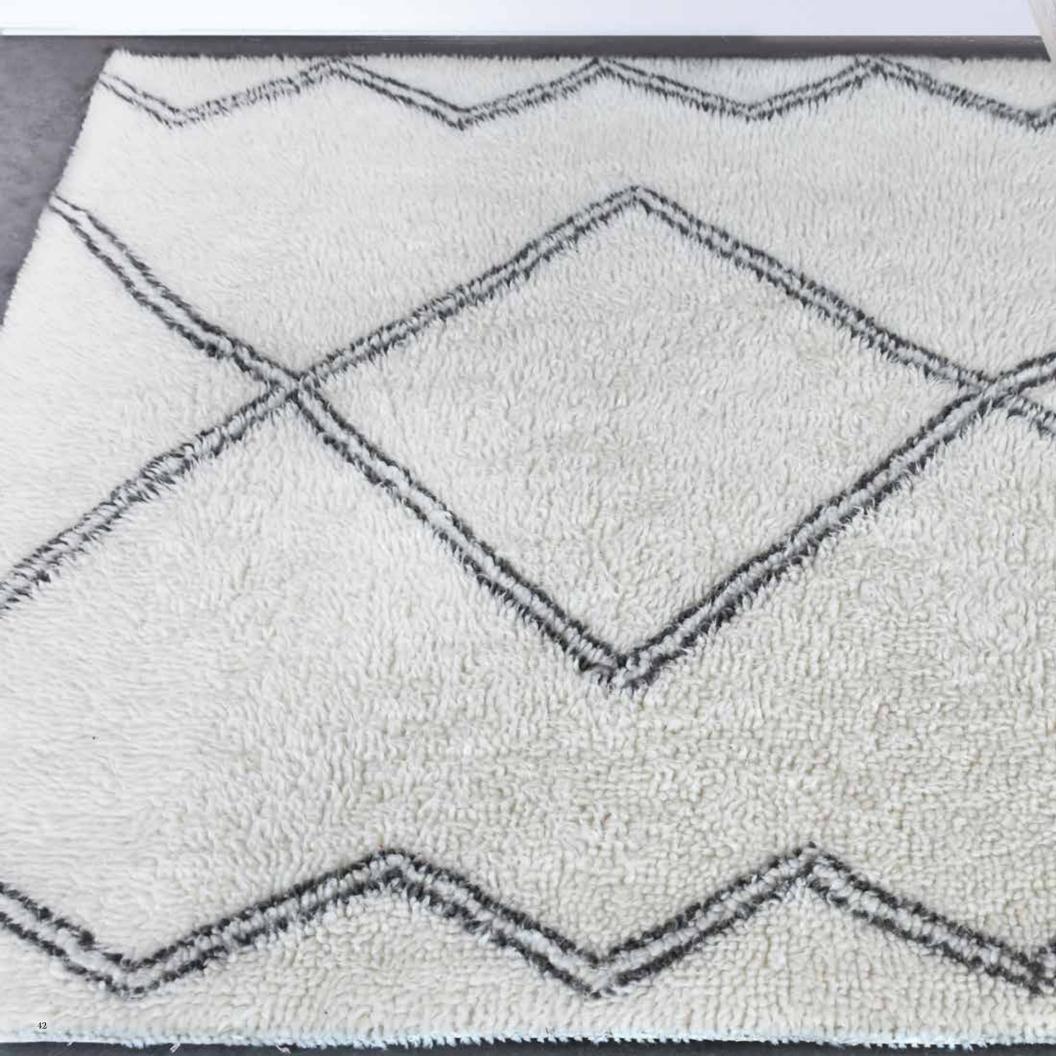

## LIEVIN

Ivory/Charcoal Surface: Wool 120x180 cm \$179

160x230 cm \$299 190x290 cm \$449

5x8 ft \$299 8x10 ft \$599

hand tufted \_\_\_\_\_

# **ELBURG**

Ivory/Grey
Surface: NZ Wool
120x180 cm \$169
160x230 cm \$279
190x290 cm \$419
5x8 ft \$279
8x10 ft \$559

table tufted plush pile

ALOIS Ivory/Grey Surface: NZ Wool 120x180 cm \$169

**160x230 cm \$279** 190x290 cm \$419 5x8 ft 8x10 ft \$279 \$559