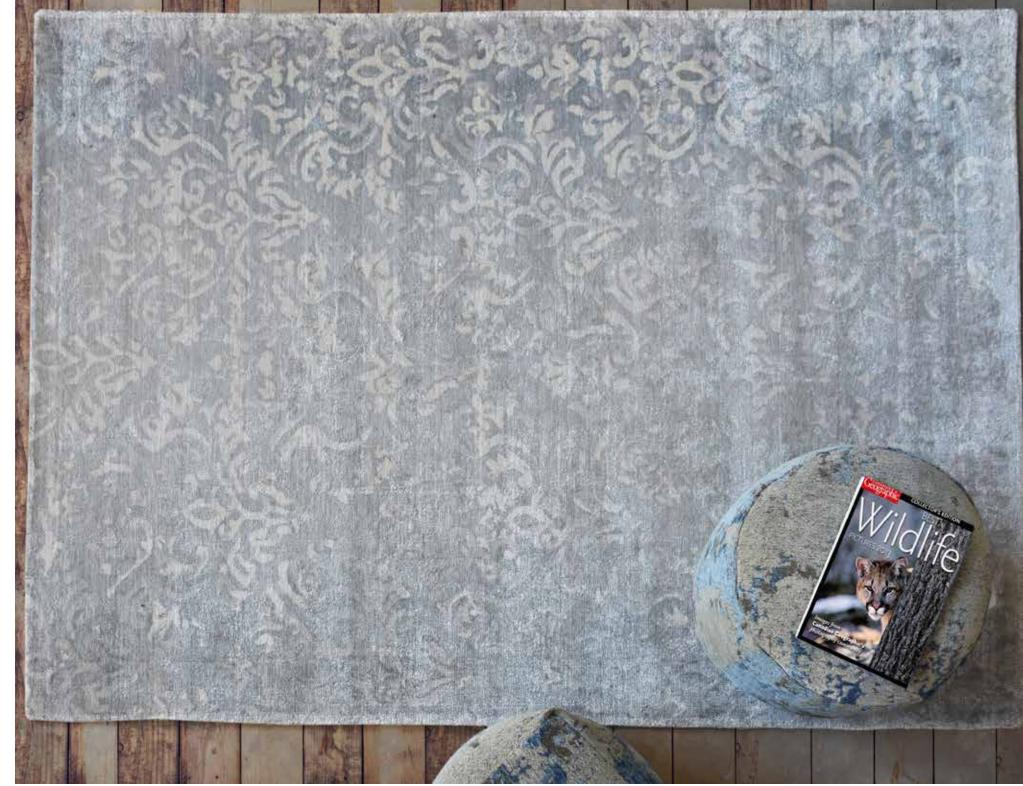

# **EUROPA**

1. Ivory 2. Natural 3. Linen 4. Charcoal Surface: Wool 120x180 cm \$299 160x230 cm \$499 190x290 cm \$749 5x8 ft \$499 8x10 ft \$999



undyed natural 🤝











### CONON

1. Charcoal 2. Ivory 3. Grey Surface: Wool Viscose Mix 120x180 cm \$329

120x180 cm \$329 160x230 cm \$559 190x290 cm \$839 5x8 ft \$559 8x10 ft \$1119



hand woven

🤝 undyed natural





#### **VEROI**

Natural
Surface: Wool
120x180 cm \$329
160x230 cm \$559
190x290 cm \$839
5x8 ft \$559
8x10 ft \$1119















CARINA Natural Surface: Wool 120x180 cm \$329 160x230 cm \$559 190x290 cm \$839 5x8 ft \$559 8x10 ft \$1119







### BELIZE

1. Graphite 2. Beige 3. Taupe 4. Silver

Surface: Viscose 120x180 cm \$299

**160x230 cm \$499** 190x290 cm \$749

5x8 ft \$499 8x10 ft \$999

hand woven



















#### MORFORD

Grey
Surface: Viscose, Printed
120x180 cm \$279
160x230 cm \$469

hand woven

\* lustre

soft touch







STELLA Light Grey Surface: Polypropylene 120x160 cm \$199 160x230 cm \$379 190x290 cm \$569

machine made in turkey

lustre 🔀 ultra modern 🎵



SIMBAD

1. Slate 2. Beige
Surface: Polypropylene
120x170 cm \$229
160x230 cm \$399
190x290 cm \$599

machine made in turkey

Ultra modern

🧠 extra registant









# NASHIRA

1. Beige 2. Grey
Surface: Polypropylene
120x170 cm \$229
160x230 cm \$399
190x290 cm \$599

machine made in turkey

ultra modern 🤻

extra resistant









WENGER
Beige
Surface: Polypropylene
120x170 cm \$229
160x230 cm \$399
190x290 cm \$599

machine made in turkey

ultra modern

extra registant









# MARKAB

Ash
Surface: Polypropylene
1