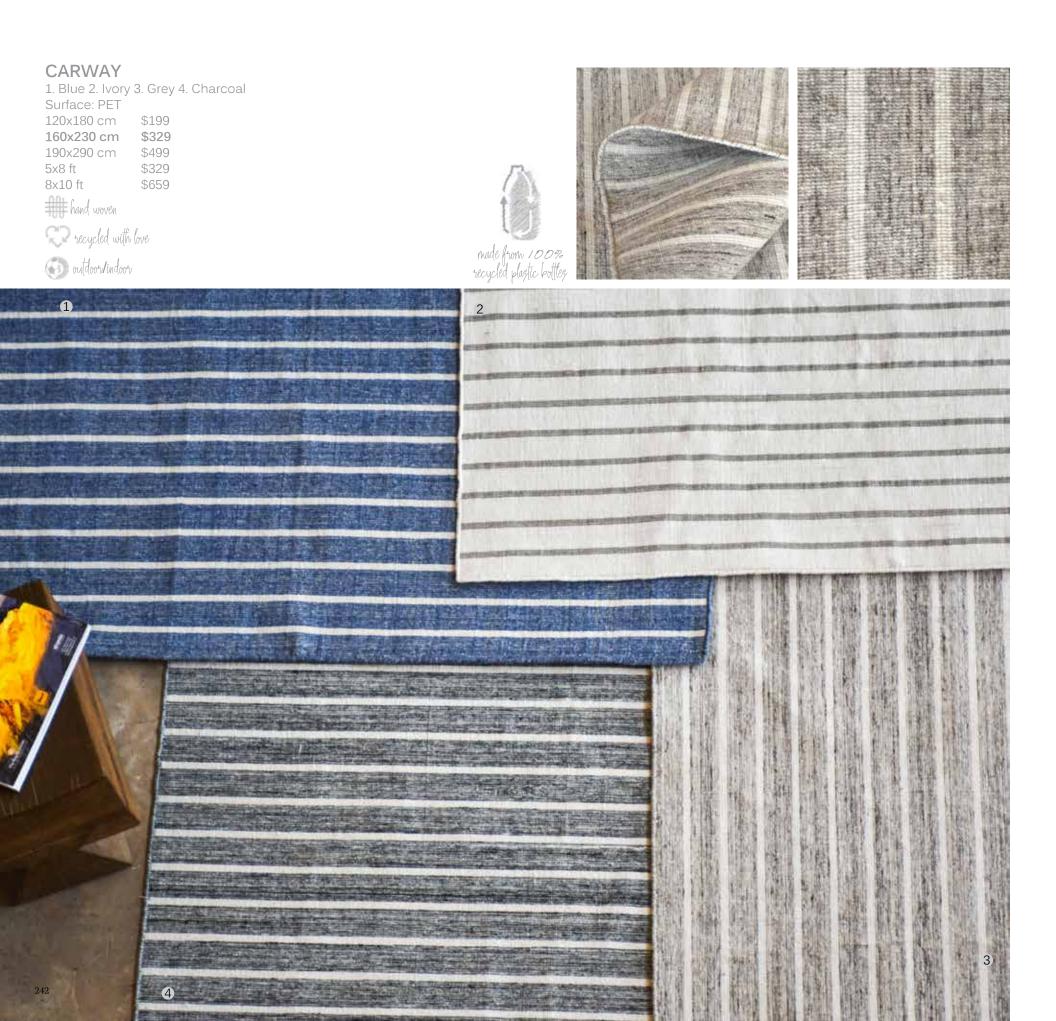

PET

120x180 cm \$159 160x230 cm \$269 190x290 cm \$399 5x8 ft \$269 8x10 ft \$539

hand woven



recycled with love



outdoor/indoor
textured





Grey
Surface: PET
120x180 cm \$239
160x230 cm \$399
190x290 cm \$599
5x8 ft \$399
8x10 ft \$799

hand woven

recycled with love

outdoor/indoor

textured \_\_\_\_



made from 100% recycled plastic bottles









# KANDER

1. Ivory/Charcoal 2. Ivory/Grey/Aqua 3. Ivory/Grey

Surface: PET

120x180 cm \$189

160x230 cm \$319

190x290 cm \$479

5x8 ft 8x10 ft \$319 \$639

hand woven



recycled with love



outdoor/indoor



made from 100% recycled plastic bottles











# **RALPH**

1. Ivory 2. Charcoal 3. Grey Surface: PET 120x180 cm \$239

160x230 cm \$399 190x290 cm \$599 5x8 ft \$399 8x10 ft \$799

recycled with love outdoor/indoor









VENLO
1. Charcoal
2. Grey 3. Beige
Surface: Polypropylene
120x180 cm \$219
160x230 cm \$369 190x290 cm \$549 5x8 ft \$369 8x10 ft \$739

hand woven

outdoor/indoor

# COLMA

Grey Surface: PET

120x180 cm \$239 160x230 cm \$399

190x290 cm \$599
5x8 ft \$399
8x10 ft \$799

hand woven outdoor/indoor

















NORCO Taupe Surface: PET 120×180 cm \$239 160×230 cm \$399 190×290 cm \$599 5×8 ft \$399 8×10 ft \$799 hand woven

recycled with love

outdoor/indoor

textured











made from 100% recycled plastic bottles

ADMIR
Blue/Ivory
Surface: PET
120x180 cm \$239
160x230 cm \$399
190x290 cm \$599 5x8 ft 8x10 ft \$399 \$799



recycled with love
outdoor/indoor





recycled with love

outdoor/indoor



made from 100% recycled plastic bottles





# **ALIMOS**

1. Gold/Navy 2. Blu