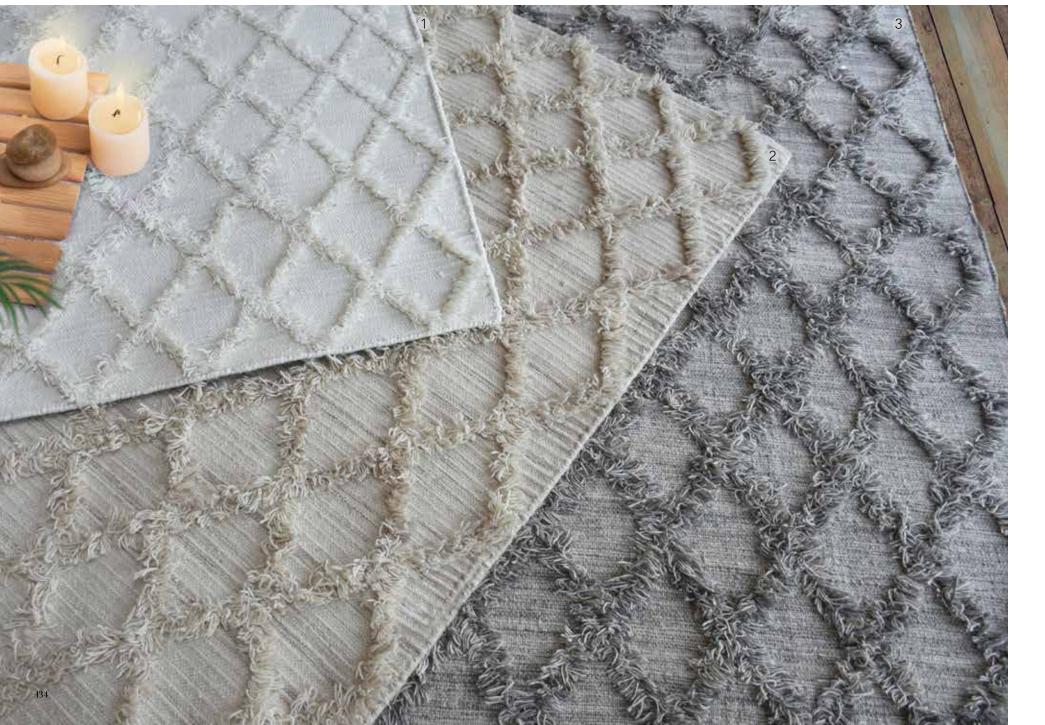

LAMBENT
1. Navy, 2. Grey,
3. Aqua, 4. Terra
Surface: Cotton

120x180 cm \$139

160x230 cm \$229

190x290 cm \$349

5x8 ft \$229

8x10 ft \$459

# RENISON

1. Grey/Blue 2. Grey 3. Aqua Surface: Cotton 120x180 cm \$139 160x230 cm \$229 190x290 cm \$349 5x8 ft \$229 8x10 ft \$459

MEDIO Ivory/Multi Surface: NZ Wool 120x180 cm \$179 **160x230 cm \$299** 190x290 cm \$449 5x8 ft 8x10 ft \$299 \$599