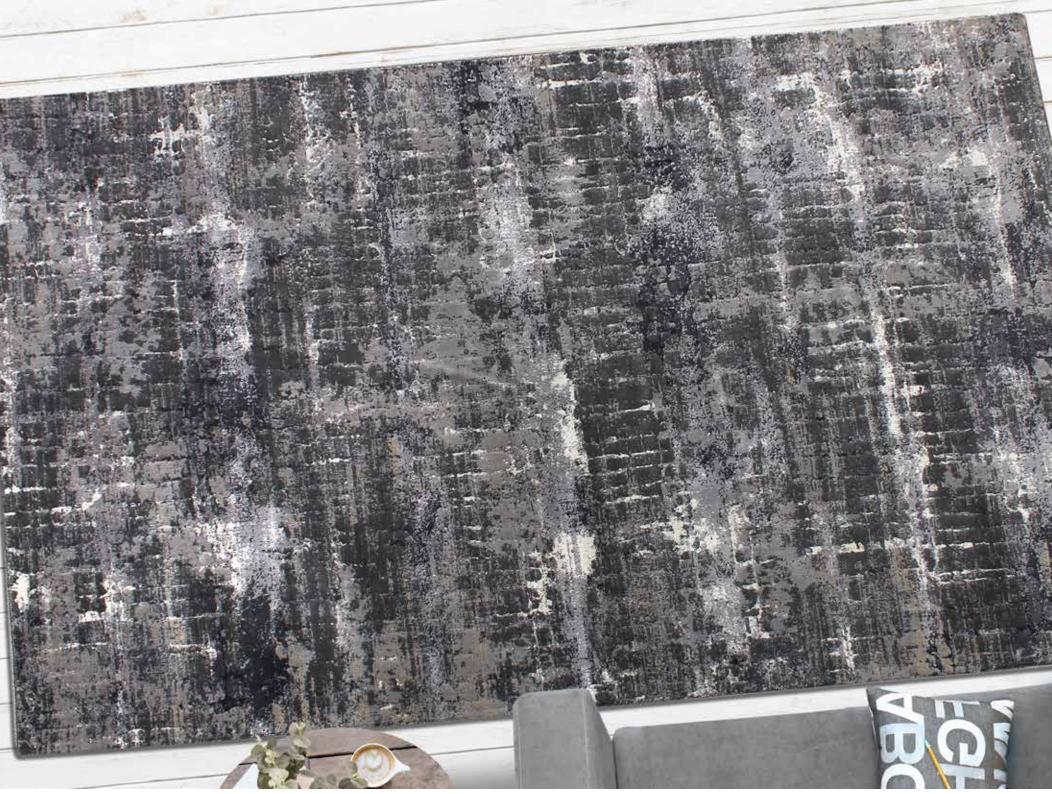

cm \$569

machine made in turkey

lustre 🔀 ultra modern 🎵



SIMBAD

1. Slate 2. Beige
Surface: Polypropylene
120x170 cm \$229
160x230 cm \$399
190x290 cm \$599

machine made in turkey

Ultra modern

🧠 extra registant









# NASHIRA

1. Beige 2. Grey
Surface: Polypropylene
120x170 cm \$229
160x230 cm \$399
190x290 cm \$599

machine made in turkey

ultra modern 🤻

extra resistant









WENGER
Beige
Surface: Polypropylene
120x170 cm \$229
160x230 cm \$399
190x290 cm \$599

machine made in turkey

ultra modern

extra registant









# MARKAB

Ash
Surface: Polypropylene
120x170 cm \$229
160x230 cm \$399
190x290 cm \$599

machine made in turkey







### HELENA

Blue/Grey
Surface: PP + Viscose
160x230 cm \$399

machine made in turkey

and lustre

ultra modern

extra resistant













# **CAPRICE**

Dark Grey
Surface: PP + Viscose
160x230 cm \$439
190x290 cm \$649

machine made in turkey

lustre \\
ultra modern \\
best seller



DEMING

1. Grey 2. Beige
Surface: PP + Viscose
160x230 cm \$519

machine made in turkey

\* lustre

ultra modern

extra registant









ELVERA Grey Surface: PP + Viscose 160x230 cm \$519

machine made in turkey

lustre 💥 ultra modern 🍴





### MEDWIN

Grey
Surface: PP + Viscose
160x230 cm \$519

machine made in turkey

\* lustre

ultra modern

🥞 extra registant











JARVIS
Grey
Surface: PP + Viscose
160x230 cm \$519 machine made in turkey

lustre 🔆

ultra modern 👖

extra resistant



SEFTON Multi/Ivory Surface: PP + Viscose 160X230 cm \$519

machine made in turkey

\* lustre

ultra modern

extra registant













# SESTINA M