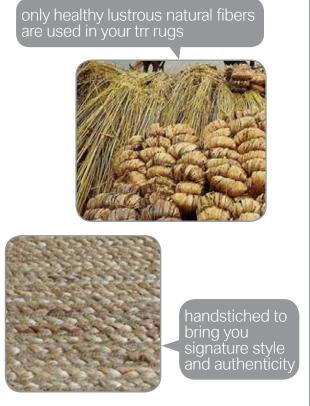

## **JACMEL**

1. Stone 2. Beige 3. Grey
4. Charcoal 5. Blue
Surface: Hemp + Leather
120×180 cm \$109
160×230 cm \$189
190×290 cm \$279
5×8 ft \$189
8×10 ft \$379
natural fiber
recycled leather
hand woven

## **ESTELLA**

1. Charcoal, 2. Dk. Grey, 3. Stone, 4. Brown 5. Tan Surface: Hemp + Leather 120x180 cm \$159 160x230 cm \$269 190x290 cm \$399 \$269 5x8 ft 8x10 ft \$539

atural fiber

recycled leather hand woven