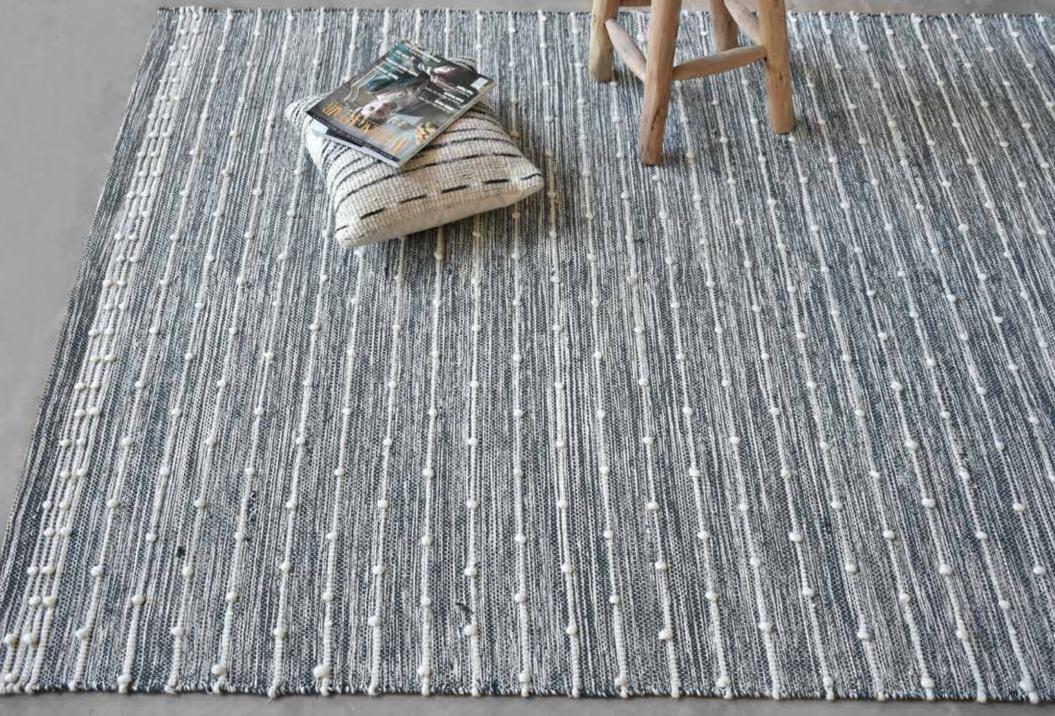

lly with use/time and vacuuming regularly.





# **FULMER**

Surface: Hemp + Viscose Rag, Printed 120x180 cm \$119 160x230 cm \$199















WABANA
Ivory/Grey
Surface: Recycled Cotton, Printed
120x180 cm \$139 **160x230 cm** 190x290 cm \$229 \$349 5x8 ft \$229 8x10 ft \$459



otton 🔎 cotton







NIDAL Sky/Grey/Ivory Surface: Recycled Cotton, Printed 120x180 cm \$139

160x230 cm \$229 190x290 cm \$349 5x8 ft \$229 8x10 ft \$459



collon

hand woven

recycled with love













# **GORDON**

Natural/Grey/Black Surface: Wool + Cotton 120x180 cm \$159 160x230 cm \$269 190x290 cm \$399

5x8 ft \$269 8x10 ft \$539











undyed natural





# **TUKANO**

Charcoal/Ivory
Surface: Wool + Cotton
120x180 cm \$159
160x230 cm \$269
190x290 cm \$399

5x8 ft \$269 8x10 ft \$539















# **MEDZEV**

Grey/Ivory
Surface: Wool
120x180 cm \$179
160x230 cm \$299
190x290 cm \$449
5x8 ft \$299
8x10 ft \$599



over tufted





# MOULIN

Grey
Surface: Wool + Hemp
120x180 cm \$179
160x230 cm \$299
190x290 cm \$449
5x8 ft \$299
8x10 ft \$599









**OFELIA**1. Grey 2. Beige 3. Ash
Surface: Wool

120x180 cm \$179 \$299 160x230 cm 190x290 cm \$449 \$299 5x8 ft

8x10 ft \$599



wool
hand tufted
undyed natural













GABBY
Grey
Surface: PET
120x180 cm \$139

160x230 cm \$229

190x290 cm \$349 5x8 ft \$229 8x10 ft \$459

hand woven







SUNLAND Ivory/Grey Surface: Wool + Hemp 120x180 cm \$179 160x230 cm \$299 190x290 cm \$449 5x8 ft \$299 8x10 ft \$599









natural fiber

hand woven so undyed natural







# **DARYA**

1. Charcoal 2. Grey 3. Beige Surface: Wool