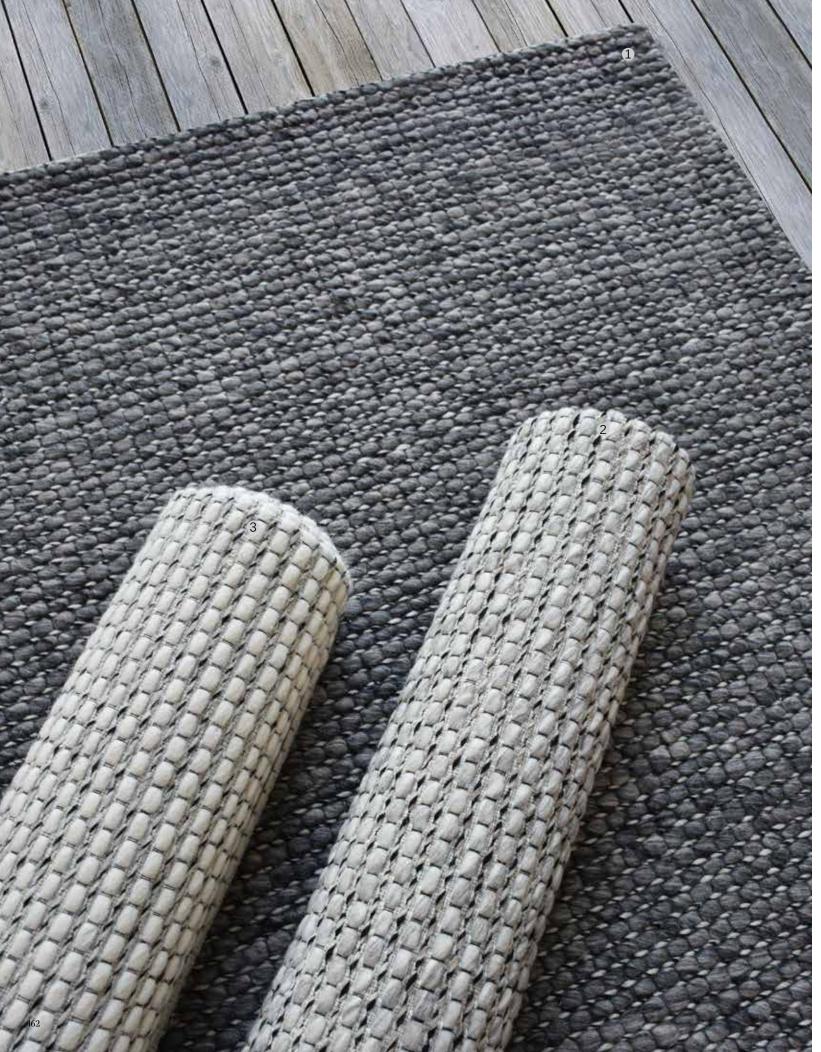

# **VELORUM**

Beige/Grey
Surface: Polypropylene
80x150 cm \$59
160x230 cm \$179
190x290 cm \$259

machine made in turkey

outdoor/indoor

GLENN
Cream
Surface: PP + Polyester
160x230 cm \$219
190x290 cm \$329

machine made in turkey

- lustre

I ultra modern

MALISSA
Light Grey
Surface: Polyester
160x230 cm \$299
190x290 cm \$449

machine made in tyrkey

lustre