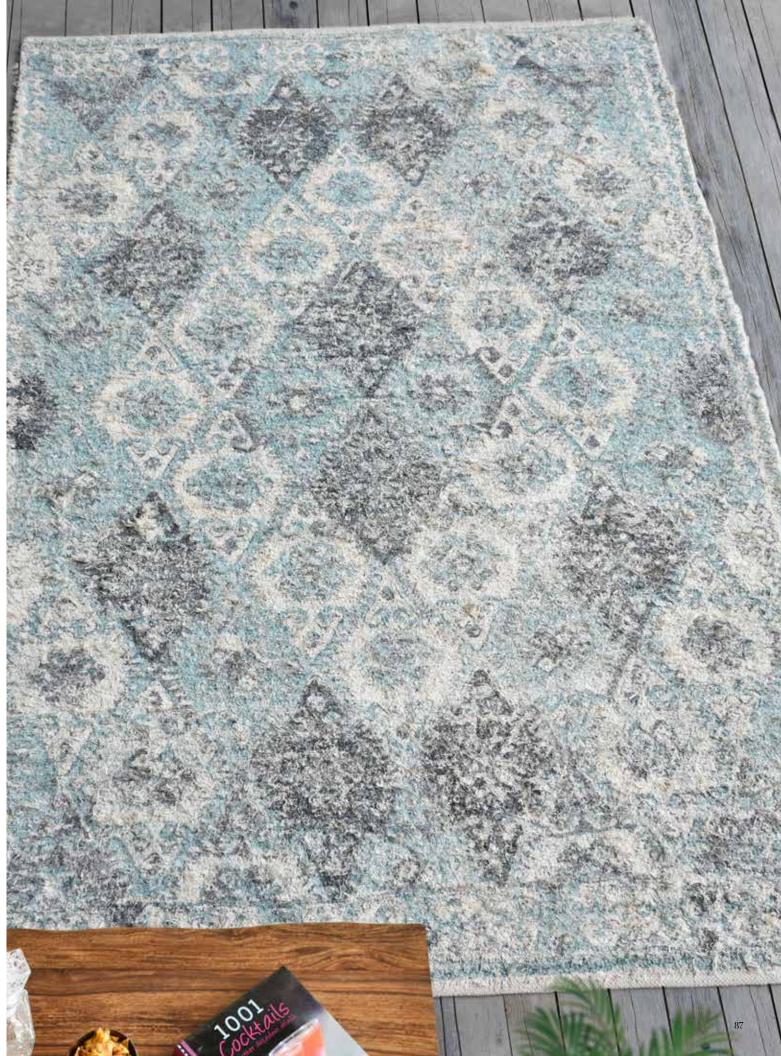

3 weeks ex-factory. Other sizes: 6-8 weeks ex-factory.
- Recommended Retail Price mentioned in US Dollars.
- Actual colors may vary slightly from the images in the catalog.
- Shedding of fibers is a normal charecterstic of plush/long pile rugs in wool/viscose/cotton. This is not a defect and reduces substantially with use/time and vacuuming regularly.





# **FULMER**

Surface: Hemp + Viscose Rag, Printed 120x180 cm \$119 160x230 cm \$199















WABANA
Ivory/Grey
Surface: Recycled Cotton, Printed
120x180 cm \$139 **160x230 cm** 190x290 cm \$229 \$349 5x8 ft \$229 8x10 ft \$459



otton 🔎 cotton







NIDAL Sky/Grey/Ivory Surface: Recycled Cotton, Printed 120x180 cm \$139

160x230 cm \$229 190x290 cm \$349 5x8 ft \$229 8x10 ft \$459



collon

hand woven

recycled with love













# **GORDON**

Natural/Grey/Black Surface: Wool + Cotton 120x180 cm \$159 160x230 cm \$269 190x290 cm \$399

5x8 ft \$269 8x10 ft \$539











undyed natural





# **TUKANO**

Charcoal/Ivory
Surface: Wool + Cotton
120x180 cm \$159
160x230 cm \$269
190x290 cm \$399

5x8 ft \$269 8x10 ft \$539















# **MEDZEV**

Grey/Ivory
Surface: Wool
120x180 cm \$179
160x230 cm \$299
190x290 cm \$449
5x8 ft \$299
8x10 ft \$599



over tufted





# MOULIN

Grey
Surface: Wool + Hemp
120x180 cm \$179
160x230 cm \$299
190x290 cm \$449
5x8 ft \$299
8x10 ft \$599









**OFELIA**1. Grey 2. Beige 3. Ash
Surface: Wool

120x180 cm \$179 \$299 160x230 cm 190x290 cm \$449 \$299 5x8 ft

8x10 ft \$599



wool
hand tufted
undyed natural













GABBY
Grey
Surface: PET
120x180 cm \$139

16