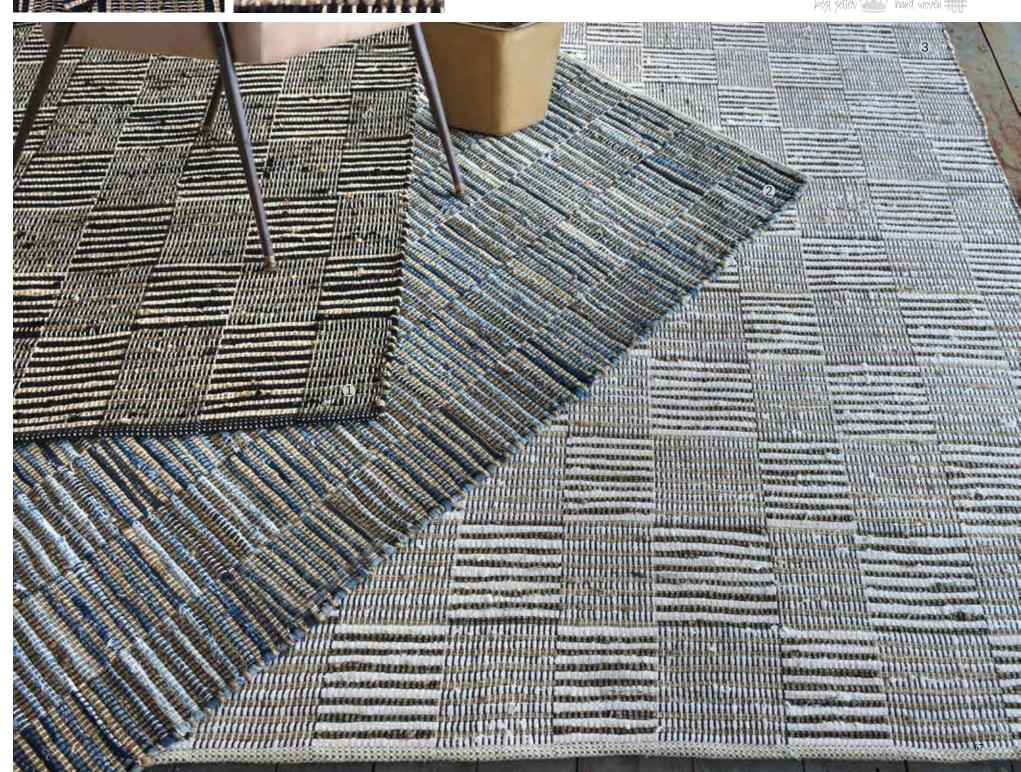

## **BELFORT**

1. Charcoal, 2. Blue Surface: Recycled Denim 120x180 cm \$99 160x230 cm \$179 190x230 cm \$179 190x290 cm \$259 5x8 ft \$179 8x10 ft \$349 hand woven recycled with love

### **RODOS**

1. Blue/Ivory 2. Beige/Ivory Surface: Denim + Polyester 120x180 cm \$119 160x230 cm \$199 190x290 cm \$299 5x8 ft \$199 8x10 ft \$399

hand woven
recycled with love

The following applies to all rugs in this catalog. • Sizes mentioned in bold letters : 3 weeks ex-factory. Other sizes : 6-8 weeks ex-factory.

# **TENON**

Ecru/Blue Surface: Denim 120x180 cm \$79 160x230 cm \$129 190x290 cm \$199 5x8 ft \$129 8x10 ft \$259

hand woven

recycled with love

# **HARRIER**

1. Charcoal 2. Khaki 3. Blue 4. Grey

Surface: 3- Denim + Hemp

Surface: 1, 2, 4- Recycled Fabric + Hemp

120x180 cm \$179 160x230 cm \$299 190x290 cm \$449 \$299 \$599 5x8ft 8x10ft

atural fiber

# FOLSOM

Blue/Natural
Surface: Denim + Hemp
120x180 cm \$149
160x230 cm \$249
190x290 cm \$369
5x8 ft \$249
8x10 ft \$499

nalural fiber

hand woven

recycled with love

TOMSA
Grey/Natural
Surface: Hemp + Cotton, Printed
120x180 cm \$119
160x230 cm \$199