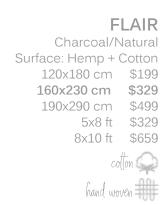

## **RONAN**

1. Charcoal 2. Grey 3. Navy, 4. Gold Surface: Hemp 120x180 cm \$179 160x230 cm \$299 190x290 cm \$449 5x8 ft \$299 8x10 ft \$599

atural fiber

hand woven

textured best seller

1. Charcoal/Natural 2. Blue/Natural