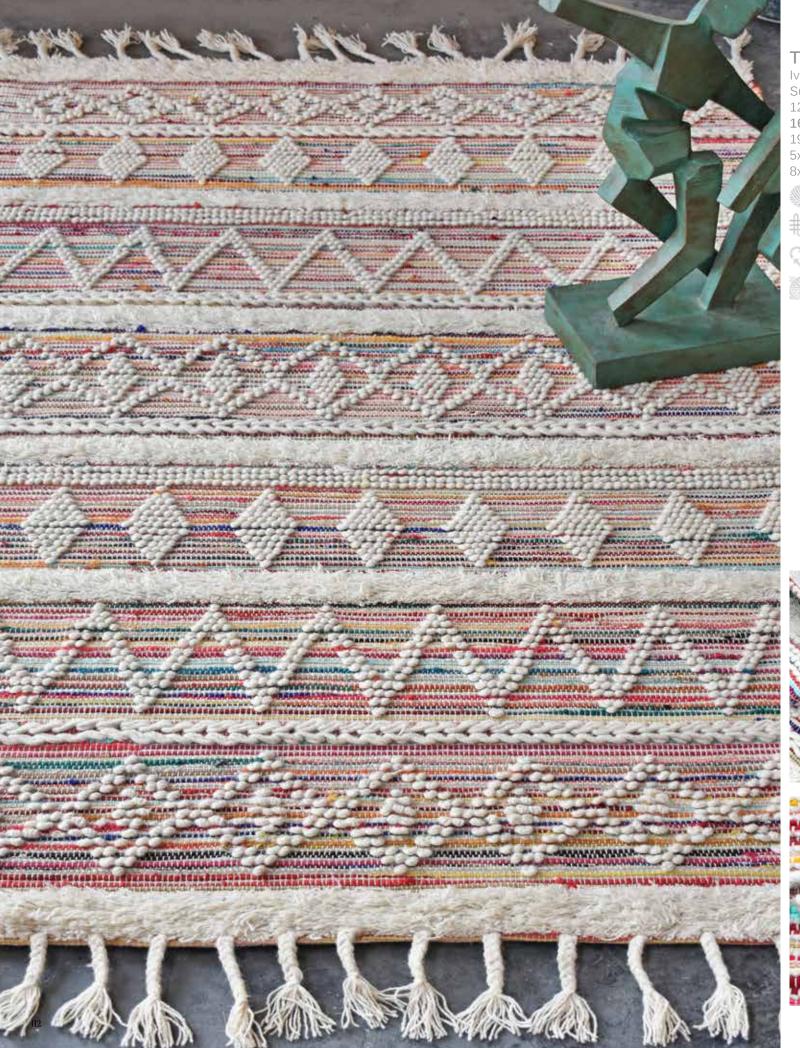

## **TORRES**

Ivory/Charcoal Surface: Cotton 120x180 cm \$119 160x230 cm \$199 190x290 cm \$299 5x8 ft \$199 8x10 ft \$399

table tufted plush pile soft touch

The following applies to all rugs in this catalog.

- Sizes mentioned in bold letters : 3 weeks ex-factory. Other sizes : 6-8 weeks ex-factory.
- Recommended Retail Price mentioned in US Dollars.
- Actual colors may vary slightly from the images in the catalog.
- Shedding of fibers is a normal charecterstic of plush/long pile rugs in wool/viscose/cotton.

This is not a defect and reduces substantially with use/time and vacuuming regularly.