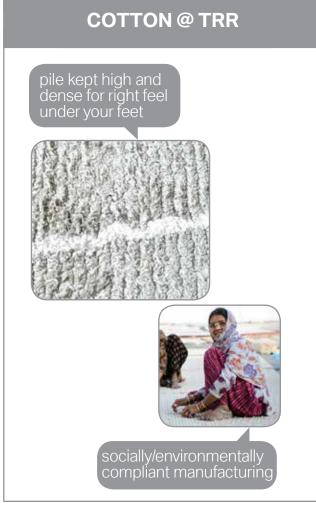

Ivory/Charcoal

Surface: Recycled Cotton

120x180 cm \$119

160x230 cm \$199

190x290 cm \$299

5x8 ft \$199

8x10 ft \$399

hand woven

recycled with love