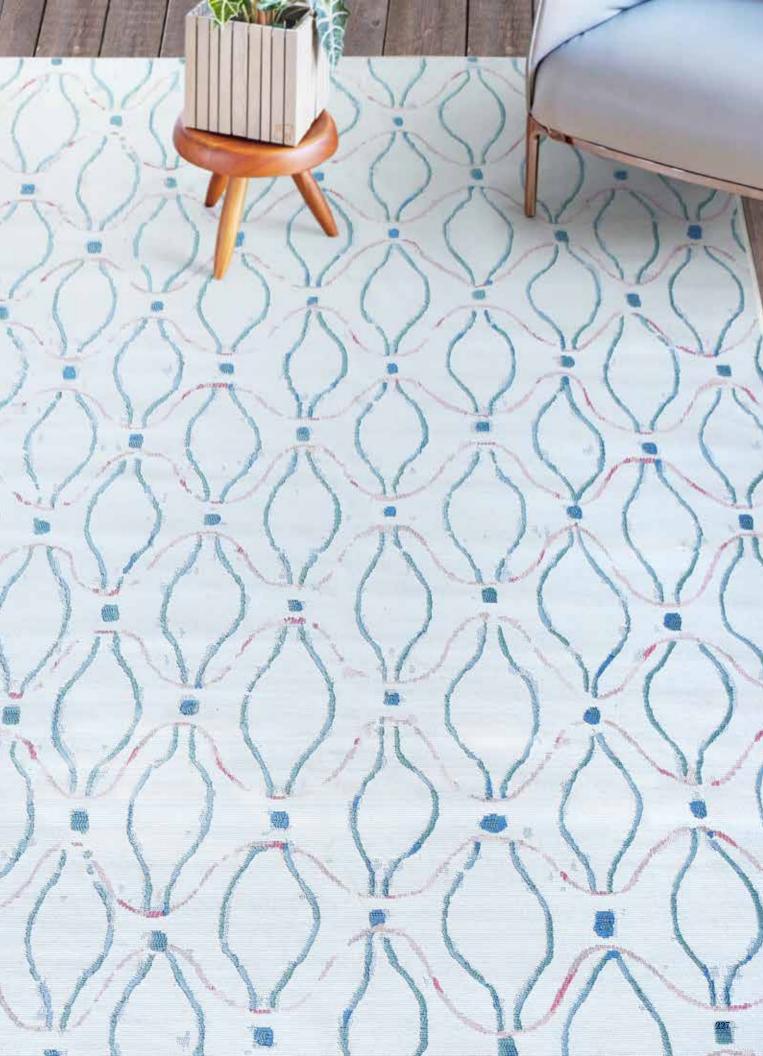

# ®MNI You will love the styles & LOVE the price! \$129-299 at retail value (160 x 230 cm), the Omni collection of TRR is the favourite of consumers worldwide. Affordable Home Fashion at its best!

KAZAN

Ivory/Charcoal

Surface: Recycled Cotton

120x180 cm \$119

160x230 cm \$199

190x290 cm \$299

5x8 ft \$199

8x10 ft \$399

hand woven