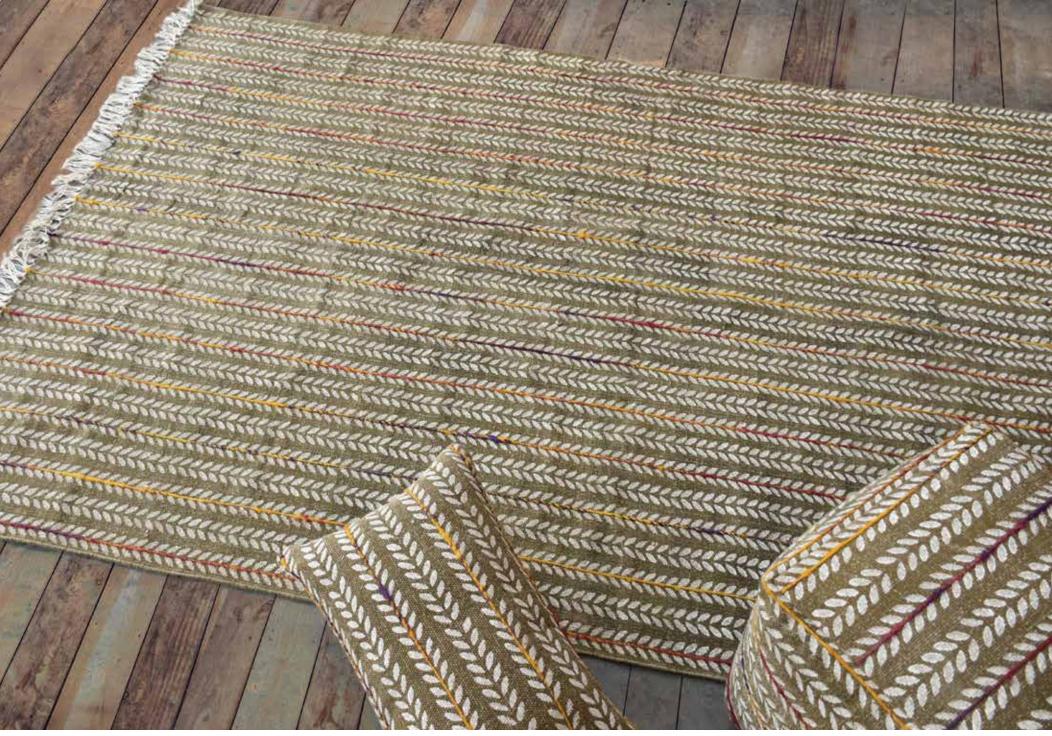

# PORTF®LIO The charm of handmade rugs at great retail values between \$319-569 (160 x 230 cm). The hottest part of the TRR collection bringing trendy and high quality rugs to fashionable homes worldwide. If its not here, its nowhere!

MISTON
Natural/Multi
Surface: Hemp + Recycled Fabric
120x180 cm \$189
160x230 cm \$319
190x290 cm \$479
190x290 cm \$479
190x290 cm \$319
\$639