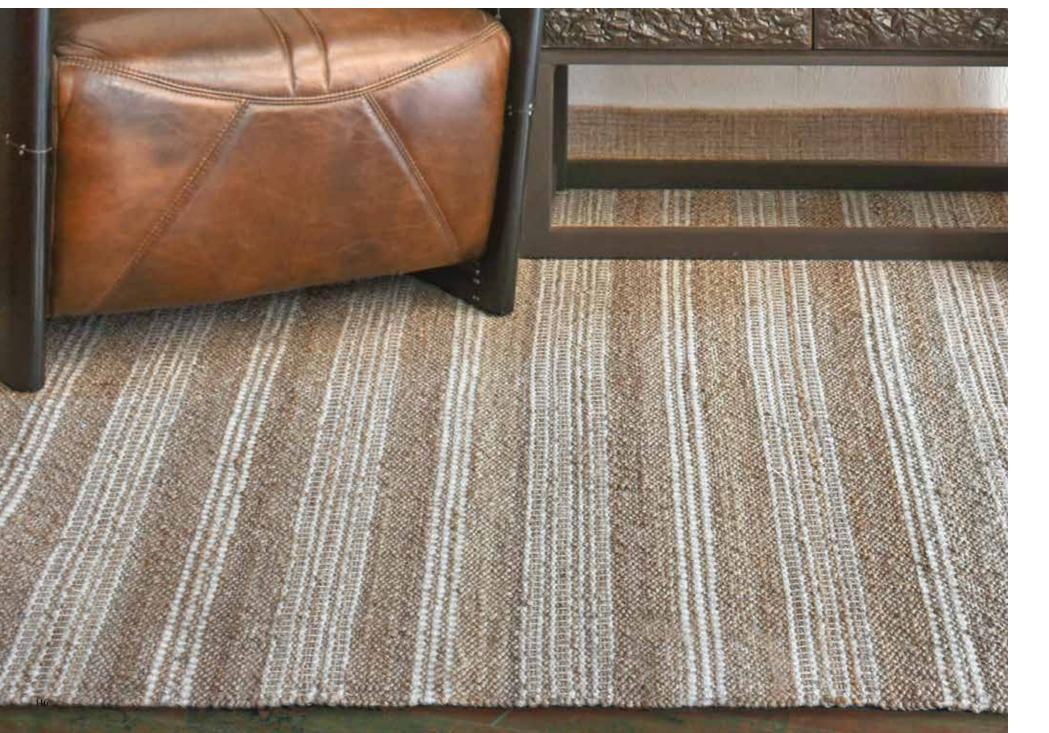

x230 cm \$329

190x290 cm \$499 5x8 ft \$329 8x10 ft \$659













textured













FEBA Blue/Ivory Surface: Wool 120x180 cm \$239 160x230 cm \$399 190x290 cm \$599 5x8 ft \$399 8x10 ft \$799



wool
hand tufted





## **ATTICA**

Blue/Ivory Surface: Wool

120x180 cm \$239

160x230 cm \$399

190x290 cm \$599

5x8 ft \$399 8x10 ft \$799









COWLIX Grey/Ivory Surface: Hemp + Wool 120x180 cm \$249 160x230 cm \$419 190x290 cm \$629 5x8 ft \$419

8x10 ft \$839













Natural/Grey Surface: Wool + Viscose

120x180 cm \$259

160x230 cm \$439 190x290 cm \$649

5x8 ft \$439 8x10 ft \$879









### HERON

Natural/Ivory Surface: Wool + Hemp

120x180 cm \$219

160x230 cm \$369

\$549 190x290 cm

\$369 5x8 ft

8x10 ft \$739



atural fiber



hand woven



undyed natural















# SOLANO

Charcoal/Ivory Surface: Hemp + Wool

120x180 cm \$239

160x230 cm \$399

190x290 cm \$599 5x8 ft \$399 8x10 ft \$799













1. Natural/Multi 2. Aqua/Charcoal 3. Natural Grey/Charcoal 4. Natural/Navy Surface: Hemp + Wool & Viscose Blend

120x180 cm \$259 160x230 cm \$439 190x290 cm \$649 5x8 ft \$439 8x10 ft \$879



















CAMBIO

1. Ivory/Brown
2. Brown/Grey
Surface: Hemp
120x180 cm \$269
160x230 cm \$449 190x290 cm \$669 \$449 5x8 ft 8x10 ft \$899



Inatural fiber



intricate workmahip



Natural/Grey Surface: Hemp + Wool 120x180 cm \$289 **160x230 cm \$489** 190x290 cm \$729

5x8 ft \$489 8x10 ft \$979













# RAFINA

Grey
Surface: Hemp
120x180 cm \$279
160x230 cm \$469
190x290 cm \$699
5v8 ft \$469
\$939 5x8 ft 8x10 ft \$939













TAVROS