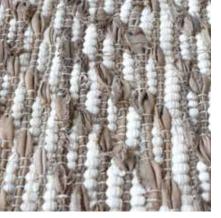

## **ESTELLA**

1. Charcoal, 2. Dk. Grey, 3. Stone, 4. Brown 5. Tan Surface: Hemp + Leather 120x180 cm \$159 160x230 cm \$269 190x290 cm \$399 \$269 5x8 ft 8x10 ft \$539

atural fiber

recycled leather hand woven

### **SPICA**

1. Camel 2. Ecru 3. Ivory/Multi Surface: Recyled Leather + Hemp

120x180 cm \$139 160x230 cm \$229 190x290 cm \$349 5x8 ft \$229 8x10 ft \$459

atural fiber