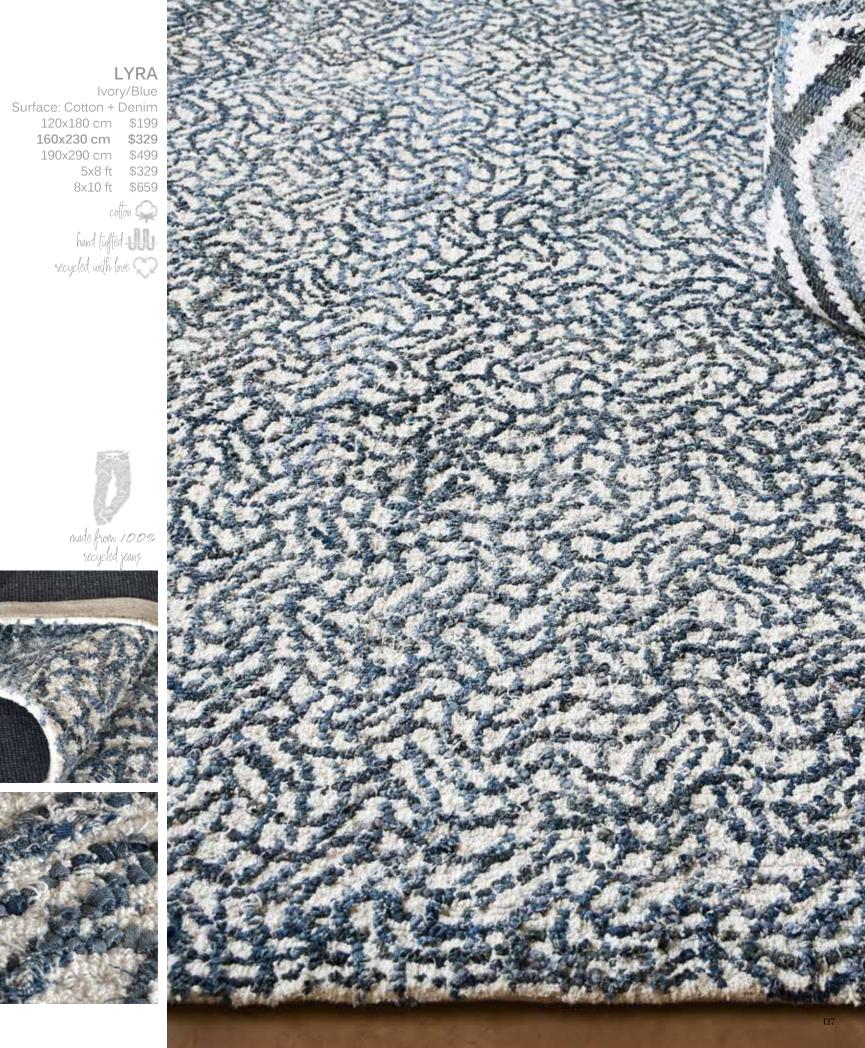

## **BELFORT**

1. Charcoal, 2. Blue Surface: Recycled Denim 120x180 cm \$99 160x230 cm \$179 190x230 cm \$179 190x290 cm \$259 5x8 ft \$179 8x10 ft \$349 hand woven recycled with love