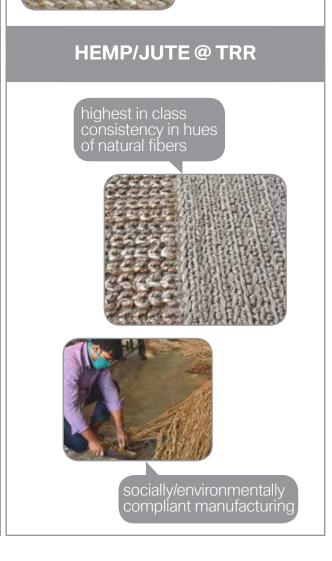

## **JACMEL**

1. Stone 2. Beige 3. Grey
4. Charcoal 5. Blue
Surface: Hemp + Leather
120×180 cm \$109
160×230 cm \$189
190×290 cm \$279
5×8 ft \$189
8×10 ft \$379
natural fiber
recycled leather
hand woven

## **ESTELLA**

1. Charcoal, 2. Dk. Grey, 3. Stone, 4. Brown 5. Tan Surface: Hemp + Leather 120x180 cm \$159 160x230 cm \$269 190x290 cm \$399 \$269 5x8 ft 8x10 ft \$539

atural fiber

recycled leather hand woven