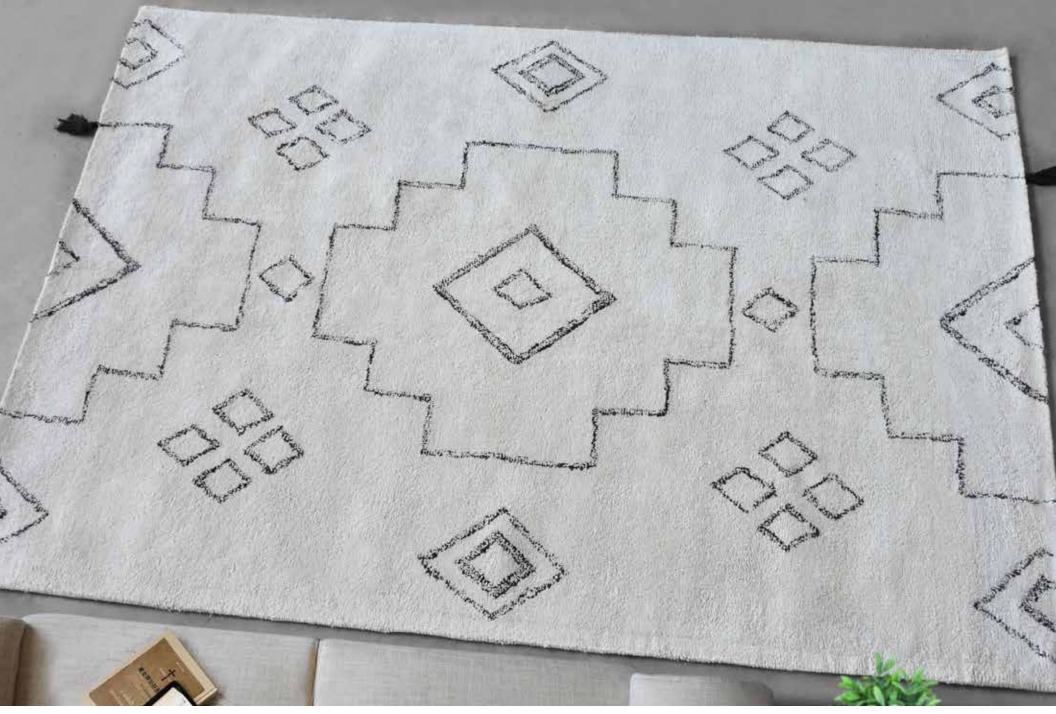

8x10 ft \$399



hand woven

recycled with love











# COSAN

Ivory/Charcoal Surface: Recycled Cotton 120x180 cm \$119 **160x230 cm \$199** 190x290 cm \$299 5x8 ft \$199 \$399 8x10 ft



hand woven





Ivory/Charcoal
Surface: Recycled Cotton
120x180 cm \$119
160x230 cm \$199
190x290 cm \$299
5x8 ft \$199
8x10 ft \$399



hand woven

recycled with love









# SALFORD

Ivory/Multi
Surface: Cotton
120x180 cm \$119
160x230 cm \$199
190x290 cm \$299
5x8 ft \$199
8x10 ft \$399













# **CRIMBLE**

Ivory/Charcoal Surface: Cotton

120x180 cm \$119

160x230 cm 190x290 cm \$299

5x8 ft \$199

8x10 ft \$399















## **TORRES**

Ivory/Charcoal Surface: Cotton 120x180 cm \$119 160x230 cm \$199 190x290 cm \$299 5x8 ft \$199 8x10 ft \$399



table tufted plush pile soft touch







The following applies to all rugs in this catalog.

- Sizes mentioned in bold letters : 3 weeks ex-factory. Other sizes : 6-8 weeks ex-factory.
- Recommended Retail Price mentioned in US Dollars.
- Actual colors may vary slightly from the images in the catalog.
- Shedding of fibers is a normal charecterstic of plush/long pile rugs in wool/viscose/cotton.

This is not a defect and reduces substantially with use/time and vacuuming regularly.

## **TILBURG**

Ivory/Charcoal Surface: Cotton 120x180 cm \$139

160x230 cm \$229 190x290 cm \$349

5x8 ft \$229 8x10 ft \$459









# SHARON

1. Grey 2. Beige Surface: Cotton 120x180 cm \$139 160x230 cm \$229 190x290 cm \$349 \$229 \$459 5x8 ft













TURIA Ivory/Multi Surface: Cotton + Recycled Fabric

120x180 cm \$149 160x230 cm \$249