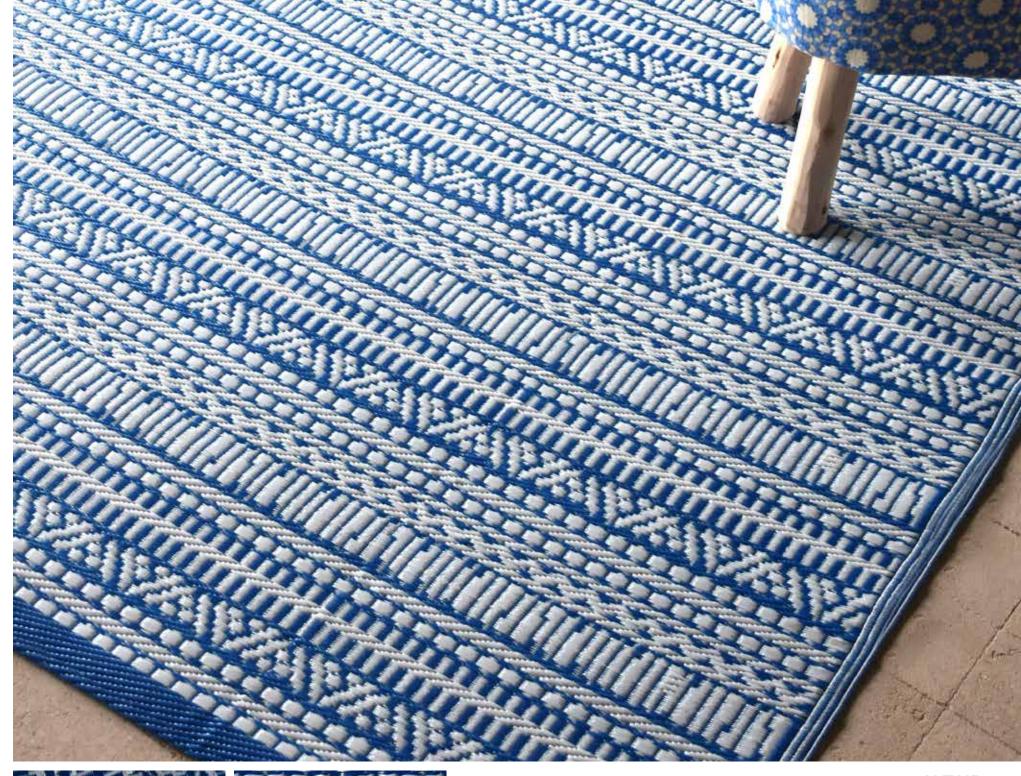

# **VELORUM**

Beige/Grey
Surface: Polypropylene
80x150 cm \$59
160x230 cm \$179
190x290 cm \$259

machine made in turkey

outdoor/indoor

GLENN
Cream
Surface: PP + Polyester
160x230 cm \$219
190x290 cm \$329

machine made in turkey

- lustre

I ultra modern

MALISSA
Light Grey
Surface: Polyester
160x230 cm \$299
190x290 cm \$449

machine made in tyrkey

lustre

# SABINE

Blue

Surface: PP + Polyester 120x160 cm \$129 160x230 cm \$249 190x290 cm \$369

machine made in turkey

\* lustre

ultra modern

MITCHELL Light Blue Surface: PP + Polyester 120x160 cm \$129 160x230 cm \$249 190x290 cm \$369

machine made in turkey

TIBER
Cream
Surface: Polypropylene
120x160 cm \$129
160x230 cm \$249
190x290 cm \$369

machine made in turkey

# ASHVI

Blue
Surface: PP + Polyester
120X160 cm \$129
160x230 cm \$249
190x290 cm \$369

machine made in turkey

\* lugtre

ultra modern

TIFTON
Light Beige
Surface: Polyester
120x160 cm \$139
160x230 cm \$269
190x290 cm \$399