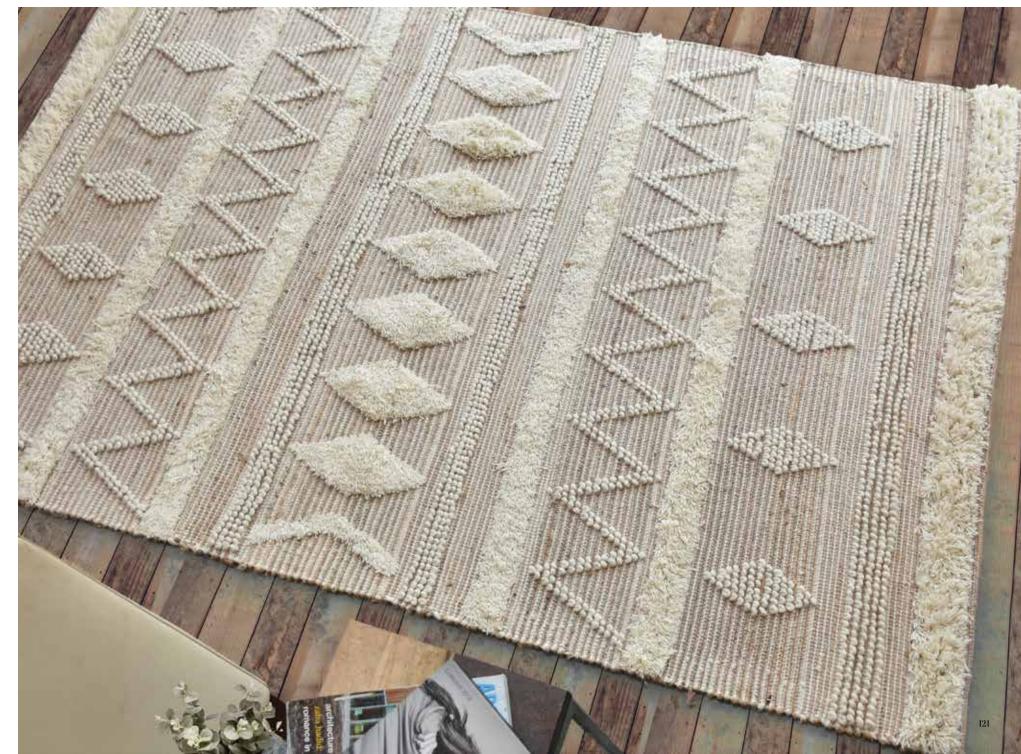

|

# COPLIN Natural

Surface: Hemp + Wool

120x180 cm \$199 160x230 cm \$329

190x290 cm \$499 5x8 ft \$329 8x10 ft \$659





















GRAHAM

Ivory/Charcoal
Surface: Wool
120x180 cm \$189
160x230 cm \$319
190x290 cm \$479 5x8 ft 8x10 ft

\$319 \$639













## **ESTORIA**

Natural/Charcoal Surface: Hemp 120x180 cm \$219 160x230 cm \$369 190x290 cm \$549 5x8 ft \$369 8x10 ft \$739









DORVAL

1. Beige 2. Blue 3. Grey
Surface: Wool + Denim
120x180 cm \$189 160x230 cm \$319 190x290 cm \$479 5x8 ft 8x10 ft \$319 \$639



















LEOPOLD
Ivory/Blue
Surface: Wool + Denim
120x180 cm \$199
160x230 cm \$329
190x290 cm \$499
5x8 ft \$329
8x10 ft \$659



wool wool hand tufted less recycled with love











### **JERDON**

Ivory/Blue Surface: Denim + Wool 120x180 cm \$199 160x230 cm \$329 190x290 cm \$499 5x8 ft \$329 8x10 ft \$659



fiand woven















LEPUS
Beige/Ivory
Surface: Wool 120x180 cm \$