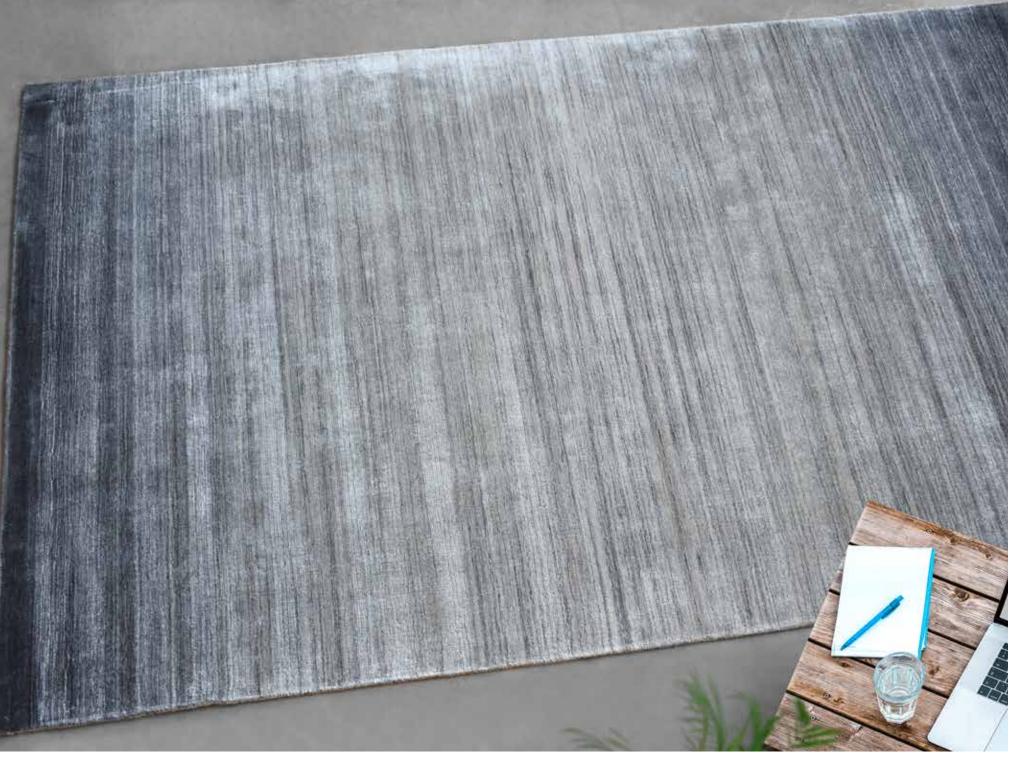

Ivory/Charcoal

Surface: Recycled Cotton

120x180 cm \$119

160x230 cm \$199

190x290 cm \$299

5x8 ft \$199

8x10 ft \$399

hand woven