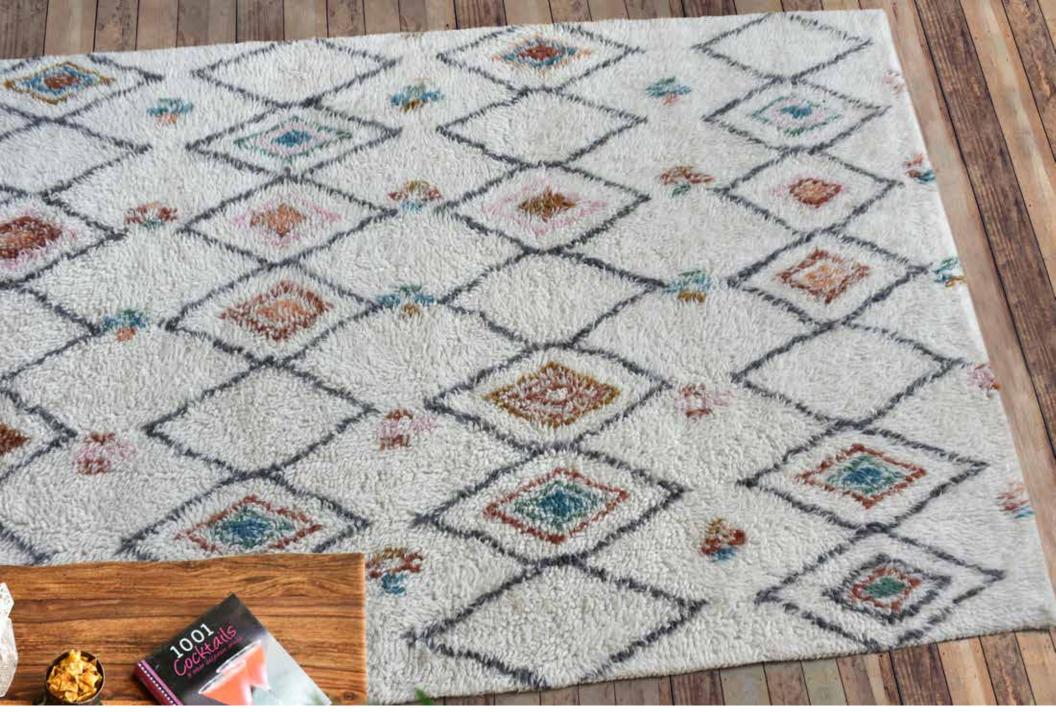

# ®MNI You will love the styles & LOVE the price! \$129-299 at retail value (160 x 230 cm), the Omni collection of TRR is the favourite of consumers worldwide. Affordable Home Fashion at its best!

KAZAN

Ivory/Charcoal

Surface: Recycled Cotton

120x180 cm \$119

160x230 cm \$199

190x290 cm \$299

5x8 ft \$199

8x10 ft \$399

hand woven