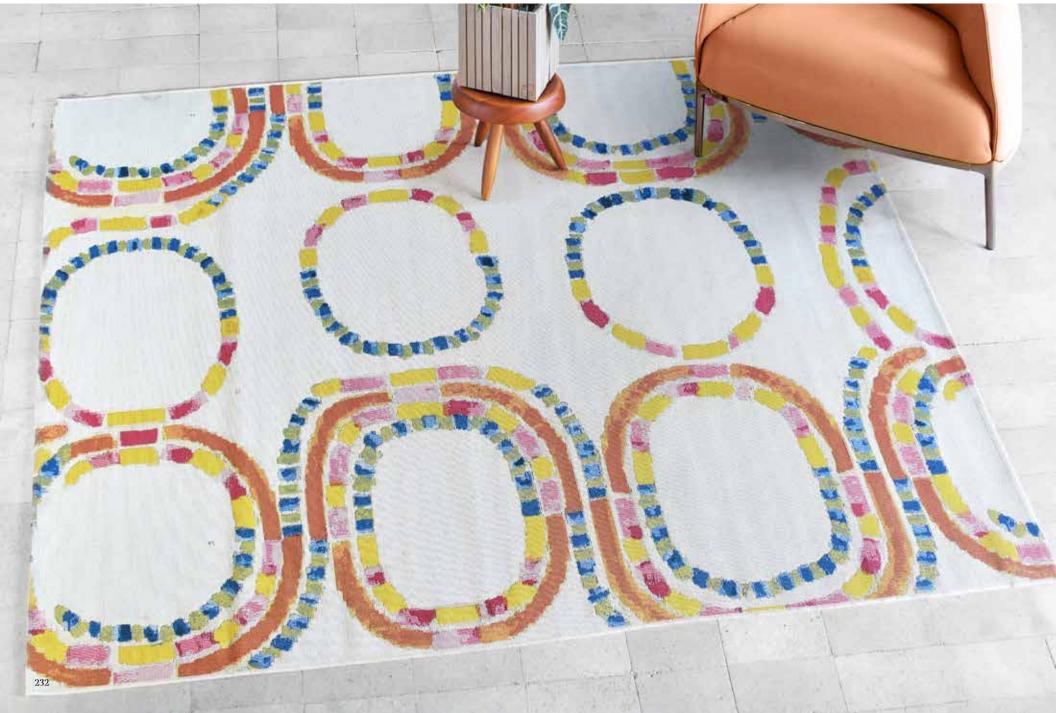

# **VELORUM**

Beige/Grey
Surface: Polypropylene
80x150 cm \$59
160x230 cm \$179
190x290 cm \$259

machine made in turkey

outdoor/indoor

GLENN
Cream
Surface: PP + Polyester
160x230 cm \$219
190x290 cm \$329