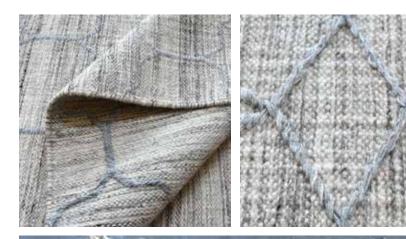

# DANIELA

Natural Grey Surface: Wool 120x180 cm 160x230 cm

\$169 \$279

190x290 cm 5x8 ft \$419

\$279 8x10 ft \$559