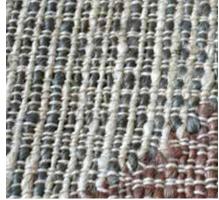

# COSAN

Ivory/Charcoal Surface: Recycled Cotton 120x180 cm \$119 **160x230 cm \$199** 190x290 cm \$299 5x8 ft \$199 \$399 8x10 ft

hand woven

Ivory/Charcoal
Surface: Recycled Cotton
120x180 cm \$119
160x230 cm \$199
190x290 cm \$299
5x8 ft \$199
8x10 ft \$399

hand woven

recycled with love