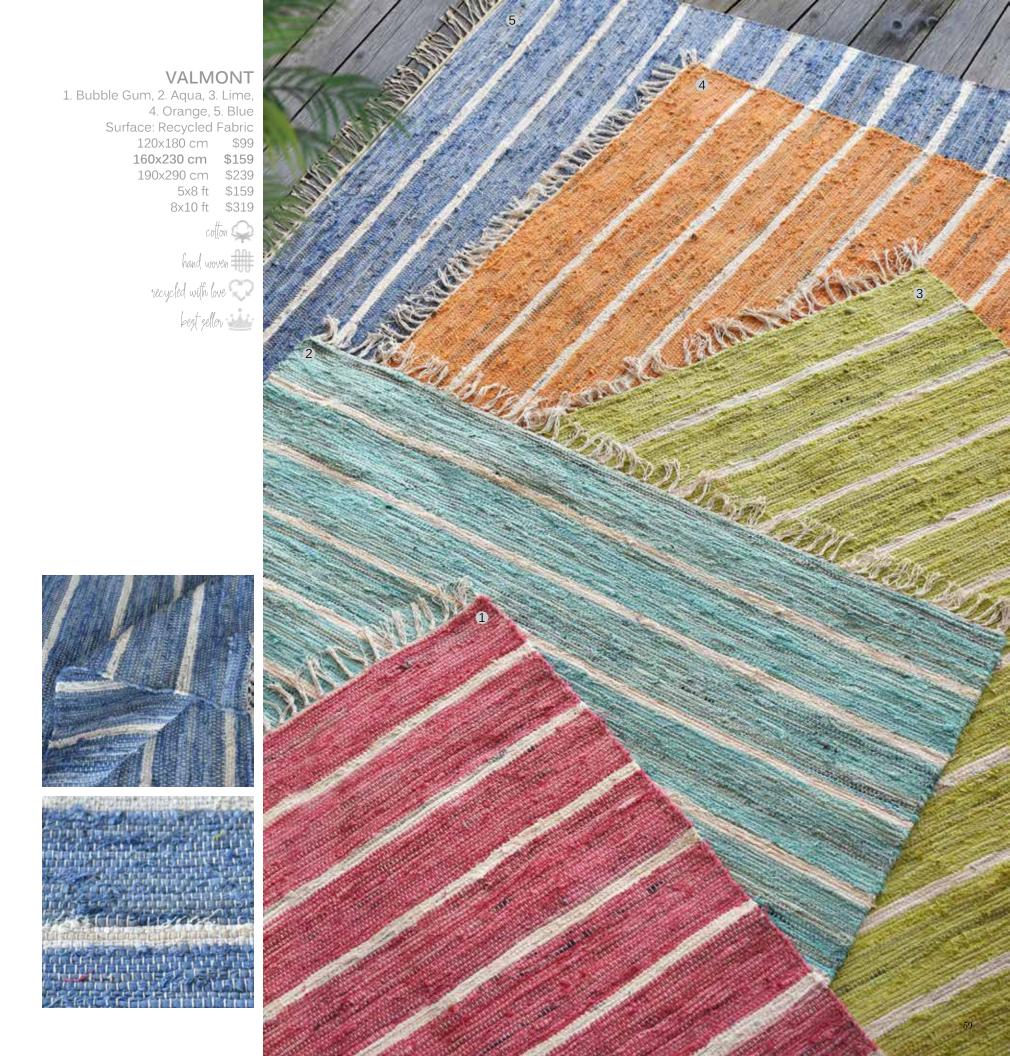

4. Orange, 5. Sky, 6. Lime

Surface: Hemp + Recycled Fabric

120x180 cm \$119 160x230 cm \$199

190x290 cm \$299

\$199 5x8 ft

8x10 ft \$399

atural fiber

recycled with love