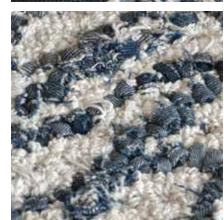

## **BELFORT**

1. Charcoal, 2. Blue Surface: Recycled Denim 120x180 cm \$99 160x230 cm \$179 190x230 cm \$179 190x290 cm \$259 5x8 ft \$179 8x10 ft \$349 hand woven recycled with love