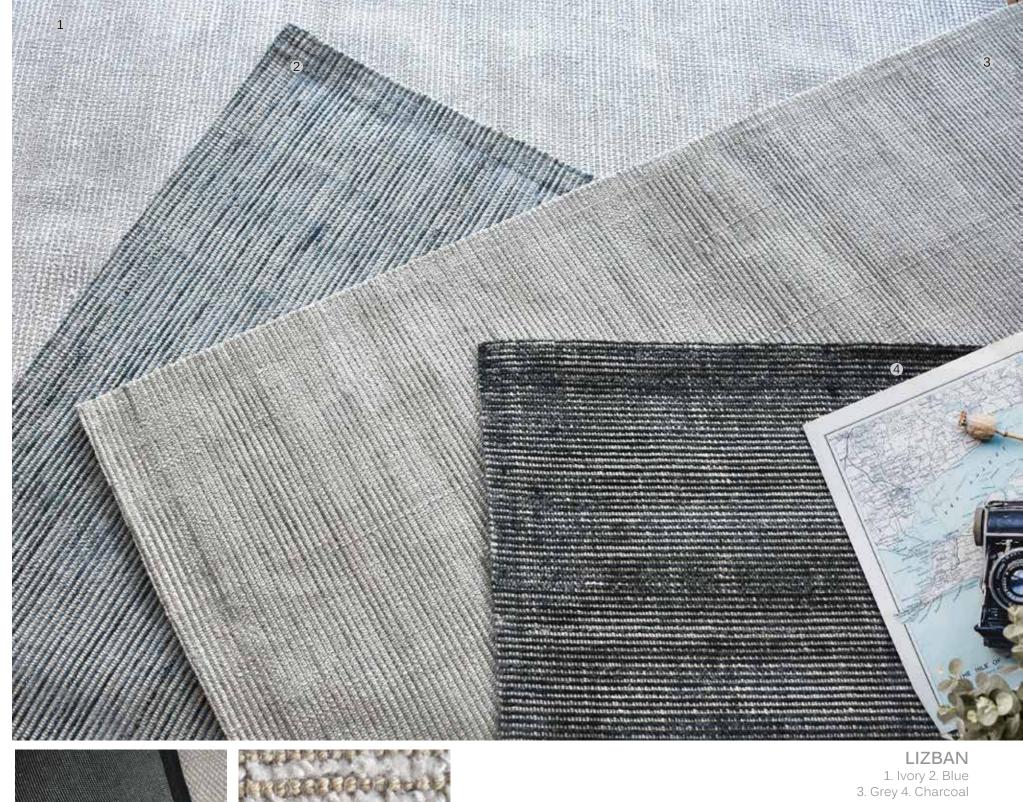

79 5x8 ft 8x10 ft \$319 \$639



















LEOPOLD
Ivory/Blue
Surface: Wool + Denim
120x180 cm \$199
160x230 cm \$329
190x290 cm \$499
5x8 ft \$329
8x10 ft \$659



wool wool hand tufted less recycled with love











### **JERDON**

Ivory/Blue Surface: Denim + Wool 120x180 cm \$199 160x230 cm \$329 190x290 cm \$499 5x8 ft \$329 8x10 ft \$659



fiand woven















LEPUS
Beige/Ivory
Surface: Wool 120x180 cm \$199 160x230 cm \$329 190x290 cm \$499 5x8 ft \$329 8x10 ft \$659



----hand tufted



# SCADDLE

Grey/Ivory
Surface: Wool
120x180 cm \$199
160x230 cm \$329
190x290 cm \$499
5x8 ft \$329
8x10 ft \$659



hand tufted \_\_\_\_







# EMME

1. Beige 2. Grey
Surface: Polyester + Wool
120x180 cm \$199
160x230 cm \$329
190x290 cm \$499
5x8 ft \$329
8x10 ft \$659















1. Ivory 2. Blue
3. Grey 4. Charcoal
Surface: Viscose
120x180 cm \$199
160x230 cm \$329
190x290 cm \$499
5x8 ft \$329
8x10 ft \$659
textured hand woven











made from 100% recycled plastic bottles

MOIRES
Natural
Surface: PET
120x180 cm \$229
160x230 cm \$379
190x290 cm \$569
5x8 ft \$379
8x10 ft \$769

hand woven
recycled with love



JUCAR

1. Ivory 2. Natural 3. Grey
Surface: Wool
120x180 cm \$199

**160x230 cm** 190x290 cm \$329

\$499

5x8 ft 8x10 ft \$329

\$659





















## FRANZ

1. Charcoal 2. Grey Surface: Wool

120x180 cm \$239

160x230 cm \$399

190x290 cm \$599

5x8 ft \$399 8x10 ft \$799

wool 🌌





# CLICKER

Grey/Ivory Surface: Wool 120x180 cm \$229 160x230 cm \$379 190x290 cm \$569

\$379 5x8 ft 8x10 ft \$769

















## **DURHAM**

1. Sand