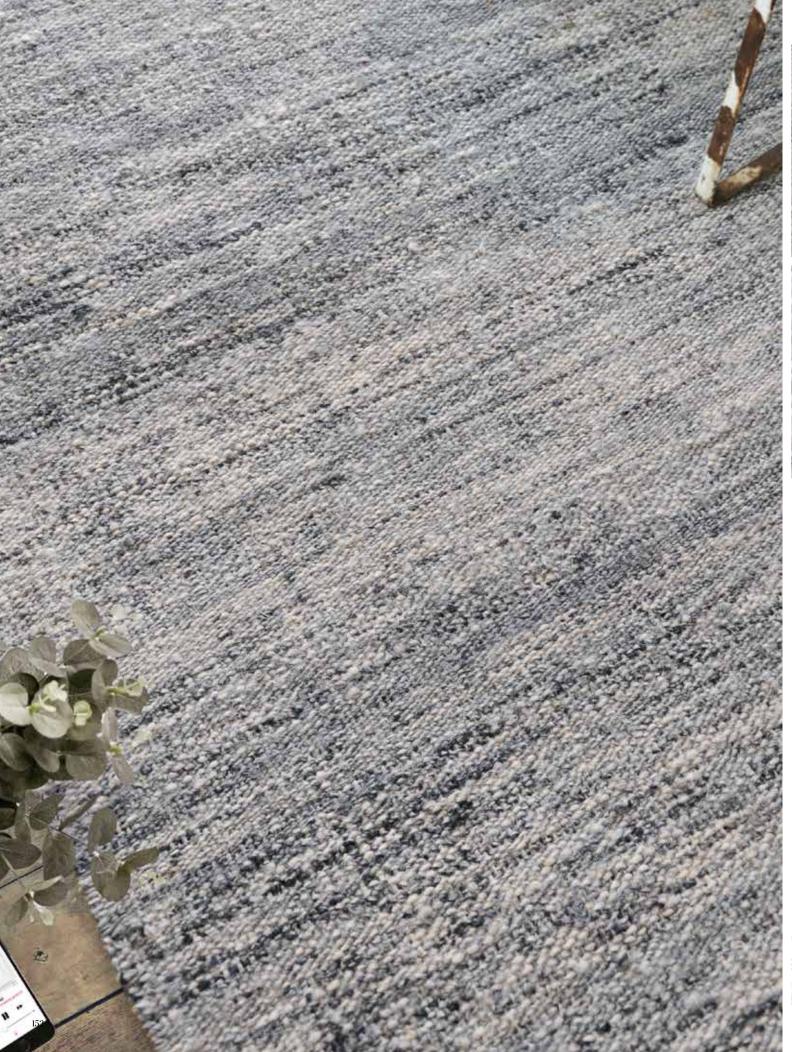

# **MEDZEV**

Grey/Ivory
Surface: Wool
120x180 cm \$179
160x230 cm \$299
190x290 cm \$449
5x8 ft \$299
8x10 ft \$599

over tufted