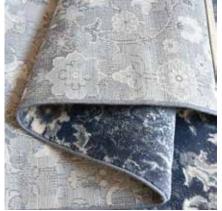

# URSA Natural

Surface: Hemp 120x180 cm \$199

**160x230 cm \$329** 190x290 cm \$499

5x8 ft \$329 8x10 ft \$659

natural fiber

hand made

LEDBURY
Ivory
Surface: Cotton
120x180 cm \$189 **160x230 cm \$319** 190x290 cm \$479